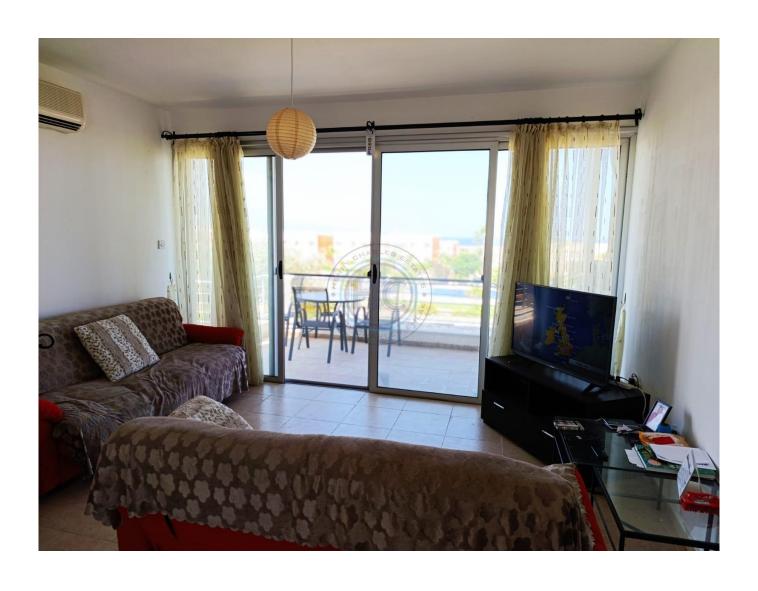

## ONE BEDROOM MEDITERRANEAN PENTHOUSE

This one bedroom furnished penthouse is situated on a mature well maintained site in Tatlisu with extensive communal gardens. The property itself offers a closed area living area of 68m2. The American style kitchen / lounge / diner is comfortably furnished and the property comes fully kitted out for immediate living. Leading off from the lounge area through sliding patio doors is a good size terrace giving views over the nearest communal pool, of which there are three in total. this terrace has very pleasant views over the manicured communal gardens and offers the opportunity for pleasant al fresco dining. The bedroom comfortabley takes a double bed and also has access to the terrace area. Air conditioning is available throughout the property and all windows have the additional benefit of fly screens. In addition to the communal pools and mature gardens, the development has the benefit of its' own gym and a coastal path to a nearby beach. Title deed is available in owners name. Maintenance charge: £65/month