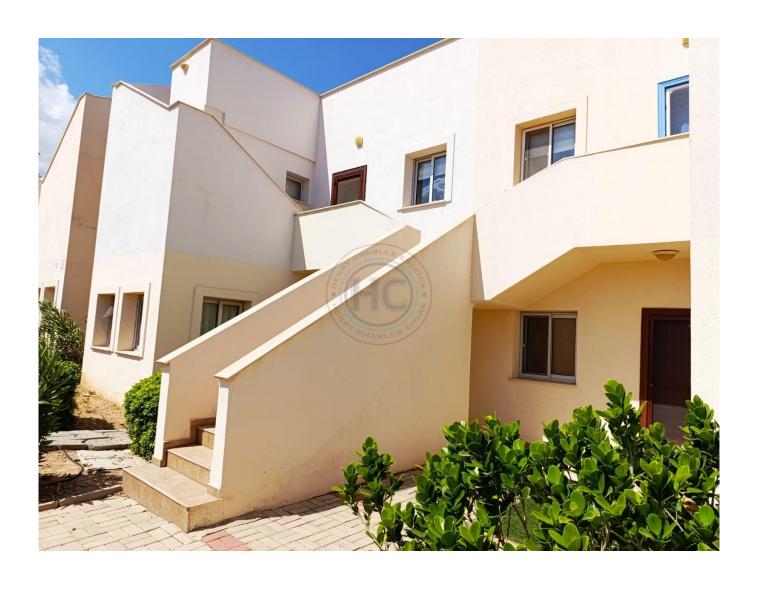

## ONE BEDROOM MEDITERRANEAN PENTHOUSE

This one bedroom furnished penthouse is situated on a mature well maintained site in Tatlisu with extensive communal gardens. The property itself offers a closed area living area of 68m2. The American style kitchen / lounge / diner is comfortably furnished and the property comes fully kitted out for immediate living. Leading off from the lounge area through sliding patio doors is a good size terrace giving views over the nearest communal pool, of which there are three in total. this terrace has very pleasant views over the manicured communal gardens and offers the opportunity for pleasant al fresco dining. The bedroom comfortabley takes a double bed and also has access to the terrace area. Air conditioning is available throughout the property and all windows have the additional benefit of fly screens. In addition to the communal pools and mature gardens, the development has the benefit of its' own gym and a coastal path to a nearby beach. Title deed is available in owners name. Maintenance charge: £65/month