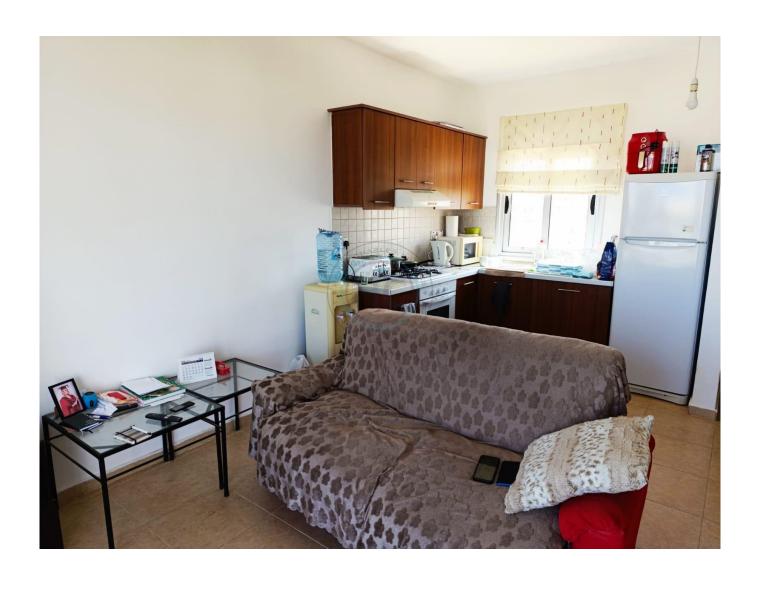

## ONE BEDROOM MEDITERRANEAN PENTHOUSE

This one bedroom furnished penthouse is situated on a mature well maintained site in Tatlisu with extensive communal gardens. The property itself offers a closed area living area of 68m2. The American style kitchen / lounge / diner is comfortably furnished and the property comes fully kitted out for immediate living. Leading off from the lounge area through sliding patio doors is a good size terrace giving views over the nearest communal pool, of which there are three in total. this terrace has very pleasant views over the manicured communal gardens and offers the opportunity for pleasant al fresco dining. The bedroom comfortabley takes a double bed and also has access to the terrace area. Air conditioning is available throughout the property and all windows have the additional benefit of fly screens. In addition to the communal pools and mature gardens, the development has the benefit of its' own gym and a coastal path to a nearby beach. Title deed is available in owners name. Maintenance charge: £65/month