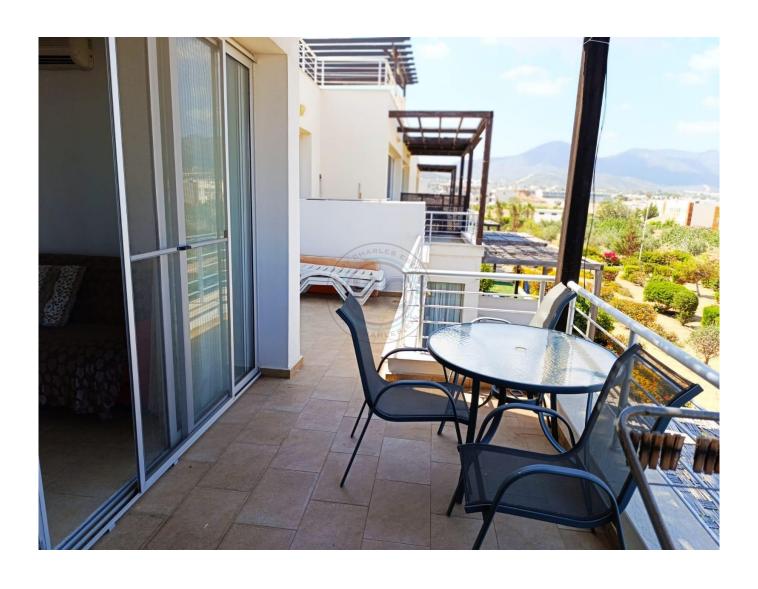

## ONE BEDROOM MEDITERRANEAN PENTHOUSE

This one bedroom furnished penthouse is situated on a mature well maintained site in Tatlisu with extensive communal gardens. The property itself offers a closed area living area of 68m2. The American style kitchen / lounge / diner is comfortably furnished and the property comes fully kitted out for immediate living. Leading off from the lounge area through sliding patio doors is a good size terrace giving views over the nearest communal pool, of which there are three in total. this terrace has very pleasant views over the manicured communal gardens and offers the opportunity for pleasant al fresco dining. The bedroom comfortabley takes a double bed and also has access to the terrace area. Air conditioning is available throughout the property and all windows have the additional benefit of fly screens. In addition to the communal pools and mature gardens, the development has the benefit of its' own gym and a coastal path to a nearby beach. Title deed is available in owners name. Maintenance charge: £65/month