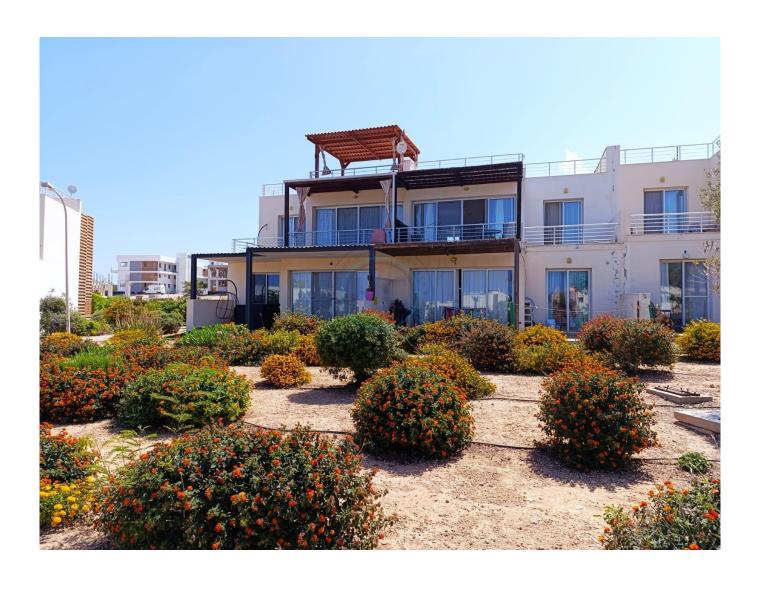

## ONE BEDROOM MEDITERRANEAN PENTHOUSE

This one bedroom furnished penthouse is situated on a mature well maintained site in Tatlisu with extensive communal gardens. The property itself offers a closed area living area of 68m2. The American style kitchen / lounge / diner is comfortably furnished and the property comes fully kitted out for immediate living. Leading off from the lounge area through sliding patio doors is a good size terrace giving views over the nearest communal pool, of which there are three in total. this terrace has very pleasant views over the manicured communal gardens and offers the opportunity for pleasant al fresco dining. The bedroom comfortabley takes a double bed and also has access to the terrace area. Air conditioning is available throughout the property and all windows have the additional benefit of fly screens. In addition to the communal pools and mature gardens, the development has the benefit of its' own gym and a coastal path to a nearby beach. Title deed is available in owners name. Maintenance charge: £65/month