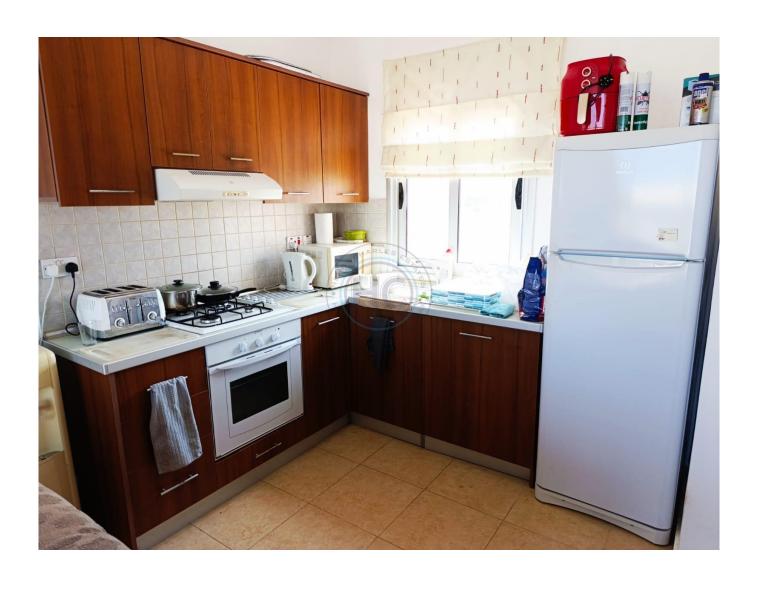

## ONE BEDROOM MEDITERRANEAN PENTHOUSE

This one bedroom furnished penthouse is situated on a mature well maintained site in Tatlisu with extensive communal gardens. The property itself offers a closed area living area of 68m2. The American style kitchen / lounge / diner is comfortably furnished and the property comes fully kitted out for immediate living. Leading off from the lounge area through sliding patio doors is a good size terrace giving views over the nearest communal pool, of which there are three in total. this terrace has very pleasant views over the manicured communal gardens and offers the opportunity for pleasant al fresco dining. The bedroom comfortabley takes a double bed and also has access to the terrace area. Air conditioning is available throughout the property and all windows have the additional benefit of fly screens. In addition to the communal pools and mature gardens, the development has the benefit of its' own gym and a coastal path to a nearby beach. Title deed is available in owners name. Maintenance charge: £65/month