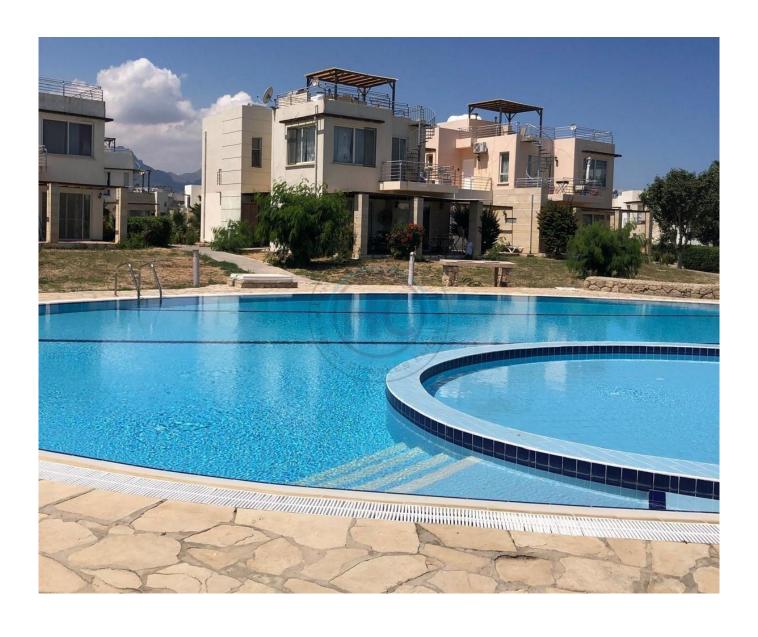

## **TURTLE BAY GARDEN APARTMENT**

Two-Bedroom Garden Apartment in Turtle Bay, Esentepe Nestled in the serene surroundings of Esentepe, this beautifully furnished two-bedroom garden apartment is part of the sought-after Turtle Bay development. The spacious open-plan layout seamlessly connects the lounge, kitchen, and dining area, creating an inviting living space. Property Features: 2 Two well-proportioned bedrooms with fitted wardrobes 2 Master bedroom with en-suite bathroom 2 Additional family bathroom 2 Fully furnished for immediate comfort Prime Location: 2 Just 500m from the prestigious Korineum Golf & Country Club Resort 2 Short drive to the charming town of Kyrenia Resort Amenities Include: • On-site restaurant & Dima market • 6 communal swimming pools • Children's play area • Tennis courts Gym • And much more! Don't miss out—viewing is highly recommended!