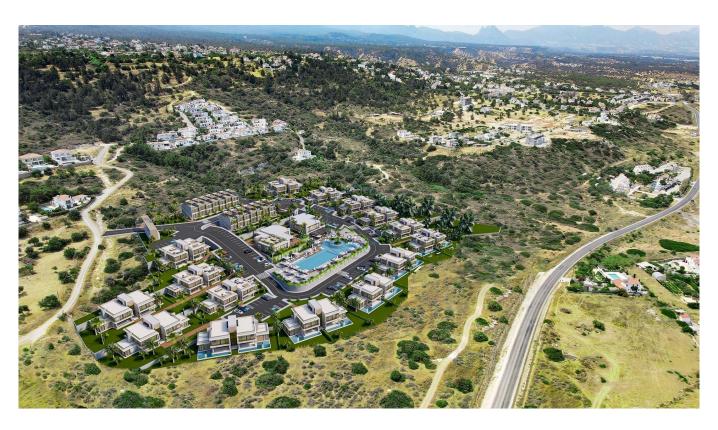

## MEDITERRANEAN STUDIO GARDEN APARTMENT

This studio apartment is on a new high quality developement in a great location close to the sea giving views over the Mediterranean. The property itself offers 42m2 of closed living area and a generous covered terrace of 20m2. A big advantage for this terrace area that if required it could be fully enclosed giving a further closed living area. ESENTEPE EXCLUSIVE DEVELOPMENT: Site facilities include a restaurant, bar, and mini-market, communal pool, gym, spa centre and a Turkish Bath, Esentepe Exclusive has everything that puts a smile on your face. You needn't venture far from your home, either! The perfect living space in a unique setting. Esentepe Exclusive, which boasts sea and nature sights like no other, offers you the lifestyle of a lifetime with its carefully designed ultra-luxurious details in a place where shades of blue and green meet. Located in Esentepe, one of Kyrenia's most sought-after areas The property is 5 minutes from sandy beaches, 2 golf clubs and there is a fantastic range of fine dining establishements and bars within easy reach. The famous old harbour city of Kyrenia is a 45 minute drive and Ercan airport less than an hour away. Completion: September 2025 & nbsp; VAT is payable