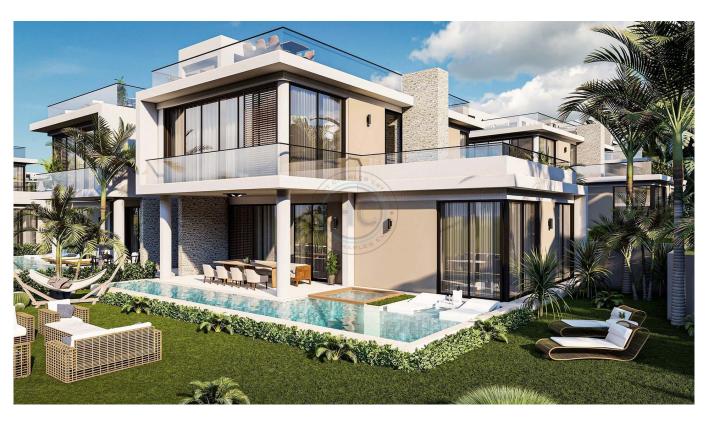

## MEDITERRANEAN STUDIO GARDEN APARTMENT

This studio apartment is on a new high quality developement in a great location close to the sea giving views over the Mediterranean. The property itself offers 42m2 of closed living area and a generous covered terrace of 20m2. A big advantage for this terrace area that if required it could be fully enclosed giving a further closed living area. ESENTEPE EXCLUSIVE DEVELOPMENT: Site facilities include a restaurant, bar, and mini-market, communal pool, gym, spa centre and a Turkish Bath, Esentepe Exclusive has everything that puts a smile on your face. You needn't venture far from your home, either! The perfect living space in a unique setting. Esentepe Exclusive, which boasts sea and nature sights like no other, offers you the lifestyle of a lifetime with its carefully designed ultra-luxurious details in a place where shades of blue and green meet. Located in Esentepe, one of Kyrenia's most sought-after areas The property is 5 minutes from sandy beaches, 2 golf clubs and there is a fantastic range of fine dining establishements and bars within easy reach. The famous old harbour city of Kyrenia is a 45 minute drive and Ercan airport less than an hour away. Completion: September 2025 & nbsp; VAT is payable