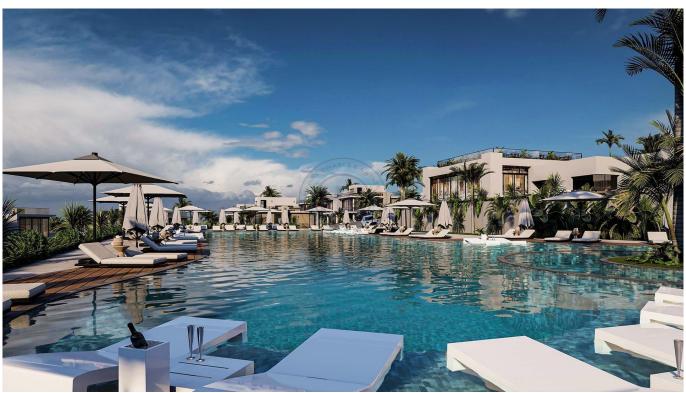

## MEDITERRANEAN STUDIO GARDEN APARTMENT

This studio apartment is on a new high quality developement in a great location close to the sea giving views over the Mediterranean. The property itself offers 42m2 of closed living area and a generous covered terrace of 20m2. A big advantage for this terrace area that if required it could be fully enclosed giving a further closed living area. ESENTEPE EXCLUSIVE DEVELOPMENT: Site facilities include a restaurant, bar, and mini-market, communal pool, gym, spa centre and a Turkish Bath, Esentepe Exclusive has everything that puts a smile on your face. You needn't venture far from your home, either! The perfect living space in a unique setting. Esentepe Exclusive, which boasts sea and nature sights like no other, offers you the lifestyle of a lifetime with its carefully designed ultra-luxurious details in a place where shades of blue and green meet. Located in Esentepe, one of Kyrenia's most sought-after areas The property is 5 minutes from sandy beaches, 2 golf clubs and there is a fantastic range of fine dining establishements and bars within easy reach. The famous old harbour city of Kyrenia is a 45 minute drive and Ercan airport less than an hour away. Completion: September 2025 & nbsp; VAT is payable