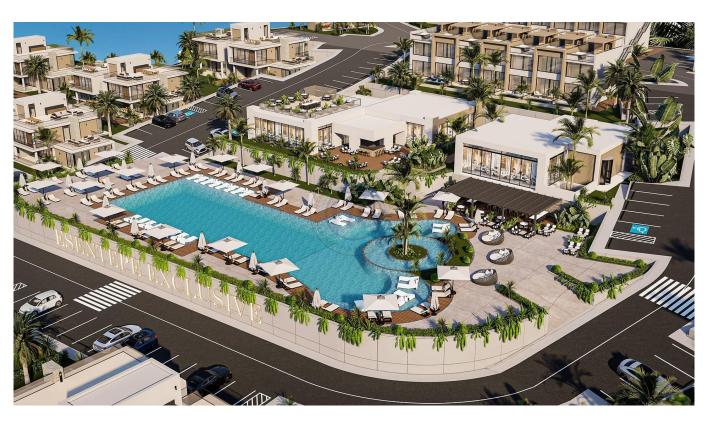

## MEDITERRANEAN STUDIO GARDEN APARTMENT

This studio apartment is on a new high quality developement in a great location close to the sea giving views over the Mediterranean. The property itself offers 42m2 of closed living area and a generous covered terrace of 20m2. A big advantage for this terrace area that if required it could be fully enclosed giving a further closed living area. ESENTEPE EXCLUSIVE DEVELOPMENT: Site facilities include a restaurant, bar, and mini-market, communal pool, gym, spa centre and a Turkish Bath, Esentepe Exclusive has everything that puts a smile on your face. You needn't venture far from your home, either! The perfect living space in a unique setting. Esentepe Exclusive, which boasts sea and nature sights like no other, offers you the lifestyle of a lifetime with its carefully designed ultra-luxurious details in a place where shades of blue and green meet. Located in Esentepe, one of Kyrenia's most sought-after areas The property is 5 minutes from sandy beaches, 2 golf clubs and there is a fantastic range of fine dining establishements and bars within easy reach. The famous old harbour city of Kyrenia is a 45 minute drive and Ercan airport less than an hour away. Completion: September 2025 & nbsp; VAT is payable