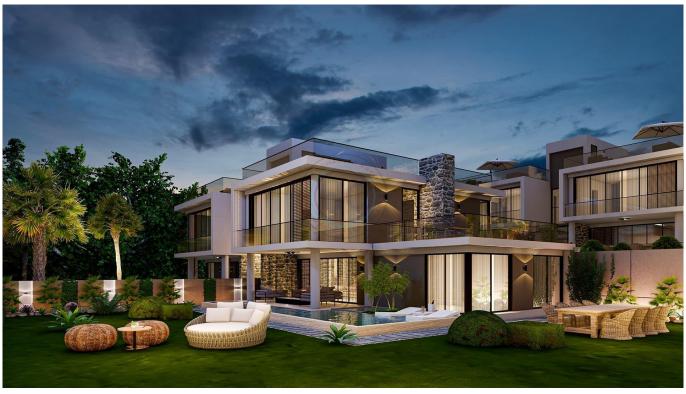

## MEDITERRANEAN STUDIO GARDEN APARTMENT

This studio apartment is on a new high quality developement in a great location close to the sea giving views over the Mediterranean. The property itself offers 42m2 of closed living area and a generous covered terrace of 20m2. A big advantage for this terrace area that if required it could be fully enclosed giving a further closed living area. ESENTEPE EXCLUSIVE DEVELOPMENT: Site facilities include a restaurant, bar, and mini-market, communal pool, gym, spa centre and a Turkish Bath, Esentepe Exclusive has everything that puts a smile on your face. You needn't venture far from your home, either! The perfect living space in a unique setting. Esentepe Exclusive, which boasts sea and nature sights like no other, offers you the lifestyle of a lifetime with its carefully designed ultra-luxurious details in a place where shades of blue and green meet. Located in Esentepe, one of Kyrenia's most sought-after areas The property is 5 minutes from sandy beaches, 2 golf clubs and there is a fantastic range of fine dining establishements and bars within easy reach. The famous old harbour city of Kyrenia is a 45 minute drive and Ercan airport less than an hour away. Completion: September 2025 & nbsp; VAT is payable