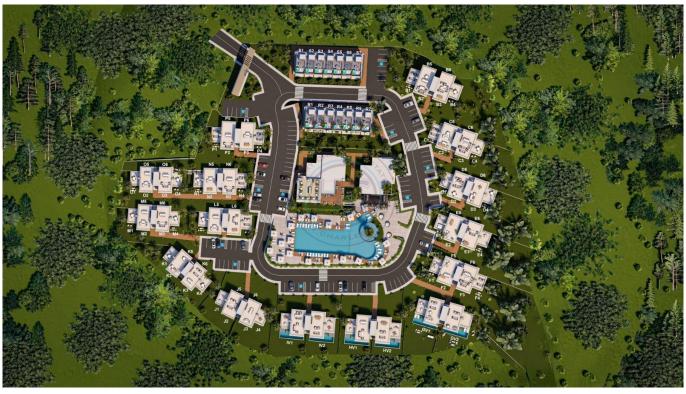

## MEDITERRANEAN STUDIO GARDEN APARTMENT

This studio apartment is on a new high quality developement in a great location close to the sea giving views over the Mediterranean. The property itself offers 42m2 of closed living area and a generous covered terrace of 20m2. A big advantage for this terrace area that if required it could be fully enclosed giving a further closed living area. ESENTEPE EXCLUSIVE DEVELOPMENT: Site facilities include a restaurant, bar, and mini-market, communal pool, gym, spa centre and a Turkish Bath, Esentepe Exclusive has everything that puts a smile on your face. You needn't venture far from your home, either! The perfect living space in a unique setting. Esentepe Exclusive, which boasts sea and nature sights like no other, offers you the lifestyle of a lifetime with its carefully designed ultra-luxurious details in a place where shades of blue and green meet. Located in Esentepe, one of Kyrenia's most sought-after areas The property is 5 minutes from sandy beaches, 2 golf clubs and there is a fantastic range of fine dining establishements and bars within easy reach. The famous old harbour city of Kyrenia is a 45 minute drive and Ercan airport less than an hour away. Completion: September 2025 & nbsp; VAT is payable