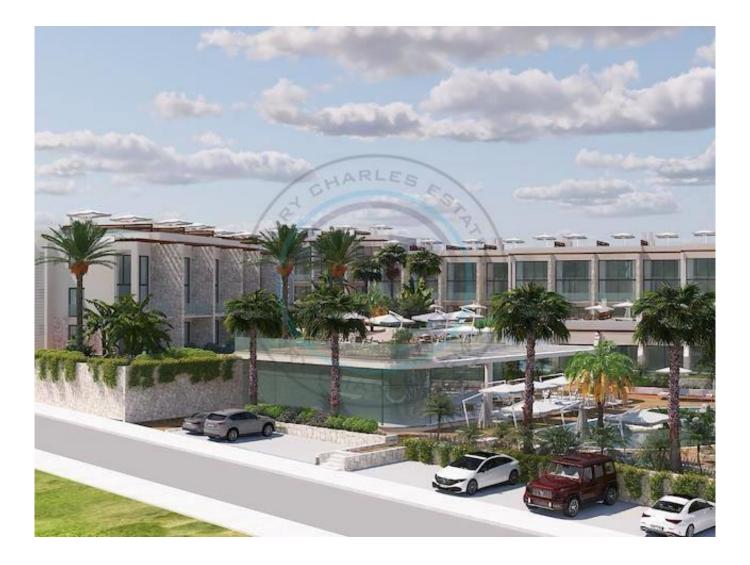

## MEDITERRANEAN STUDIO GARDEN APARTMENT (35M2 ROOF TERRACE)

This studio is nearing completion and sits in a delightful location close to the village of Esentep and overlooks the Mediterranean. The property offers a total of 78m2 of living space. The closed area is 35m2, with an 8m2 terrace AND THE ADDED BENEFIT of a 35m2 roof terrace. & nbsp; Development facilities include gym, sports fields, outdoor play areas and games room Local sandy beaches are just a 5 minute drive away and two golf courses are very close to this development. There are also many nearby fine dining restaurants, bars and local shops. The famous city of Kyrenia is 45 minutes away and Ercan airport less than 1 hour. Ultramarine Nuance development has been designed as a project where every detail is considered for the comfort and convenience of its residents. Ultramarine Nuance is located in Esentepe, a rapidly growing and developing region of Northern Cyprus. The authentic structure of Esentepe has all the necessary infrastructure for year-round living and vacation. A 5-star hotel and the largest yacht marina in Cyprus will be built near Ultramarine Nuance. Located in the heart of Esentepe, Ultramarine Nuance offers its residents all the infrastructure they may need throughout the year, while also providing the opportunity to live in comfort and luxury together. With the 5-star hotel to be built near our project and the largest yacht marina in Cyprus, the attraction of the region is increasing day by day. Ultramarine Nuance aims to offer not only a living space but also a unique lifestyle to its residents. In this special project where the sea and nature embrace, you can have a peaceful start to each day. Ultramarine Nuance awaits you for a modern and luxurious life in the enchanting atmosphere of Cyprus. Completion: October 2025 VAT is payable