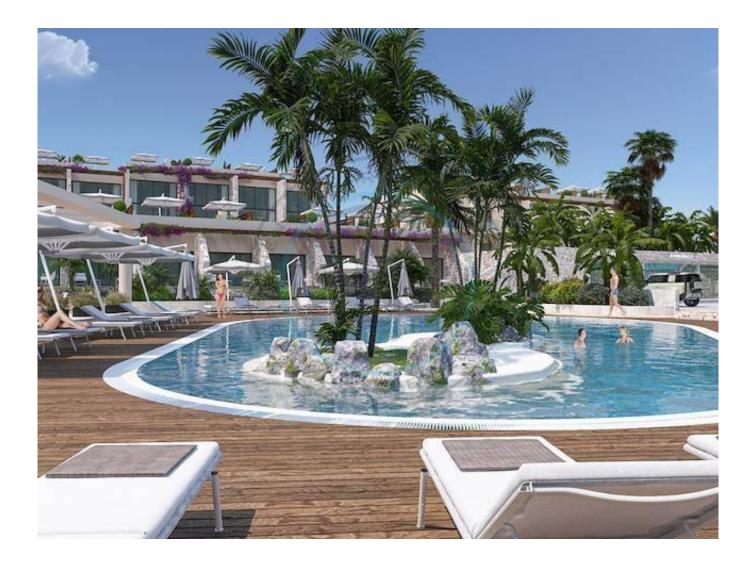

## MEDITERRANEAN STUDIO GARDEN APARTMENT (35M2 ROOF TERRACE)

This studio is nearing completion and sits in a delightful location close to the village of Esentep and overlooks the Mediterranean. The property offers a total of 78m2 of living space. The closed area is 35m2, with an 8m2 terrace AND THE ADDED BENEFIT of a 35m2 roof terrace. & nbsp; Development facilities include gym, sports fields, outdoor play areas and games room Local sandy beaches are just a 5 minute drive away and two golf courses are very close to this development. There are also many nearby fine dining restaurants, bars and local shops. The famous city of Kyrenia is 45 minutes away and Ercan airport less than 1 hour. Ultramarine Nuance development has been designed as a project where every detail is considered for the comfort and convenience of its residents. Ultramarine Nuance is located in Esentepe, a rapidly growing and developing region of Northern Cyprus. The authentic structure of Esentepe has all the necessary infrastructure for year-round living and vacation. A 5-star hotel and the largest yacht marina in Cyprus will be built near Ultramarine Nuance. Located in the heart of Esentepe, Ultramarine Nuance offers its residents all the infrastructure they may need throughout the year, while also providing the opportunity to live in comfort and luxury together. With the 5-star hotel to be built near our project and the largest yacht marina in Cyprus, the attraction of the region is increasing day by day. Ultramarine Nuance aims to offer not only a living space but also a unique lifestyle to its residents. In this special project where the sea and nature embrace, you can have a peaceful start to each day. Ultramarine Nuance awaits you for a modern and luxurious life in the enchanting atmosphere of Cyprus. Completion: October 2025 VAT is payable