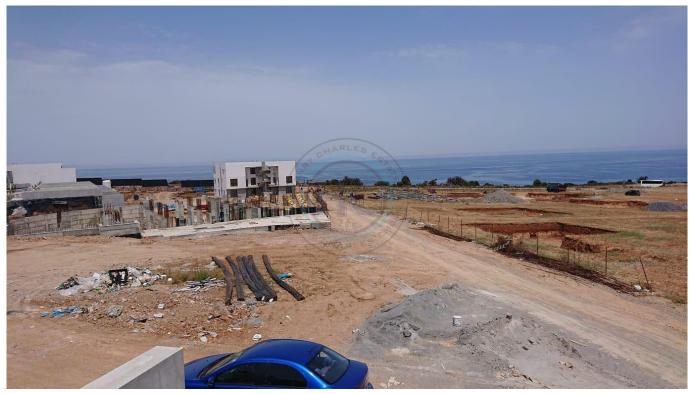

## MEDITERRANEAN STUDIO GARDEN APARTMENT (35M2 ROOF TERRACE)

This studio is nearing completion and sits in a delightful location close to the village of Esentep and overlooks the Mediterranean. The property offers a total of 78m2 of living space. The closed area is 35m2, with an 8m2 terrace AND THE ADDED BENEFIT of a 35m2 roof terrace. & nbsp; Development facilities include gym, sports fields, outdoor play areas and games room Local sandy beaches are just a 5 minute drive away and two golf courses are very close to this development. There are also many nearby fine dining restaurants, bars and local shops. The famous city of Kyrenia is 45 minutes away and Ercan airport less than 1 hour. Ultramarine Nuance development has been designed as a project where every detail is considered for the comfort and convenience of its residents. Ultramarine Nuance is located in Esentepe, a rapidly growing and developing region of Northern Cyprus. The authentic structure of Esentepe has all the necessary infrastructure for year-round living and vacation. A 5-star hotel and the largest yacht marina in Cyprus will be built near Ultramarine Nuance. Located in the heart of Esentepe, Ultramarine Nuance offers its residents all the infrastructure they may need throughout the year, while also providing the opportunity to live in comfort and luxury together. With the 5-star hotel to be built near our project and the largest yacht marina in Cyprus, the attraction of the region is increasing day by day. Ultramarine Nuance aims to offer not only a living space but also a unique lifestyle to its residents. In this special project where the sea and nature embrace, you can have a peaceful start to each day. Ultramarine Nuance awaits you for a modern and luxurious life in the enchanting atmosphere of Cyprus. Completion: October 2025 VAT is payable