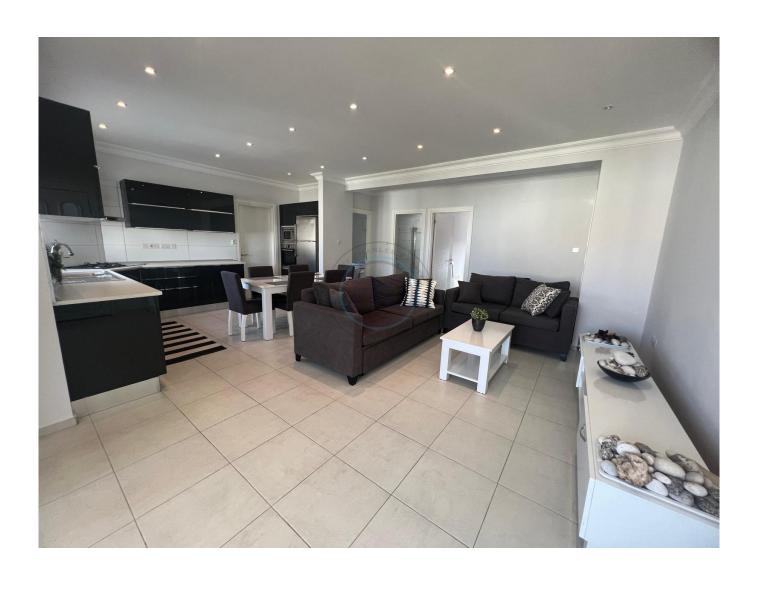

## FURNISHED SEA MAGIC PARK PENTHOUSE

The site is perfectly located on the seafront with sea and mountain views from every corner of the development. This luxurious Carrington development designed in a resort-style with all the amenities you expect from a luxury site. The site's amenities include a private beach, communal swimming pool, fitness centre, sauna, Jacuzzi, children's playground, BBQ area, children's football pitch, mini-golf, restaurant / café & Dar, management site office and full maintenance services. Looking for your Dream seafront property?! Sea Magic Park complex is an excellent investment opportunity for you! 3 Bedroom furnished penthouse apartment is stunningly located with spectacular views of the Mediterranean Sea and Mountains and just a short stroll from the beach! Offers open plan kithen, dining room, living room, three bedrooms two, two bathrooms, good size sea facing balcony, furnished, private roof top terrace with barbeque and amazin sea and mountain views. Esentepe is one of the fastest-growing property hotspots in North Cyprus. We have chosen the best location, just a 100m stroll to the beach and stunning views. Title Deeds Ready.