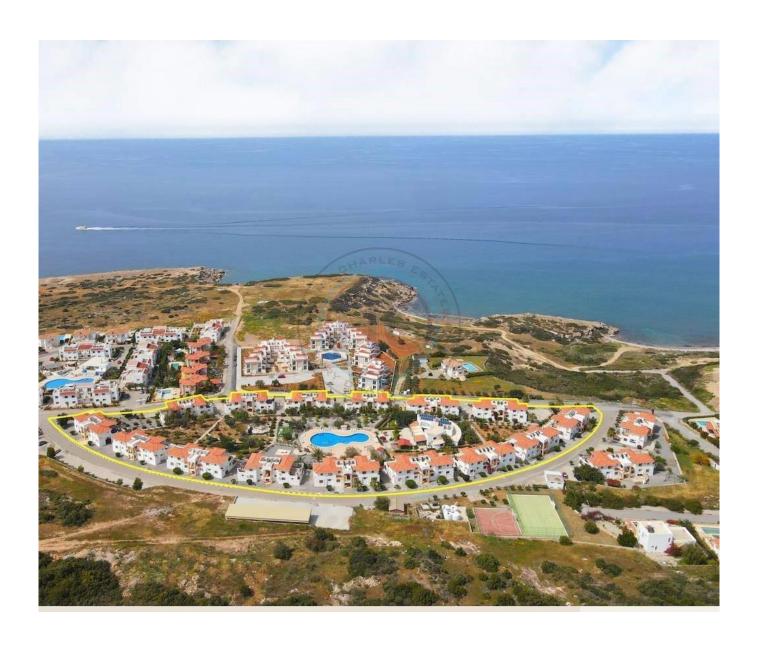

## FURNISHED SEA MAGIC PARK PENTHOUSE

The site is perfectly located on the seafront with sea and mountain views from every corner of the development. This luxurious Carrington development designed in a resort-style with all the amenities you expect from a luxury site. The site's amenities include a private beach, communal swimming pool, fitness centre, sauna, Jacuzzi, children's playground, BBQ area, children's football pitch, mini-golf, restaurant / café & Dar, management site office and full maintenance services. Looking for your Dream seafront property?! Sea Magic Park complex is an excellent investment opportunity for you! 3 Bedroom furnished penthouse apartment is stunningly located with spectacular views of the Mediterranean Sea and Mountains and just a short stroll from the beach! Offers open plan kithen, dining room, living room, three bedrooms two, two bathrooms, good size sea facing balcony, furnished, private roof top terrace with barbeque and amazin sea and mountain views. Esentepe is one of the fastest-growing property hotspots in North Cyprus. We have chosen the best location, just a 100m stroll to the beach and stunning views. Title Deeds Ready.