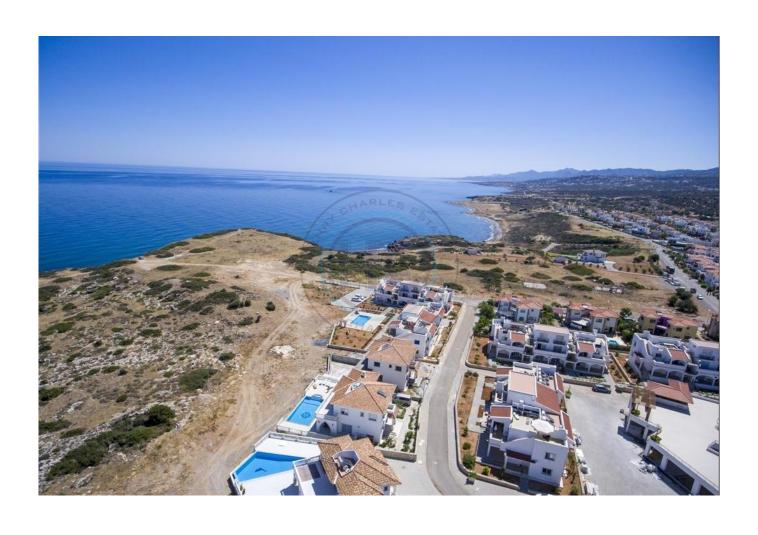

## FURNISHED SEA MAGIC PARK PENTHOUSE

The site is perfectly located on the seafront with sea and mountain views from every corner of the development. This luxurious Carrington development designed in a resort-style with all the amenities you expect from a luxury site. The site's amenities include a private beach, communal swimming pool, fitness centre, sauna, Jacuzzi, children's playground, BBQ area, children's football pitch, mini-golf, restaurant / café & Dar, management site office and full maintenance services. Looking for your Dream seafront property?! Sea Magic Park complex is an excellent investment opportunity for you! 3 Bedroom furnished penthouse apartment is stunningly located with spectacular views of the Mediterranean Sea and Mountains and just a short stroll from the beach! Offers open plan kithen, dining room, living room, three bedrooms two, two bathrooms, good size sea facing balcony, furnished, private roof top terrace with barbeque and amazin sea and mountain views. Esentepe is one of the fastest-growing property hotspots in North Cyprus. We have chosen the best location, just a 100m stroll to the beach and stunning views. Title Deeds Ready.