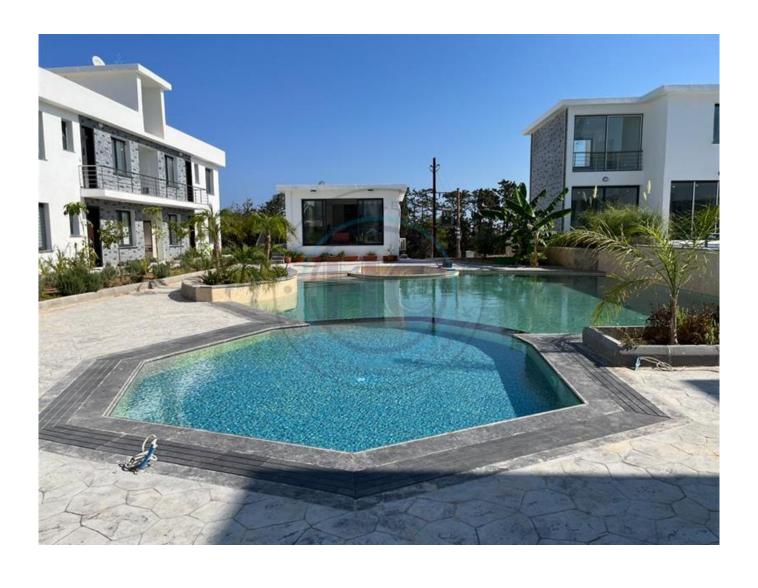

## ONE BEDROOM LUXURY GOLF APARTMENT (HOTEL CONCEPT)

ONE BEDROOM LUXURY GOLF APARTMENT This apartment in a semi rural setting is only 800 metres from the famous Korineum Golf Club and is located next to a new golf course currently under construction. A newly completed property on a pristine site the apartment offers spacious ground floor accommodation. It benefits from having had air conditioning installed and is a short walk to the communal area and communal adult and childs swimming pools. There is a bar and café on site. As well as benefitting from the closeness to the golf club, it is only a short drive to Esentepe village and the many surrounding area beaches, restaurants, bars and markets. This property is ideal for either permanent residence or a fantastic 'Buy to Let' investment opportunity. RENTAL: There is the opportunity to use the management companies holiday rental services, when the property is vacant, giving a very good return on investment. Maintenance fee: £125 per month. Tax included