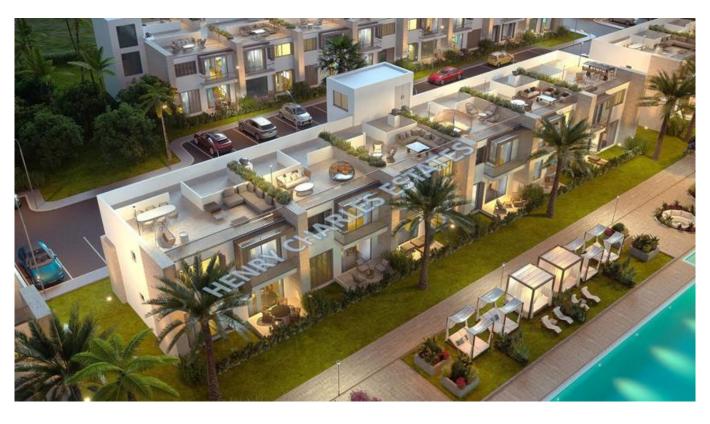

## TWO BEDROOM APARTMENTS IN LUXURY RESORT COMPLEX

This exciting new project is located in Ötüken a developing region near Long Beach, Iskele.

The harmony of modern architecture and luxury draws attention to this project that consists of three residence types: studios, one and two bedroom apartments with private gardens or roof terraces.

These two bedroom apartments provide 117m<sup>2</sup> of total living area and comprise of an open plan lounge, kitchen and diner, two bedrooms and a family bathroom with access to a balcony and a private rooftop terrace with pergola & barbeque.

There a lot of external features and activities in this complex such as Gym, Mini Market, Restaurant & Cafe Bar, Outdoor Swimming Pools, Walking Path, Green Zone, Game Club, Spa Center, Terrace Cafe Bar, Basketball Court, Tennis Court?