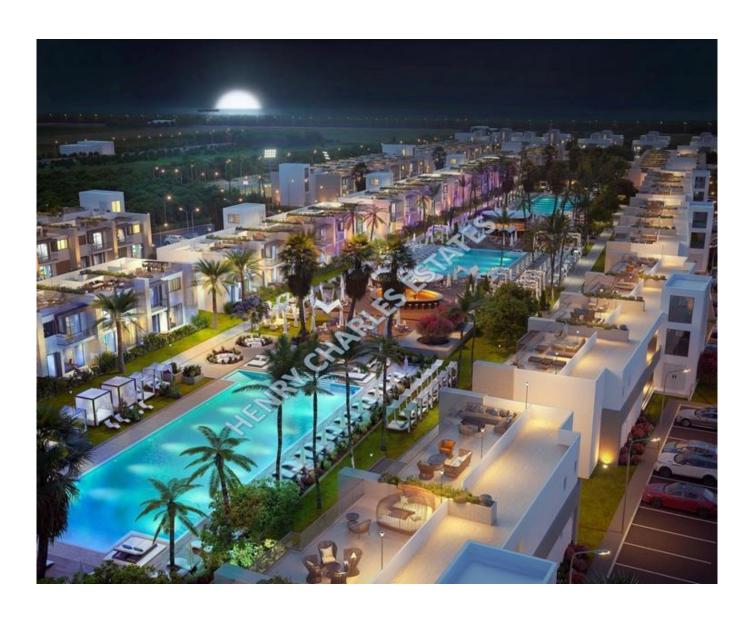

## TWO BEDROOM APARTMENTS IN LUXURY RESORT COMPLEX

This exciting new project is located in Ötüken a developing region near Long Beach, Iskele.

The harmony of modern architecture and luxury draws attention to this project that consists of three residence types: studios, one and two bedroom apartments with private gardens or roof terraces.

There a lot of external features and activities in this complex such as Gym, Mini Market, Restaurant & Cafe Bar, Outdoor Swimming Pools, Walking Path, Green Zone, Game Club, Spa Center, Terrace Cafe Bar, Basketball Court, Tennis Court?