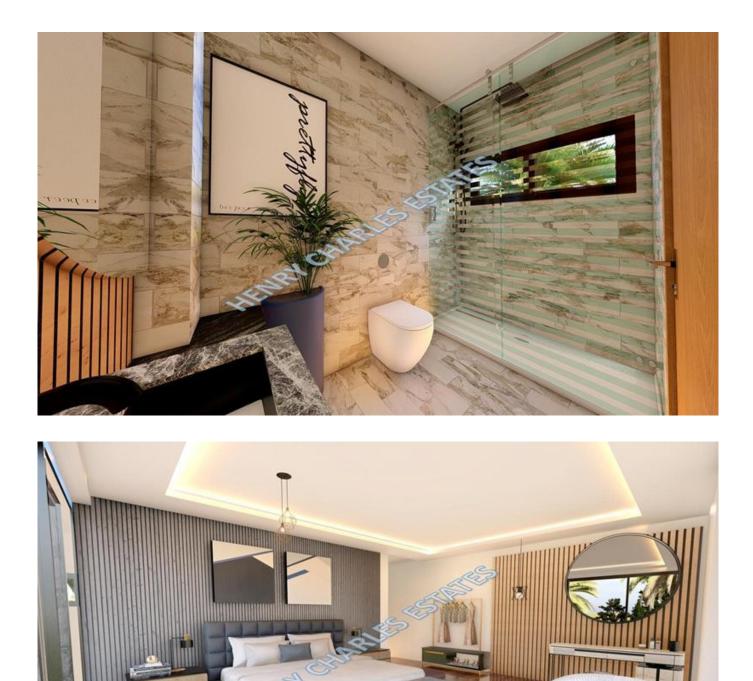

## **PREMIUM 5 BEDROOM VILLA**

This luxury private residence has a land area of 875 m<sup>2</sup> and a total closed area of 600 m<sup>2</sup>. Within this area, there is a 110 m<sup>2</sup> ground floor living room, a 30 m<sup>2</sup> first-floor entrance with a bedroom and bathroom/toilet, a 25 m<sup>2</sup> second-floor bedroom with a bathroom/toilet, a 25 m<sup>2</sup> third-floor bedroom with a bathroom/toilet and a dressing room, and a 45 m<sup>2</sup> fourth-floor bedroom with a bathroom/toilet, jacuzzi, and dressing room. Additionally, there is a 40 m<sup>2</sup> utility room with a bathroom/toilet, a 40 m<sup>2</sup> gym, a 50 m<sup>2</sup> social entertainment area, and a closed parking space for 4 cars (50 m<sup>2</sup>). This residence is equipped with an elevator that goes from the parking area to the top floor, a 5x12 infinity swimming pool, a VRF smart heating/cooling system, and an interactive smart home system.