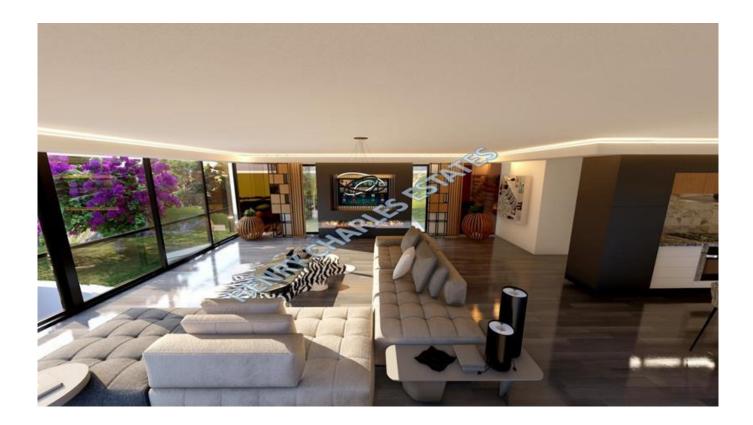

## **PREMIUM 5 BEDROOM VILLA**

This luxury private residence has a land area of 875 m<sup>2</sup> and a total closed area of 600 m<sup>2</sup>. Within this area, there is a 110 m<sup>2</sup> ground floor living room, a 30 m<sup>2</sup> first-floor entrance with a bedroom and bathroom/toilet, a 25 m<sup>2</sup> second-floor bedroom with a bathroom/toilet, a 25 m<sup>2</sup> third-floor bedroom with a bathroom/toilet and a dressing room, and a 45 m<sup>2</sup> fourth-floor bedroom with a bathroom/toilet, jacuzzi, and dressing room. Additionally, there is a 40 m<sup>2</sup> utility room with a bathroom/toilet, a 40 m<sup>2</sup> gym, a 50 m<sup>2</sup> social entertainment area, and a closed parking space for 4 cars (50 m<sup>2</sup>). This residence is equipped with an elevator that goes from the parking area to the top floor, a 5x12 infinity swimming pool, a VRF smart heating/cooling system, and an interactive smart home system.