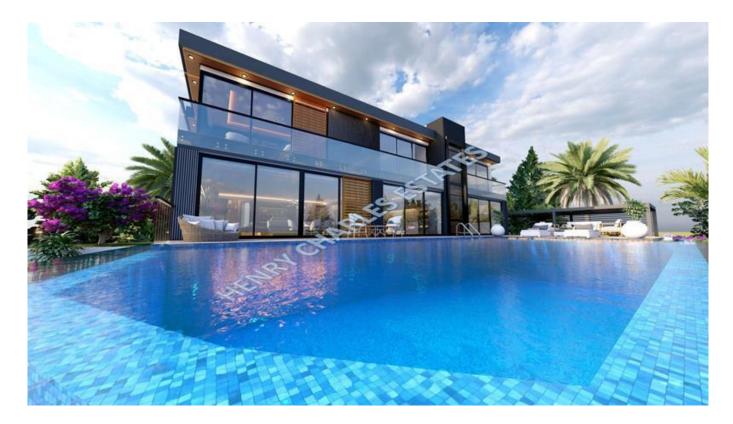

## **PREMIUM 5 BEDROOM VILLA**

This luxury private residence has a land area of 875 m<sup>2</sup> and a total closed area of 600 m<sup>2</sup>. Within this area, there is a 110 m<sup>2</sup> ground floor living room, a 30 m<sup>2</sup> first-floor entrance with a bedroom and bathroom/toilet, a 25 m<sup>2</sup> second-floor bedroom with a bathroom/toilet, a 25 m<sup>2</sup> third-floor bedroom with a bathroom/toilet and a dressing room, and a 45 m<sup>2</sup> fourth-floor bedroom with a bathroom/toilet, jacuzzi, and dressing room. Additionally, there is a 40 m<sup>2</sup> utility room with a bathroom/toilet, a 40 m<sup>2</sup> gym, a 50 m<sup>2</sup> social entertainment area, and a closed parking space for 4 cars (50 m<sup>2</sup>). This residence is equipped with an elevator that goes from the parking area to the top floor, a 5x12 infinity swimming pool, a VRF smart heating/cooling system, and an interactive smart home system.