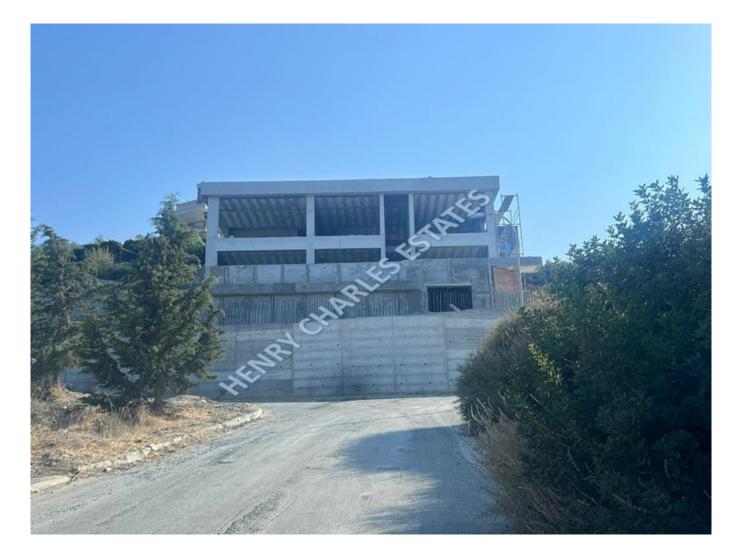

## **PREMIUM 5 BEDROOM VILLA**

This luxury private residence has a land area of 875 m<sup>2</sup> and a total closed area of 600 m<sup>2</sup>. Within this area, there is a 110 m<sup>2</sup> ground floor living room, a 30 m<sup>2</sup> first-floor entrance with a bedroom and bathroom/toilet, a 25 m<sup>2</sup> second-floor bedroom with a bathroom/toilet, a 25 m<sup>2</sup> third-floor bedroom with a bathroom/toilet and a dressing room, and a 45 m<sup>2</sup> fourth-floor bedroom with a bathroom/toilet, jacuzzi, and dressing room. Additionally, there is a 40 m<sup>2</sup> utility room with a bathroom/toilet, a 40 m<sup>2</sup> gym, a 50 m<sup>2</sup> social entertainment area, and a closed parking space for 4 cars (50 m<sup>2</sup>). This residence is equipped with an elevator that goes from the parking area to the top floor, a 5x12 infinity swimming pool, a VRF smart heating/cooling system, and an interactive smart home system.