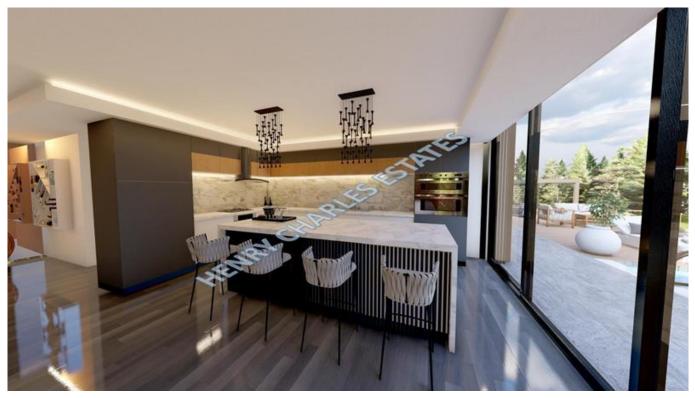

## **PREMIUM 5 BEDROOM VILLA**

This luxury private residence has a land area of 875 m<sup>2</sup> and a total closed area of 600 m<sup>2</sup>. Within this area, there is a 110 m<sup>2</sup> ground floor living room, a 30 m<sup>2</sup> first-floor entrance with a bedroom and bathroom/toilet, a 25 m<sup>2</sup> second-floor bedroom with a bathroom/toilet, a 25 m<sup>2</sup> third-floor bedroom with a bathroom/toilet and a dressing room, and a 45 m<sup>2</sup> fourth-floor bedroom with a bathroom/toilet, jacuzzi, and dressing room. Additionally, there is a 40 m<sup>2</sup> utility room with a bathroom/toilet, a 40 m<sup>2</sup> gym, a 50 m<sup>2</sup> social entertainment area, and a closed parking space for 4 cars (50 m<sup>2</sup>). This residence is equipped with an elevator that goes from the parking area to the top floor, a 5x12 infinity swimming pool, a VRF smart heating/cooling system, and an interactive smart home system.