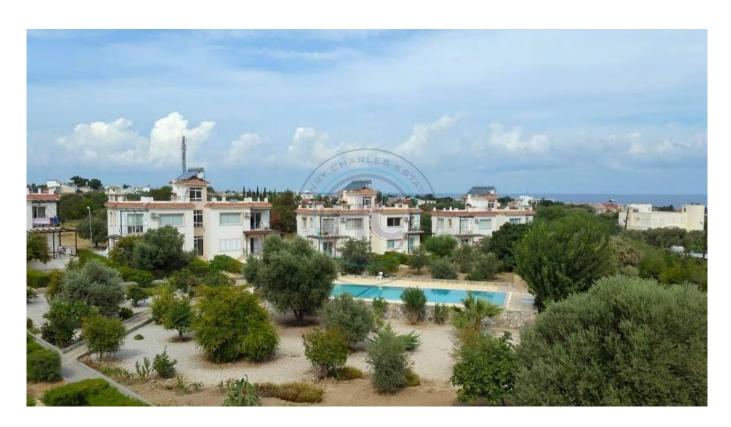

## FULLY FURNISHED TWO BEDROOM APARTMENT IN LAPTA

Paradise Corner in Kyrenia , Lapta! Forget the hustle and bustle of the city and immerse yourself in a world of comfort and luxury! We present to your attention magnificent 2-room apartments (50 m²) with a spacious private terrace (50 m²) and a breathtaking view of the mountains! What awaits you: Cozy interior: Furnished apartment with modern appliances, including a living room, kitchen, two bedrooms, and a bathroom. There is also a balcony. The terrace of your dreams: A spacious rooftop terrace with wicker chairs, a dining table, and a barbecue area with a grill. Imagine: dinner in the fresh air under the starry sky, with a panoramic view of the mountains, the greenery of the garden, and the sparkling sea on the horizon! Convenient location: The apartments are located near a grocery store, which will provide you with maximum comfort. Ready to move in: The apartment is fully equipped and ready to move in. Price: £75,000 Don't miss your chance to purchase a paradise corner in picturesque Kyrenia , Lapta! Contact us today to learn more! +90 533 858 39 49