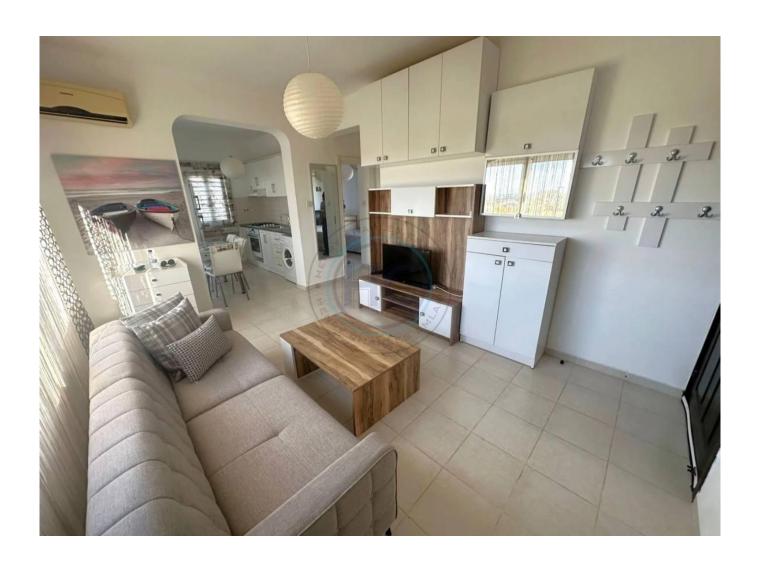

## FULLY FURNISHED TWO BEDROOM APARTMENT IN LAPTA

Paradise Corner in Kyrenia , Lapta! Forget the hustle and bustle of the city and immerse yourself in a world of comfort and luxury! We present to your attention magnificent 2-room apartments (50 m²) with a spacious private terrace (50 m²) and a breathtaking view of the mountains! What awaits you: Cozy interior: Furnished apartment with modern appliances, including a living room, kitchen, two bedrooms, and a bathroom. There is also a balcony. The terrace of your dreams: A spacious rooftop terrace with wicker chairs, a dining table, and a barbecue area with a grill. Imagine: dinner in the fresh air under the starry sky, with a panoramic view of the mountains, the greenery of the garden, and the sparkling sea on the horizon! Convenient location: The apartments are located near a grocery store, which will provide you with maximum comfort. Ready to move in: The apartment is fully equipped and ready to move in. Price: £75,000 Don't miss your chance to purchase a paradise corner in picturesque Kyrenia , Lapta! Contact us today to learn more! +90 533 858 39 49