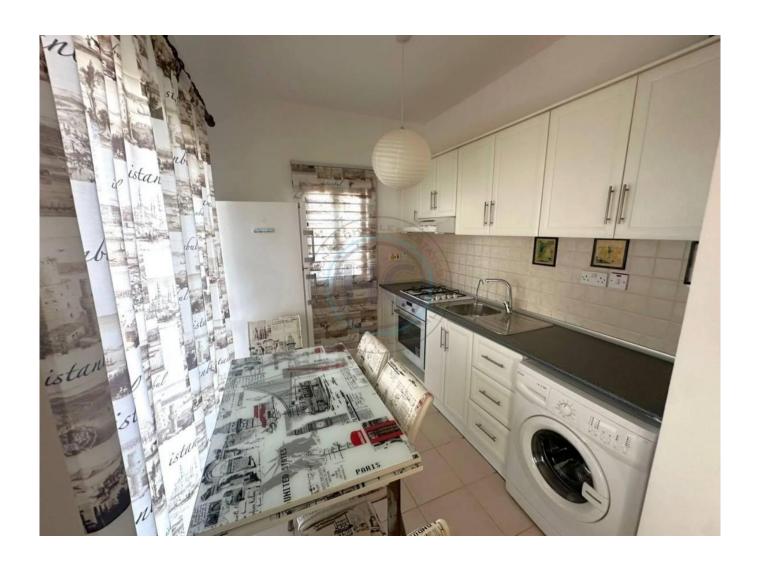

## FULLY FURNISHED TWO BEDROOM APARTMENT IN LAPTA

Paradise Corner in Kyrenia , Lapta! Forget the hustle and bustle of the city and immerse yourself in a world of comfort and luxury! We present to your attention magnificent 2-room apartments (50 m²) with a spacious private terrace (50 m²) and a breathtaking view of the mountains! What awaits you: Cozy interior: Furnished apartment with modern appliances, including a living room, kitchen, two bedrooms, and a bathroom. There is also a balcony. The terrace of your dreams: A spacious rooftop terrace with wicker chairs, a dining table, and a barbecue area with a grill. Imagine: dinner in the fresh air under the starry sky, with a panoramic view of the mountains, the greenery of the garden, and the sparkling sea on the horizon! Convenient location: The apartments are located near a grocery store, which will provide you with maximum comfort. Ready to move in: The apartment is fully equipped and ready to move in. Price: £75,000 Don't miss your chance to purchase a paradise corner in picturesque Kyrenia , Lapta! Contact us today to learn more! +90 533 858 39 49