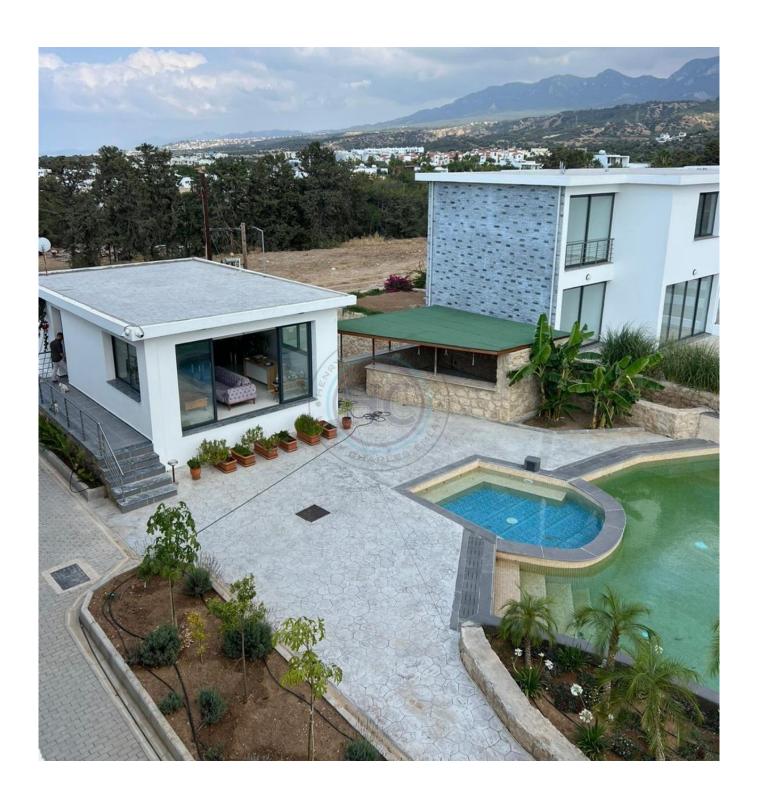

## ONE BEDROOM PENTHOUSE APARTMENTS

LJ Park is currently considered as the only green-friendly project in the Esentepe area, focusing on adventure and outdoor living overlooking the beautiful Mediterranean Sea. Pioneers in the market, they combine stylish, modern living with sustainable ideas and a whole lot of adventure! Properties ranging from 1 and 2 bed garden/penthouses to duplex villas. Only 500 meters away from the prestigious PGA rated Korineum Golf Club & Beach Resort Facilities Climbing and zip line wires Communal pools Open air cinema BBQ and picnic areas with fire pits Organic gardens and greenhouse areas Spa and fitness centre including hammam and sauna This is one bedroom penthouse apartment if you want to see or details you can call us