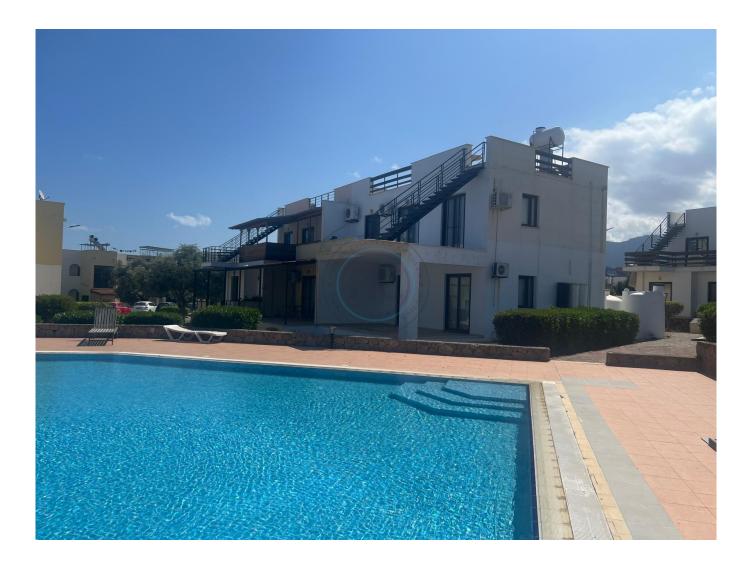

## Available from the 1st of September

Turquoise Bay Golf & amp; Holiday Residence & ndash; Stunning Penthouse with Dual Terraces! 2& nbsp; Prime Location : Just& nbsp; 15 minutes from Kyrenia town center , blending tranquility with convenience. 2& nbsp; Spacious 2-Bedroom Penthouse : 90m& sup2; & nbsp; furnished living space. Covered terrace & nbsp; overlooking the pool & ndash; perfect for relaxation. Private rooftop terrace & nbsp; with panoramic views. Amenities : 4 communal swimming pools & nbsp; for ultimate leisure. On-site& nbsp; bar/restaurant & nbsp; for dining and socializing. Steps away from Korenium Golf & amp; Beach Resort & nbsp; & ndash; ideal for golf lovers and beachgoers. Tennis courts and a private cove. & nbsp;