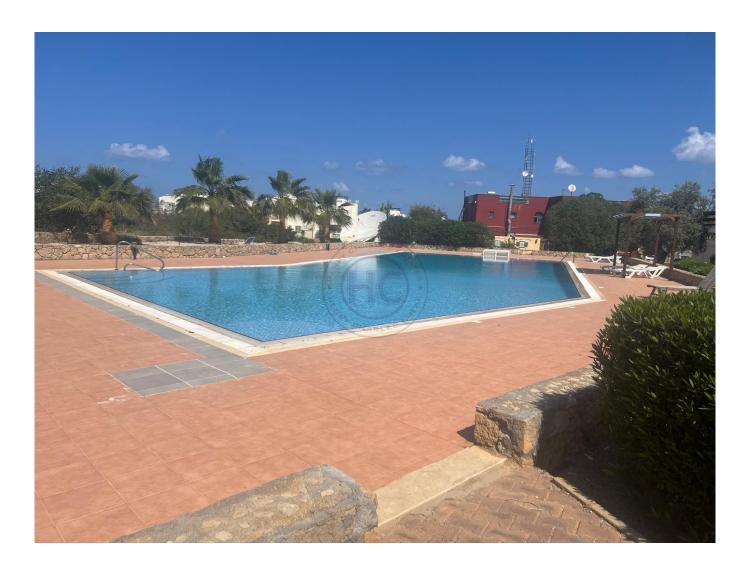

## Available from the 1st of September

Turquoise Bay Golf & amp; Holiday Residence & ndash; Stunning Penthouse with Dual Terraces! 2& nbsp; Prime Location : Just& nbsp; 15 minutes from Kyrenia town center , blending tranquility with convenience. 2& nbsp; Spacious 2-Bedroom Penthouse : 90m& sup2; & nbsp; furnished living space. Covered terrace & nbsp; overlooking the pool & ndash; perfect for relaxation. Private rooftop terrace & nbsp; with panoramic views. Amenities : 4 communal swimming pools & nbsp; for ultimate leisure. On-site& nbsp; bar/restaurant & nbsp; for dining and socializing. Steps away from Korenium Golf & amp; Beach Resort & nbsp; & ndash; ideal for golf lovers and beachgoers. Tennis courts and a private cove. & nbsp;