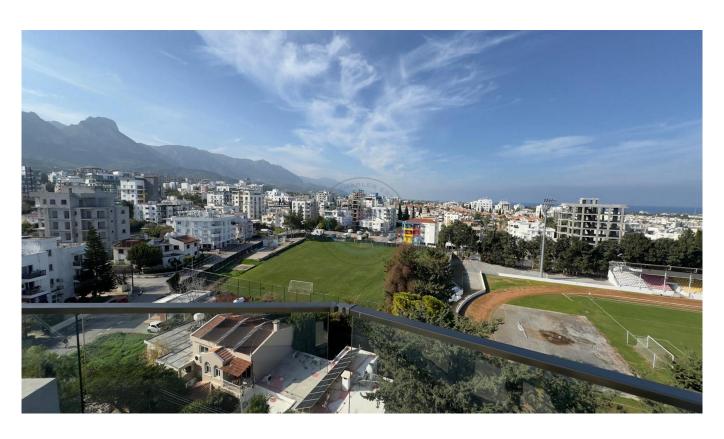

## TWO BEDROOM DUPLEX PENTHOUSE IN CENTRAL KYRENIA

2 Stylish 2-Bedroom Duplex Penthouse – Kyrenia Centre ? Property Highlights: Size: 145 m² Layout: Open-plan kitchen, dining, and lounge area 2 spacious bedrooms with fitted wardrobes (master with en-suite) Guest WC Expansive terrace offering stunning sea and mountain views Prime Location: Located in the heart of Kyrenia, this duplex penthouse provides easy access to: Local amenities Restaurants and cafes Supermarkets and more Investment Potential: With its central location and breathtaking views, this property offers a great investment opportunity for both personal use and rental income. Contact us today to learn more! +90 533 844 9277 Your dream home in Kyrenia awaits – Don't miss this opportunity! Property Video