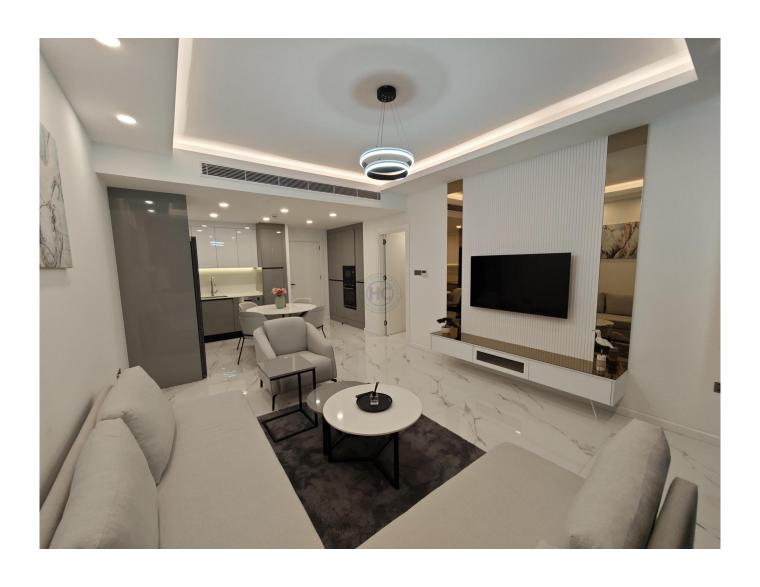

## ONE BEDROOM APARTMENT FOR RENT IN PANORAMA (7TH FLOOR, FULLY FURNISHED)

We're pleased to present this fully furnished one bedroom apartment in Panorama, Long Beach, North Cyprus. Located on the 7th floor, the unit comes with one of the best sea views in the Iskele region. At walking distance to Long Beach, you could spend your days at the sandy beach, and swim in the Mediterranean Sea. The unit comes fully furnished, with Bosch white goods, comfortable bed, comfortable couches, wall-mounted TV, highest grade of integrated appliances in the kitchen, and a hotel-style bathroom. Consisting of two blocks and designed as 13 floors, the building has a outdoor pool, a restaurant/café bar, lobby, gym, fitness center, and an infinity pool and roof bar/restaurant with panoramic views of Long Beach area. Long Beach Panorama takes beyond its peers and brings a new definition to the luxury and high quality holiday homes in the region with a real residence concept. Monthly rent varies depending on how many months one could pay beforehand. There is an extra discount for 12 months payment: 6 months payment: 1000 GBP per month (6+2+1) 6000 GBP for 6 months 12000 GBP for 12 months 12 months payment: 799 GBP per month (12+2+1) 9588 GBP for 12 months Deposit: 2 months Commission: 1 month 75 GBP per month maintenance fee is included in the price! Total living area is 76.5 square metres (67 m 2 indoors + 9.5 m 2 terrace). Site Facilities: 2 Infinity pool (rooftop terrace) 2 Cafe & Darp; Bar (rooftop terrace) Restaurant Reception, housekeeping, dry cleaning Generator Smoke & Samp; fire detector Gated site with 24/7 security