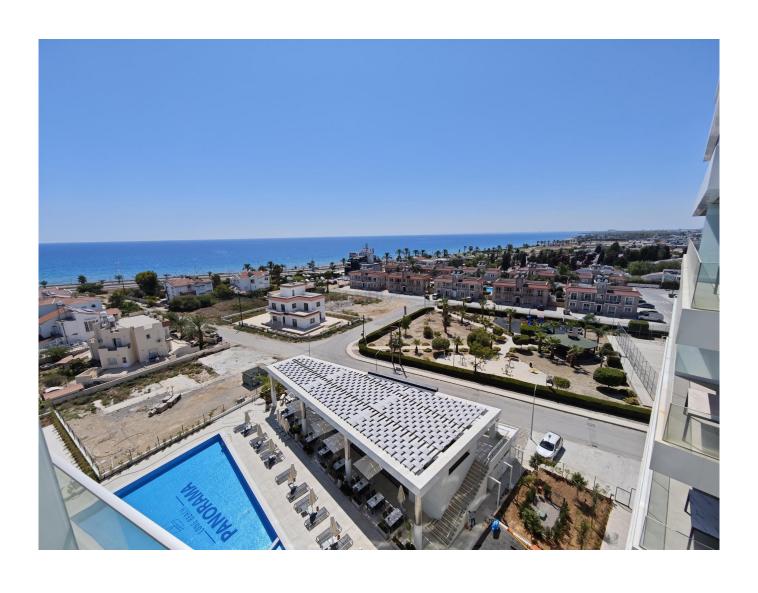

## ONE BEDROOM APARTMENT FOR RENT IN PANORAMA (7TH FLOOR, FULLY FURNISHED)

We're pleased to present this fully furnished one bedroom apartment in Panorama, Long Beach, North Cyprus. Located on the 7th floor, the unit comes with one of the best sea views in the Iskele region. At walking distance to Long Beach, you could spend your days at the sandy beach, and swim in the Mediterranean Sea. The unit comes fully furnished, with Bosch white goods, comfortable bed, comfortable couches, wall-mounted TV, highest grade of integrated appliances in the kitchen, and a hotel-style bathroom. Consisting of two blocks and designed as 13 floors, the building has a outdoor pool, a restaurant/café bar, lobby, gym, fitness center, and an infinity pool and roof bar/restaurant with panoramic views of Long Beach area. Long Beach Panorama takes beyond its peers and brings a new definition to the luxury and high quality holiday homes in the region with a real residence concept. Monthly rent varies depending on how many months one could pay beforehand. There is an extra discount for 12 months payment: 6 months payment: 1000 GBP per month (6+2+1) 6000 GBP for 6 months 12000 GBP for 12 months 12 months payment: 799 GBP per month (12+2+1) 9588 GBP for 12 months Deposit: 2 months Commission: 1 month 75 GBP per month maintenance fee is included in the price! Total living area is 76.5 square metres (67 m 2 indoors + 9.5 m 2 terrace). Site Facilities: 2 Infinity pool (rooftop terrace) 2 Cafe & Darp; Bar (rooftop terrace) Restaurant Reception, housekeeping, dry cleaning Generator Smoke & Samp; fire detector Gated site with 24/7 security