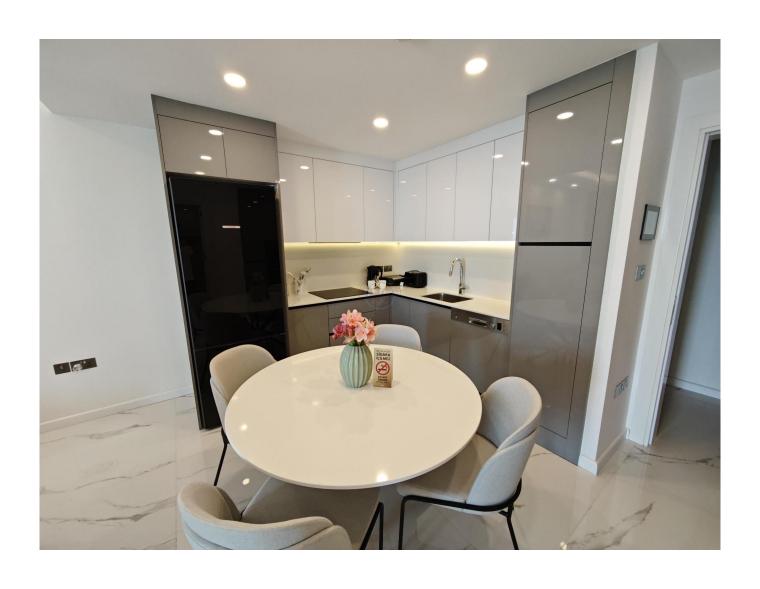

## ONE BEDROOM APARTMENT FOR RENT IN PANORAMA (7TH FLOOR, FULLY FURNISHED)

We're pleased to present this fully furnished one bedroom apartment in Panorama, Long Beach, North Cyprus. Located on the 7th floor, the unit comes with one of the best sea views in the Iskele region. At walking distance to Long Beach, you could spend your days at the sandy beach, and swim in the Mediterranean Sea. The unit comes fully furnished, with Bosch white goods, comfortable bed, comfortable couches, wall-mounted TV, highest grade of integrated appliances in the kitchen, and a hotel-style bathroom. Consisting of two blocks and designed as 13 floors, the building has a outdoor pool, a restaurant/café bar, lobby, gym, fitness center, and an infinity pool and roof bar/restaurant with panoramic views of Long Beach area. Long Beach Panorama takes beyond its peers and brings a new definition to the luxury and high quality holiday homes in the region with a real residence concept. Monthly rent varies depending on how many months one could pay beforehand. There is an extra discount for 12 months payment: 6 months payment: 1000 GBP per month (6+2+1) 6000 GBP for 6 months 12000 GBP for 12 months 12 months payment: 799 GBP per month (12+2+1) 9588 GBP for 12 months Deposit: 2 months Commission: 1 month 75 GBP per month maintenance fee is included in the price! Total living area is 76.5 square metres (67 m 2 indoors + 9.5 m 2 terrace). Site Facilities: 2 Infinity pool (rooftop terrace) 2 Cafe & Darp; Bar (rooftop terrace) Restaurant Reception, housekeeping, dry cleaning Generator Smoke & Samp; fire detector Gated site with 24/7 security