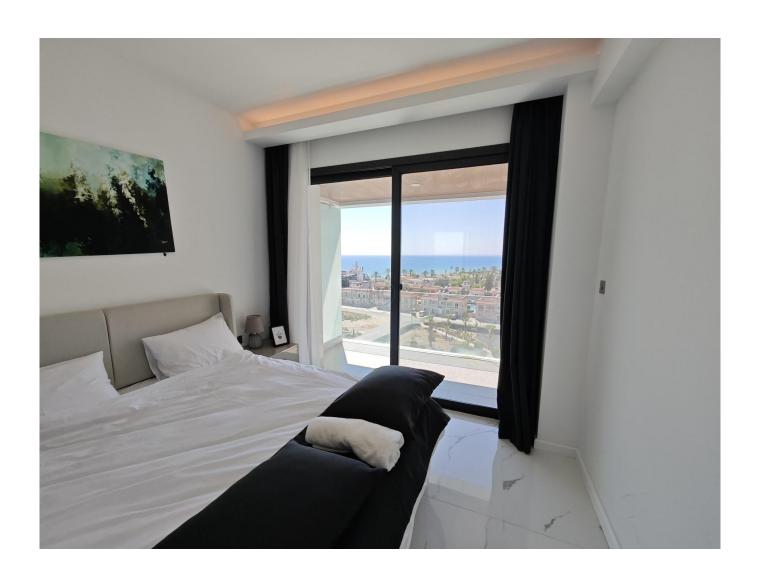

## ONE BEDROOM APARTMENT FOR RENT IN PANORAMA (7TH FLOOR, FULLY FURNISHED)

We're pleased to present this fully furnished one bedroom apartment in Panorama, Long Beach, North Cyprus. Located on the 7th floor, the unit comes with one of the best sea views in the Iskele region. At walking distance to Long Beach, you could spend your days at the sandy beach, and swim in the Mediterranean Sea. The unit comes fully furnished, with Bosch white goods, comfortable bed, comfortable couches, wall-mounted TV, highest grade of integrated appliances in the kitchen, and a hotel-style bathroom. Consisting of two blocks and designed as 13 floors, the building has a outdoor pool, a restaurant/café bar, lobby, gym, fitness center, and an infinity pool and roof bar/restaurant with panoramic views of Long Beach area. Long Beach Panorama takes beyond its peers and brings a new definition to the luxury and high quality holiday homes in the region with a real residence concept. Monthly rent varies depending on how many months one could pay beforehand. There is an extra discount for 12 months payment: 6 months payment: 1000 GBP per month (6+2+1) 6000 GBP for 6 months 12000 GBP for 12 months 12 months payment: 799 GBP per month (12+2+1) 9588 GBP for 12 months Deposit: 2 months Commission: 1 month 75 GBP per month maintenance fee is included in the price! Total living area is 76.5 square metres (67 m 2 indoors + 9.5 m 2 terrace). Site Facilities: 2 Infinity pool (rooftop terrace) 2 Cafe & Darp; Bar (rooftop terrace) Restaurant Reception, housekeeping, dry cleaning Generator Smoke & Samp; fire detector Gated site with 24/7 security