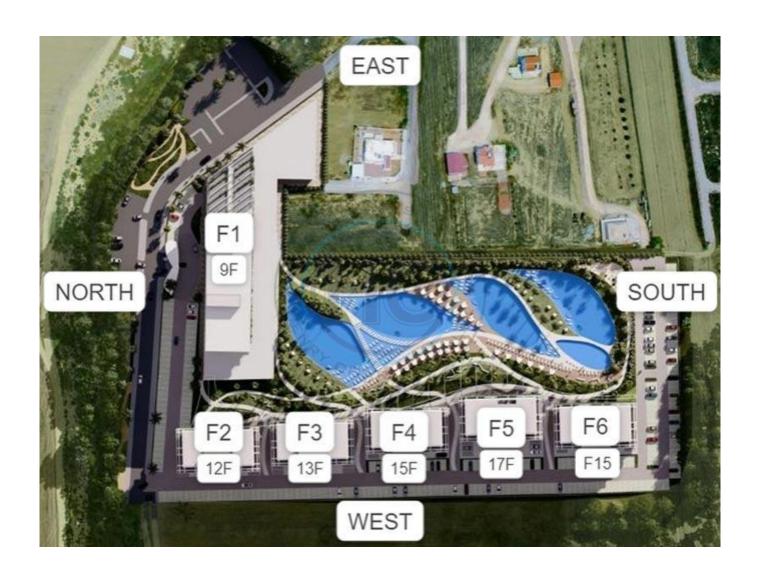

## STUDIO FOR SALE IN GRAND SAPPHIRE, BLOCK F1

STUDIO FOR SALE IN GRAND SAPPHIRE, BLOCK F1 This studio apartment is located on a site with fantastic facilities, and only 300 metres from sandy beaches of Long Beach. Studio plan consists of living room, American style kitchen, and a bathroom. Its designated balcony has both outdoor pool view and sea view. Balcony doors are double glazed to protect excess heat from coming in during summer, and heat preservation within the studio during winter. Bathroom flooring is floor tiles and ceramics. The studio also contains fitted kitchen and fitted wardrobes, as well as air conditioning infrastructure. The building is equipped with fast elevators, generators, outdoor parking areas, central water system, central internet connection, central hydrophore system, and central satellite system. Total living area is 45 m², the site is under construction and is due for delivery in June 2026. Indoor area: 35 m² Terrace: 10 m² Payment Plan: Installments available until June 2026. Views 2 Pool view & Dool view & Pool view & Pool view & Dool view & Indoor & amp; outdoor pools ? Indoor & amp; outdoor children playgrounds ? Gym centre 2 Market 2 Cafe & Cafe Studio plan kitchen, living room, bedroom • Luxury WC – Bathroom Floor Tiles & Dull; Luxury Fitted Kitchen & Bull; Fitted Wardrobe • Balcony • Double-Glazed Windows • Composite And Glass Facade • Boliler • Central Water System • Central Internet Connection • Central Hydrophore System • Central Generator System • Central Satellite System • Central Air Conditioner Infrastructure • Outdoor Parking Area • Indoor & Outdoor Pools • Indoor & Outdoor Children Playgrounds • Gym Centre • Market • Cafe & Restaurant