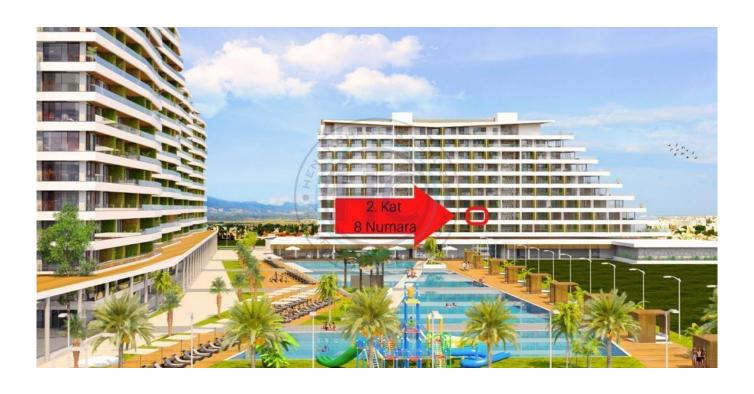

## STUDIO FOR SALE IN GRAND SAPPHIRE, BLOCK F1

STUDIO FOR SALE IN GRAND SAPPHIRE, BLOCK F1 This studio apartment is located on a site with fantastic facilities, and only 300 metres from sandy beaches of Long Beach. Studio plan consists of living room, American style kitchen, and a bathroom. Its designated balcony has both outdoor pool view and sea view. Balcony doors are double glazed to protect excess heat from coming in during summer, and heat preservation within the studio during winter. Bathroom flooring is floor tiles and ceramics. The studio also contains fitted kitchen and fitted wardrobes, as well as air conditioning infrastructure. The building is equipped with fast elevators, generators, outdoor parking areas, central water system, central internet connection, central hydrophore system, and central satellite system. Total living area is 45 m², the site is under construction and is due for delivery in June 2026. Indoor area: 35 m² Terrace: 10 m² Payment Plan: Installments available until June 2026. Views 2 Pool view & Dool view & Pool view & Pool view & Dool view & Indoor & amp; outdoor pools ? Indoor & amp; outdoor children playgrounds ? Gym centre 2 Market 2 Cafe & Cafe Studio plan kitchen, living room, bedroom • Luxury WC – Bathroom Floor Tiles & Dull; Luxury Fitted Kitchen & Bull; Fitted Wardrobe • Balcony • Double-Glazed Windows • Composite And Glass Facade • Boliler • Central Water System • Central Internet Connection • Central Hydrophore System • Central Generator System • Central Satellite System • Central Air Conditioner Infrastructure • Outdoor Parking Area • Indoor & Outdoor Pools • Indoor & Outdoor Children Playgrounds • Gym Centre • Market • Cafe & Restaurant