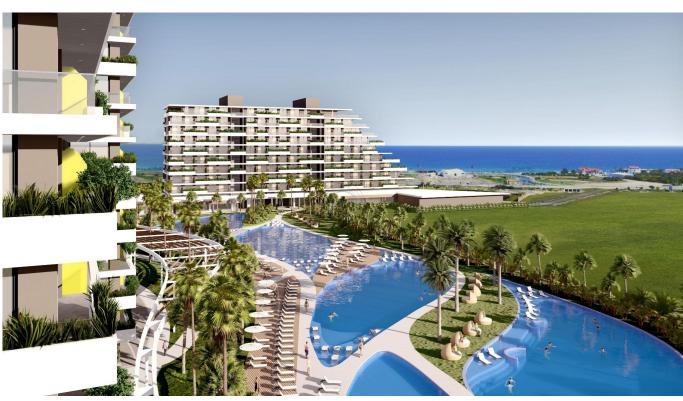

## STUDIO FOR SALE IN GRAND SAPPHIRE, BLOCK F1

STUDIO FOR SALE IN GRAND SAPPHIRE, BLOCK F1 This studio apartment is located on a site with fantastic facilities, and only 300 metres from sandy beaches of Long Beach. Studio plan consists of living room, American style kitchen, and a bathroom. Its designated balcony has both outdoor pool view and sea view. Balcony doors are double glazed to protect excess heat from coming in during summer, and heat preservation within the studio during winter. Bathroom flooring is floor tiles and ceramics. The studio also contains fitted kitchen and fitted wardrobes, as well as air conditioning infrastructure. The building is equipped with fast elevators, generators, outdoor parking areas, central water system, central internet connection, central hydrophore system, and central satellite system. Total living area is 45 m², the site is under construction and is due for delivery in June 2026. Indoor area: 35 m² Terrace: 10 m² Payment Plan: Installments available until June 2026. Views 2 Pool view & Dool view & Pool view & Pool view & Dool view & Indoor & amp; outdoor pools ? Indoor & amp; outdoor children playgrounds ? Gym centre 2 Market 2 Cafe & Cafe Studio plan kitchen, living room, bedroom • Luxury WC – Bathroom Floor Tiles & Dull; Luxury Fitted Kitchen & Bull; Fitted Wardrobe • Balcony • Double-Glazed Windows • Composite And Glass Facade • Boliler • Central Water System • Central Internet Connection • Central Hydrophore System • Central Generator System • Central Satellite System • Central Air Conditioner Infrastructure • Outdoor Parking Area • Indoor & Outdoor Pools • Indoor & Outdoor Children Playgrounds • Gym Centre • Market • Cafe & Restaurant