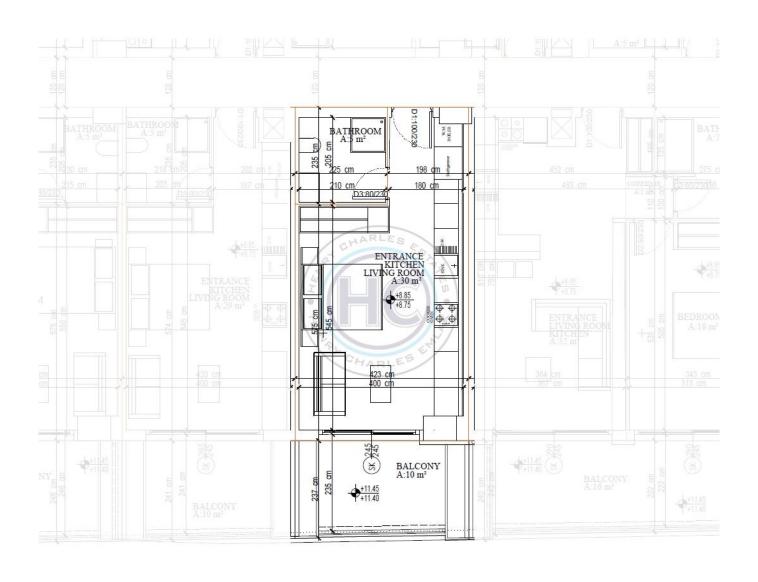

## STUDIO FOR SALE IN GRAND SAPPHIRE, BLOCK F1

STUDIO FOR SALE IN GRAND SAPPHIRE, BLOCK F1 This studio apartment is located on a site with fantastic facilities, and only 300 metres from sandy beaches of Long Beach. Studio plan consists of living room, American style kitchen, and a bathroom. Its designated balcony has both outdoor pool view and sea view. Balcony doors are double glazed to protect excess heat from coming in during summer, and heat preservation within the studio during winter. Bathroom flooring is floor tiles and ceramics. The studio also contains fitted kitchen and fitted wardrobes, as well as air conditioning infrastructure. The building is equipped with fast elevators, generators, outdoor parking areas, central water system, central internet connection, central hydrophore system, and central satellite system. Total living area is 45 m², the site is under construction and is due for delivery in June 2026. Indoor area: 35 m² Terrace: 10 m² Payment Plan: Installments available until June 2026. Views 2 Pool view & Dool view & Pool view & Pool view & Dool view & Indoor & amp; outdoor pools ? Indoor & amp; outdoor children playgrounds ? Gym centre 2 Market 2 Cafe & Cafe Studio plan kitchen, living room, bedroom • Luxury WC – Bathroom Floor Tiles & Dull; Luxury Fitted Kitchen & Bull; Fitted Wardrobe • Balcony • Double-Glazed Windows • Composite And Glass Facade • Boliler • Central Water System • Central Internet Connection • Central Hydrophore System • Central Generator System • Central Satellite System • Central Air Conditioner Infrastructure • Outdoor Parking Area • Indoor & Outdoor Pools • Indoor & Outdoor Children Playgrounds • Gym Centre • Market • Cafe & Restaurant