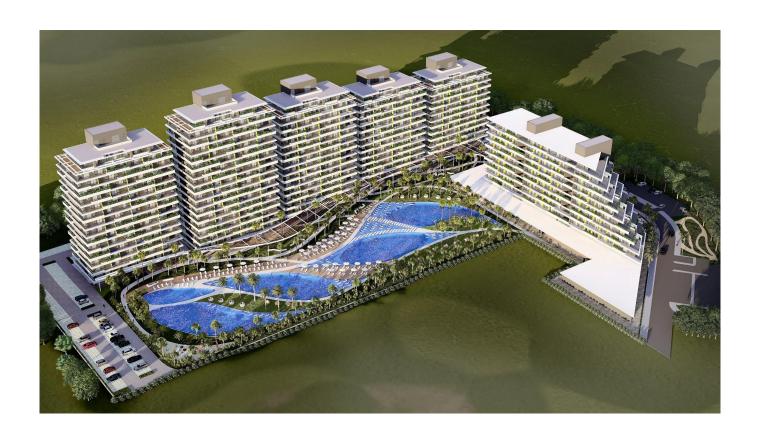

## STUDIO FOR SALE IN GRAND SAPPHIRE, BLOCK F1

STUDIO FOR SALE IN GRAND SAPPHIRE, BLOCK F1 This studio apartment is located on a site with fantastic facilities, and only 300 metres from sandy beaches of Long Beach. Studio plan consists of living room, American style kitchen, and a bathroom. Its designated balcony has both outdoor pool view and sea view. Balcony doors are double glazed to protect excess heat from coming in during summer, and heat preservation within the studio during winter. Bathroom flooring is floor tiles and ceramics. The studio also contains fitted kitchen and fitted wardrobes, as well as air conditioning infrastructure. The building is equipped with fast elevators, generators, outdoor parking areas, central water system, central internet connection, central hydrophore system, and central satellite system. Total living area is 45 m², the site is under construction and is due for delivery in June 2026. Indoor area: 35 m² Terrace: 10 m² Payment Plan: Installments available until June 2026. Views 2 Pool view & Dool view & Pool view & Pool view & Dool view & Indoor & amp; outdoor pools ? Indoor & amp; outdoor children playgrounds ? Gym centre 2 Market 2 Cafe & Cafe Studio plan kitchen, living room, bedroom • Luxury WC – Bathroom Floor Tiles & Dull; Luxury Fitted Kitchen & Bull; Fitted Wardrobe • Balcony • Double-Glazed Windows • Composite And Glass Facade • Boliler • Central Water System • Central Internet Connection • Central Hydrophore System • Central Generator System • Central Satellite System • Central Air Conditioner Infrastructure • Outdoor Parking Area • Indoor & Outdoor Pools • Indoor & Outdoor Children Playgrounds • Gym Centre • Market • Cafe & Restaurant