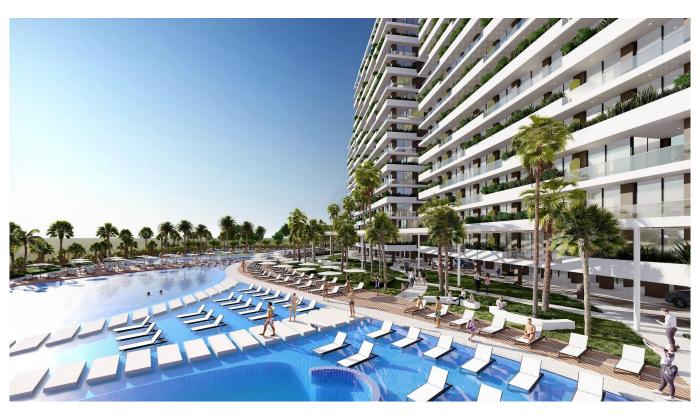

## STUDIO FOR SALE IN GRAND SAPPHIRE, BLOCK F1

STUDIO FOR SALE IN GRAND SAPPHIRE, BLOCK F1 This studio apartment is located on a site with fantastic facilities, and only 300 metres from sandy beaches of Long Beach. Studio plan consists of living room, American style kitchen, and a bathroom. Its designated balcony has both outdoor pool view and sea view. Balcony doors are double glazed to protect excess heat from coming in during summer, and heat preservation within the studio during winter. Bathroom flooring is floor tiles and ceramics. The studio also contains fitted kitchen and fitted wardrobes, as well as air conditioning infrastructure. The building is equipped with fast elevators, generators, outdoor parking areas, central water system, central internet connection, central hydrophore system, and central satellite system. Total living area is 45 m², the site is under construction and is due for delivery in June 2026. Indoor area: 35 m² Terrace: 10 m² Payment Plan: Installments available until June 2026. Views 2 Pool view & Dool view & Pool view & Pool view & Dool view & Indoor & amp; outdoor pools ? Indoor & amp; outdoor children playgrounds ? Gym centre 2 Market 2 Cafe & Cafe Studio plan kitchen, living room, bedroom • Luxury WC – Bathroom Floor Tiles & Dull; Luxury Fitted Kitchen & Bull; Fitted Wardrobe • Balcony • Double-Glazed Windows • Composite And Glass Facade • Boliler • Central Water System • Central Internet Connection • Central Hydrophore System • Central Generator System • Central Satellite System • Central Air Conditioner Infrastructure • Outdoor Parking Area • Indoor & Outdoor Pools • Indoor & Outdoor Children Playgrounds • Gym Centre • Market • Cafe & Restaurant