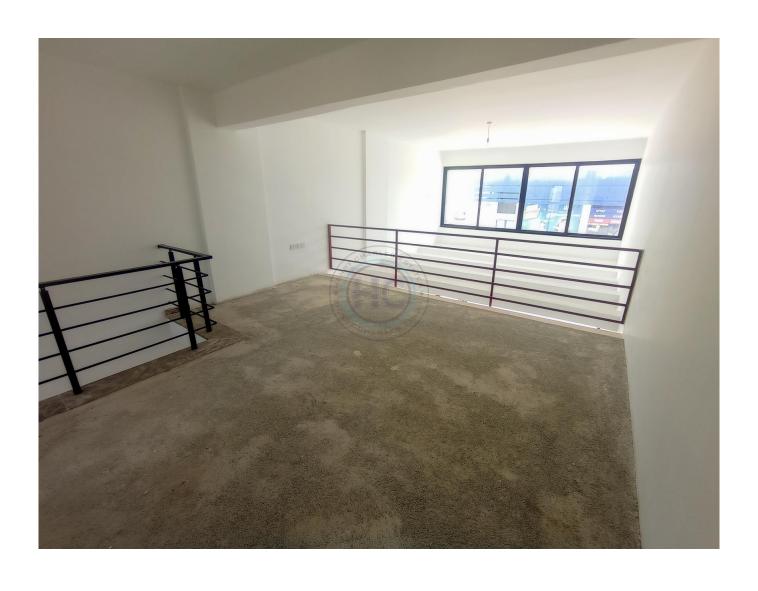

## THREE STOREY SHOP FOR SALE IN ISKELE, NORTH CYPRUS

THREE STOREY SHOP FOR SALE IN ISKELE, NORTH CYPRUS We are pleased to present this shop for sale, located in Iskele, opposite Deniz Plaza and China Bazaar. Part of business centre with 8 shops, this unit consists of basement, ground floor, and mezzanine floor. The layout is well done for businesses that would like separate their front (ground floor) from their office (mezzanine floor), and also have space for storage (basement). Potential for renting out is high, since the region has a shortage of shops and offices. Neighbouring shops are renting out 2500-3000 GBP per month (early 2024). Layout: Basement 65 m 2 Ground floor 65 m 2 Mezzanine floor 30 m 2 (office + bathroom) Facilities: 2 Open parking area in the front 2 Open parking area in the back (private) 2 Generator Total area is 160 m 2, construction has finished (2024), and keys to the unit are ready to be handed over to its first owner. Flooring type and colour can be done according to your business needs. Businesses within 200 metre radius: Deniz Plaza (Stationary) China Bazaar (Chain Store) Pharmacy Cryptocurrency Real Estate Insurance Telsim GSM (operator) Businesses within 400 metre radius: Unimar (Chain Supermarket) Shoe Store Exchange centre Kıbrıs Vakıflar Bankası Ltd. (Bank) At least two restaurants Photography service Optician