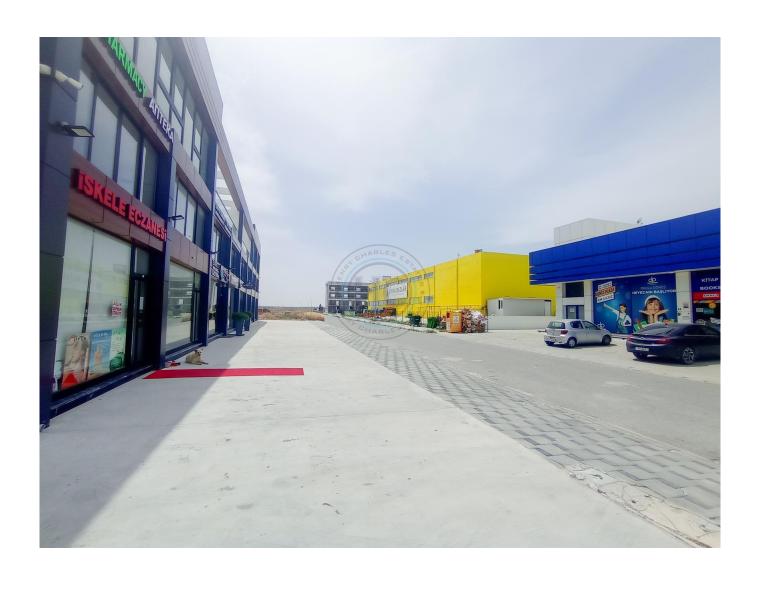

## THREE STOREY SHOP FOR SALE IN ISKELE, NORTH CYPRUS

THREE STOREY SHOP FOR SALE IN ISKELE, NORTH CYPRUS We are pleased to present this shop for sale, located in Iskele, opposite Deniz Plaza and China Bazaar. Part of business centre with 8 shops, this unit consists of basement, ground floor, and mezzanine floor. The layout is well done for businesses that would like separate their front (ground floor) from their office (mezzanine floor), and also have space for storage (basement). Potential for renting out is high, since the region has a shortage of shops and offices. Neighbouring shops are renting out 2500-3000 GBP per month (early 2024). Layout: Basement 65 m 2 Ground floor 65 m 2 Mezzanine floor 30 m 2 (office + bathroom) Facilities: 2 Open parking area in the front 2 Open parking area in the back (private) 2 Generator Total area is 160 m 2, construction has finished (2024), and keys to the unit are ready to be handed over to its first owner. Flooring type and colour can be done according to your business needs. Businesses within 200 metre radius: Deniz Plaza (Stationary) China Bazaar (Chain Store) Pharmacy Cryptocurrency Real Estate Insurance Telsim GSM (operator) Businesses within 400 metre radius: Unimar (Chain Supermarket) Shoe Store Exchange centre Kıbrıs Vakıflar Bankası Ltd. (Bank) At least two restaurants Photography service Optician