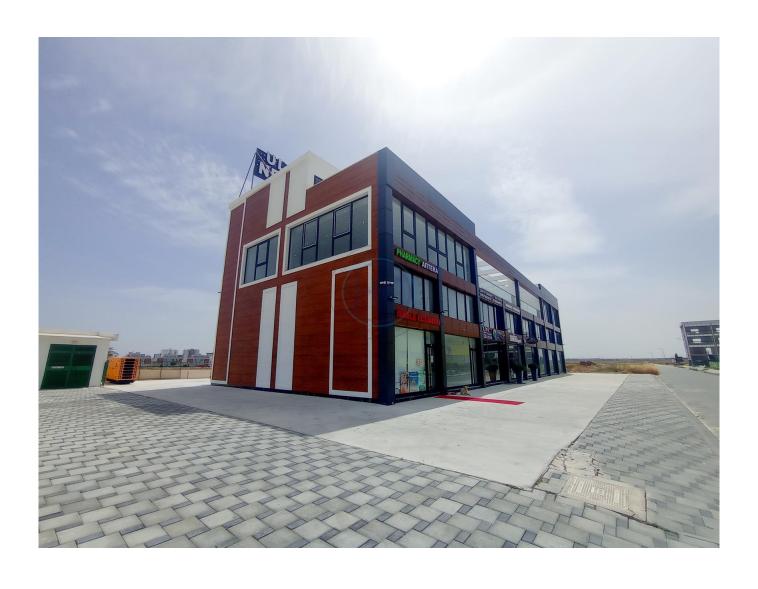

## THREE STOREY SHOP FOR SALE IN ISKELE, NORTH CYPRUS

THREE STOREY SHOP FOR SALE IN ISKELE, NORTH CYPRUS We are pleased to present this shop for sale, located in Iskele, opposite Deniz Plaza and China Bazaar. Part of business centre with 8 shops, this unit consists of basement, ground floor, and mezzanine floor. The layout is well done for businesses that would like separate their front (ground floor) from their office (mezzanine floor), and also have space for storage (basement). Potential for renting out is high, since the region has a shortage of shops and offices. Neighbouring shops are renting out 2500-3000 GBP per month (early 2024). Layout: Basement 65 m 2 Ground floor 65 m 2 Mezzanine floor 30 m 2 (office + bathroom) Facilities: 2 Open parking area in the front 2 Open parking area in the back (private) 2 Generator Total area is 160 m 2, construction has finished (2024), and keys to the unit are ready to be handed over to its first owner. Flooring type and colour can be done according to your business needs. Businesses within 200 metre radius: Deniz Plaza (Stationary) China Bazaar (Chain Store) Pharmacy Cryptocurrency Real Estate Insurance Telsim GSM (operator) Businesses within 400 metre radius: Unimar (Chain Supermarket) Shoe Store Exchange centre Kıbrıs Vakıflar Bankası Ltd. (Bank) At least two restaurants Photography service Optician