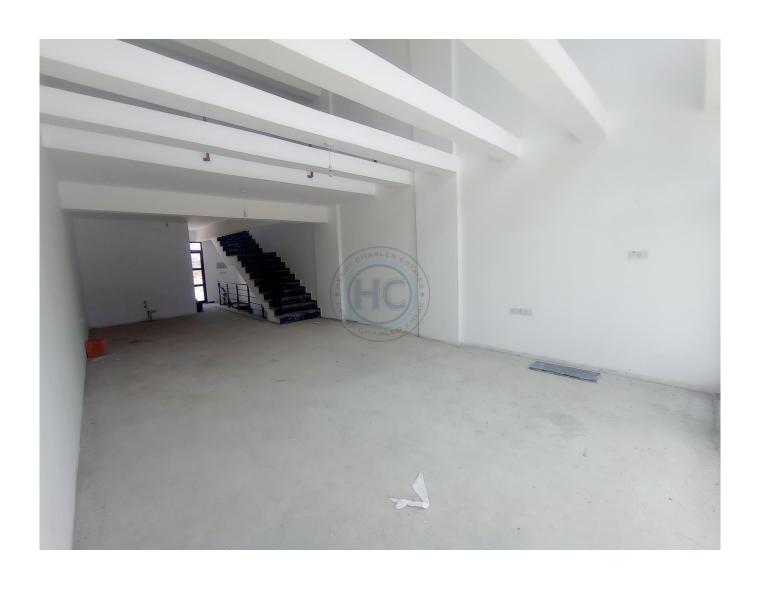

## THREE STOREY SHOP FOR SALE IN ISKELE, NORTH CYPRUS

THREE STOREY SHOP FOR SALE IN ISKELE, NORTH CYPRUS We are pleased to present this shop for sale, located in Iskele, opposite Deniz Plaza and China Bazaar. Part of business centre with 8 shops, this unit consists of basement, ground floor, and mezzanine floor. The layout is well done for businesses that would like separate their front (ground floor) from their office (mezzanine floor), and also have space for storage (basement). Potential for renting out is high, since the region has a shortage of shops and offices. Neighbouring shops are renting out 2500-3000 GBP per month (early 2024). Layout: Basement 65 m 2 Ground floor 65 m 2 Mezzanine floor 30 m 2 (office + bathroom) Facilities: 2 Open parking area in the front 2 Open parking area in the back (private) 2 Generator Total area is 160 m 2, construction has finished (2024), and keys to the unit are ready to be handed over to its first owner. Flooring type and colour can be done according to your business needs. Businesses within 200 metre radius: Deniz Plaza (Stationary) China Bazaar (Chain Store) Pharmacy Cryptocurrency Real Estate Insurance Telsim GSM (operator) Businesses within 400 metre radius: Unimar (Chain Supermarket) Shoe Store Exchange centre Kıbrıs Vakıflar Bankası Ltd. (Bank) At least two restaurants Photography service Optician