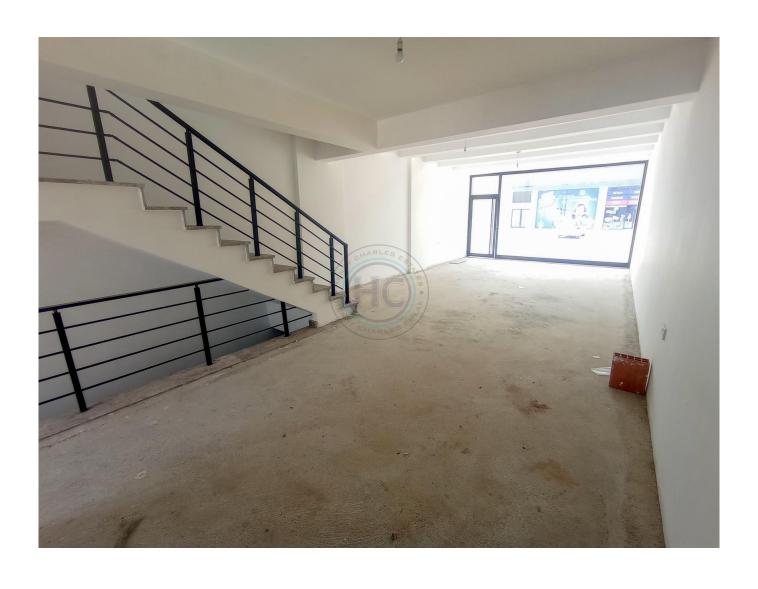

## THREE STOREY SHOP FOR SALE IN ISKELE, NORTH CYPRUS

THREE STOREY SHOP FOR SALE IN ISKELE, NORTH CYPRUS We are pleased to present this shop for sale, located in Iskele, opposite Deniz Plaza and China Bazaar. Part of business centre with 8 shops, this unit consists of basement, ground floor, and mezzanine floor. The layout is well done for businesses that would like separate their front (ground floor) from their office (mezzanine floor), and also have space for storage (basement). Potential for renting out is high, since the region has a shortage of shops and offices. Neighbouring shops are renting out 2500-3000 GBP per month (early 2024). Layout: Basement 65 m 2 Ground floor 65 m 2 Mezzanine floor 30 m 2 (office + bathroom) Facilities: 2 Open parking area in the front 2 Open parking area in the back (private) 2 Generator Total area is 160 m 2, construction has finished (2024), and keys to the unit are ready to be handed over to its first owner. Flooring type and colour can be done according to your business needs. Businesses within 200 metre radius: Deniz Plaza (Stationary) China Bazaar (Chain Store) Pharmacy Cryptocurrency Real Estate Insurance Telsim GSM (operator) Businesses within 400 metre radius: Unimar (Chain Supermarket) Shoe Store Exchange centre Kıbrıs Vakıflar Bankası Ltd. (Bank) At least two restaurants Photography service Optician