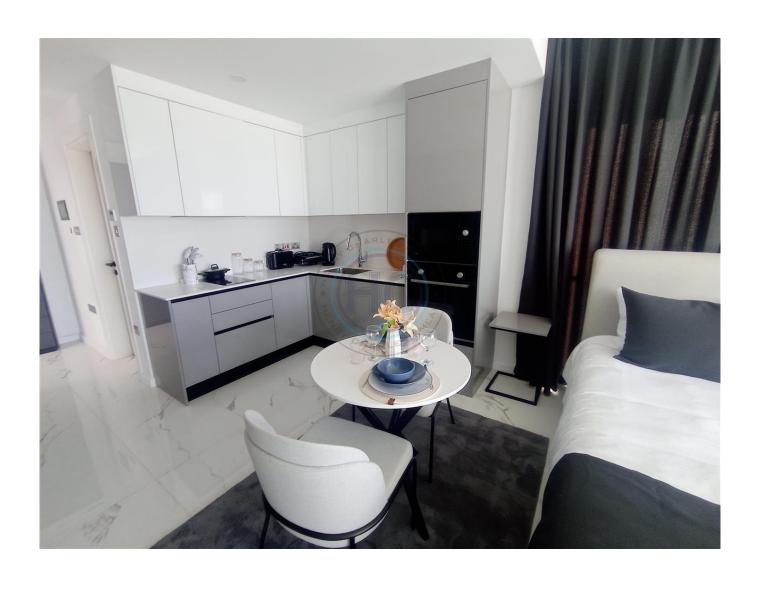

## FULLY FURNISHED STUDIO IN LONG BEACH PANORAMA

LUXURY STUDIO IN PANORAMA, LONG BEACH For rent 860 GBP / 1000 EURO per month 12 months + 1 deposit + 1 commission We're pleased to present this fully furnished studio apartment FOR RENT, located in the prime location of Long Beach area, at walking distance to the beach. Set up for luxury living, everything on this site is set up similar to a 5-star hotel experience: from reception, to fast-paced elevators, exit doors, the studio itself with luxury furniture package, as well as infinity pool and cafe&bar on the rooftop terrace. Beach and parks are at walking distance, three hospitals at 1-16 minute drive distances, a wide range of cafes and restaurants are at walking distance, shops and supermarkets nearby. Location: Panorama Long Beach Block: B Floor: 2nd floor Orientation: South Included in the price: ② Comes fully furnished ② Monthly maintenance fee included Site Facilities: ② Infinity pool (rooftop terrace) ② Cafe & Bar (rooftop terrace) ② Restaurant ② Reception, housekeeping, dry cleaning ③ Generator ② Smoke & fire detector ③ Gated site with 24/7 security