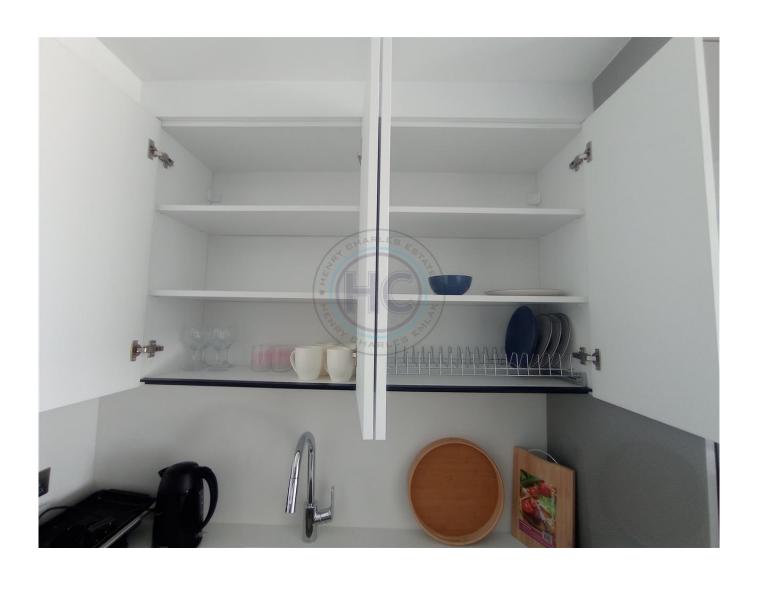

## FULLY FURNISHED STUDIO IN LONG BEACH PANORAMA

LUXURY STUDIO IN PANORAMA, LONG BEACH For rent 860 GBP / 1000 EURO per month 12 months + 1 deposit + 1 commission We're pleased to present this fully furnished studio apartment FOR RENT, located in the prime location of Long Beach area, at walking distance to the beach. Set up for luxury living, everything on this site is set up similar to a 5-star hotel experience: from reception, to fast-paced elevators, exit doors, the studio itself with luxury furniture package, as well as infinity pool and cafe&bar on the rooftop terrace. Beach and parks are at walking distance, three hospitals at 1-16 minute drive distances, a wide range of cafes and restaurants are at walking distance, shops and supermarkets nearby. Location: Panorama Long Beach Block: B Floor: 2nd floor Orientation: South Included in the price: ② Comes fully furnished ② Monthly maintenance fee included Site Facilities: ② Infinity pool (rooftop terrace) ② Cafe & Bar (rooftop terrace) ② Restaurant ② Reception, housekeeping, dry cleaning ③ Generator ② Smoke & fire detector ③ Gated site with 24/7 security