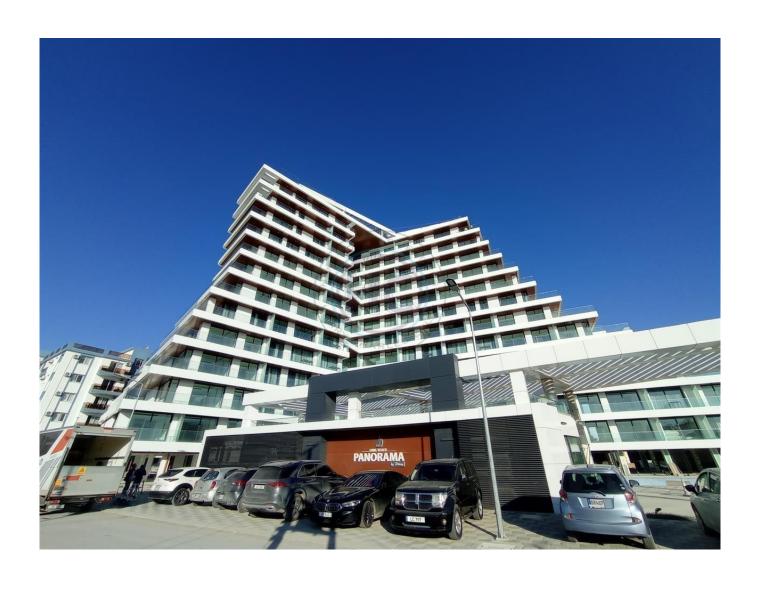

## FULLY FURNISHED STUDIO IN LONG BEACH PANORAMA

LUXURY STUDIO IN PANORAMA, LONG BEACH For rent 860 GBP / 1000 EURO per month 12 months + 1 deposit + 1 commission We're pleased to present this fully furnished studio apartment FOR RENT, located in the prime location of Long Beach area, at walking distance to the beach. Set up for luxury living, everything on this site is set up similar to a 5-star hotel experience: from reception, to fast-paced elevators, exit doors, the studio itself with luxury furniture package, as well as infinity pool and cafe&bar on the rooftop terrace. Beach and parks are at walking distance, three hospitals at 1-16 minute drive distances, a wide range of cafes and restaurants are at walking distance, shops and supermarkets nearby. Location: Panorama Long Beach Block: B Floor: 2nd floor Orientation: South Included in the price: ② Comes fully furnished ② Monthly maintenance fee included Site Facilities: ② Infinity pool (rooftop terrace) ② Cafe & Bar (rooftop terrace) ② Restaurant ② Reception, housekeeping, dry cleaning ③ Generator ② Smoke & fire detector ③ Gated site with 24/7 security