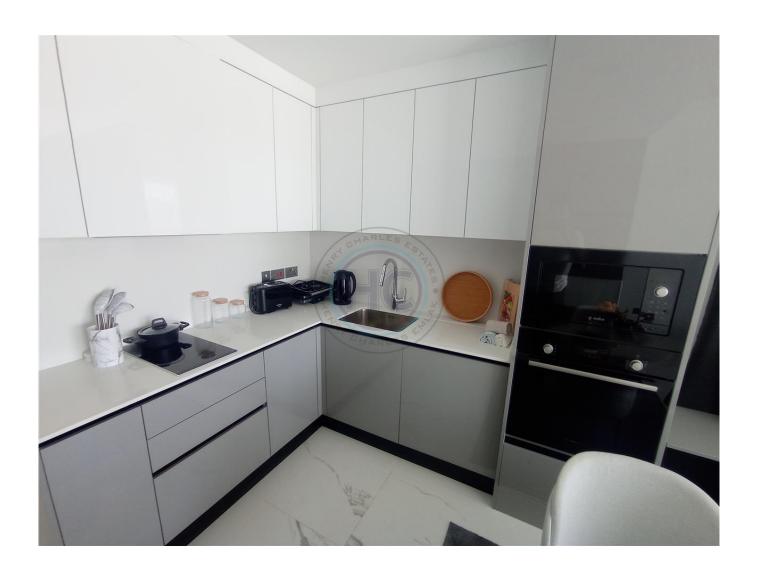

## FULLY FURNISHED STUDIO IN LONG BEACH PANORAMA

LUXURY STUDIO IN PANORAMA, LONG BEACH For rent 860 GBP / 1000 EURO per month 12 months + 1 deposit + 1 commission We're pleased to present this fully furnished studio apartment FOR RENT, located in the prime location of Long Beach area, at walking distance to the beach. Set up for luxury living, everything on this site is set up similar to a 5-star hotel experience: from reception, to fast-paced elevators, exit doors, the studio itself with luxury furniture package, as well as infinity pool and cafe&bar on the rooftop terrace. Beach and parks are at walking distance, three hospitals at 1-16 minute drive distances, a wide range of cafes and restaurants are at walking distance, shops and supermarkets nearby. Location: Panorama Long Beach Block: B Floor: 2nd floor Orientation: South Included in the price: ② Comes fully furnished ② Monthly maintenance fee included Site Facilities: ② Infinity pool (rooftop terrace) ② Cafe & Bar (rooftop terrace) ② Restaurant ② Reception, housekeeping, dry cleaning ③ Generator ② Smoke & fire detector ③ Gated site with 24/7 security