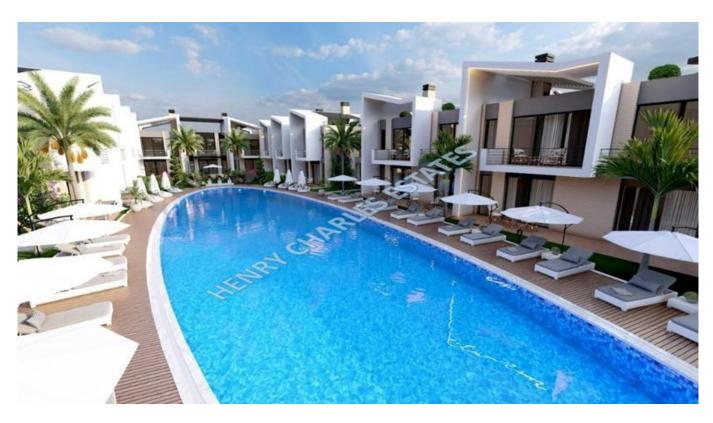

## ONE BEDROOM APARTMENTS ON A NEW LUXURY RESORT COMPLEX

Luxury Resort Development in Lapta, Kyrenia – Under Construction We are pleased to present a beautiful resort-style development currently under construction in the up-and-coming region of Lapta, Kyrenia. This modern complex has been thoughtfully designed to offer a selection of one and two-bedroom apartments, featuring contemporary architecture, open-plan living spaces, generous outdoor recreational areas, a communal swimming pool, and residential parking. The one-bedroom apartments comprise an open-plan kitchen and lounge area with access to a private terrace, a main bedroom, and a modern shower WC. Two layout options are available: Standard One-Bedroom Apartment – 52.5m²: £140,000 One-Bedroom Apartment with Private Rooftop Terrace – 48m² terrace: £165,000 This development represents an excellent investment or lifestyle opportunity in one of Kyrenia's most promising coastal areas. For more information or to schedule a visit, please do not hesitate to contact us.