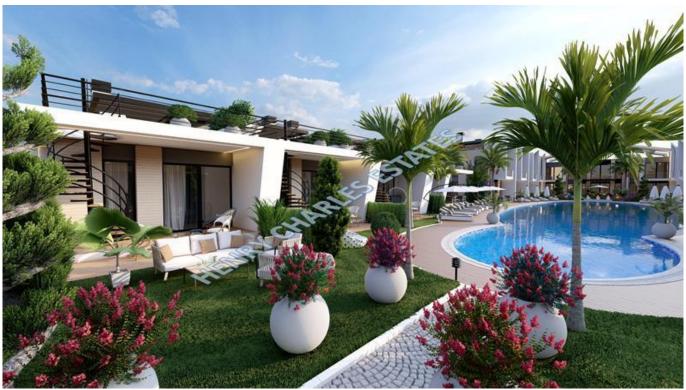

## ONE BEDROOM APARTMENTS ON A NEW LUXURY RESORT COMPLEX

Luxury Resort Development in Lapta, Kyrenia – Under Construction We are pleased to present a beautiful resort-style development currently under construction in the up-and-coming region of Lapta, Kyrenia. This modern complex has been thoughtfully designed to offer a selection of one and two-bedroom apartments, featuring contemporary architecture, open-plan living spaces, generous outdoor recreational areas, a communal swimming pool, and residential parking. The one-bedroom apartments comprise an open-plan kitchen and lounge area with access to a private terrace, a main bedroom, and a modern shower WC. Two layout options are available: Standard One-Bedroom Apartment – 52.5m²: £140,000 One-Bedroom Apartment with Private Rooftop Terrace – 48m² terrace: £165,000 This development represents an excellent investment or lifestyle opportunity in one of Kyrenia's most promising coastal areas. For more information or to schedule a visit, please do not hesitate to contact us.