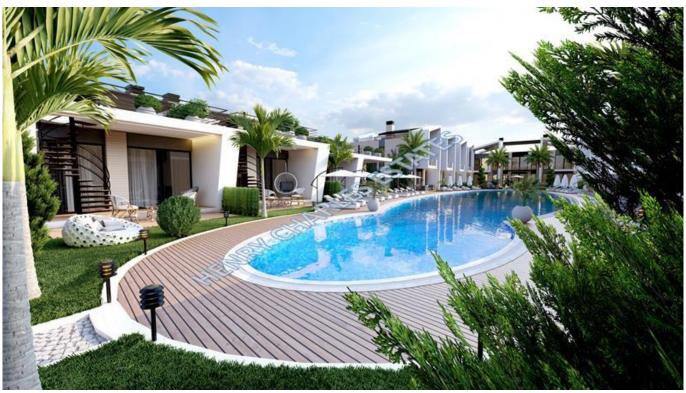

## ONE BEDROOM APARTMENTS ON A NEW LUXURY RESORT COMPLEX

Luxury Resort Development in Lapta, Kyrenia – Under Construction We are pleased to present a beautiful resort-style development currently under construction in the up-and-coming region of Lapta, Kyrenia. This modern complex has been thoughtfully designed to offer a selection of one and two-bedroom apartments, featuring contemporary architecture, open-plan living spaces, generous outdoor recreational areas, a communal swimming pool, and residential parking. The one-bedroom apartments comprise an open-plan kitchen and lounge area with access to a private terrace, a main bedroom, and a modern shower WC. Two layout options are available: Standard One-Bedroom Apartment – 52.5m²: £140,000 One-Bedroom Apartment with Private Rooftop Terrace – 48m² terrace: £165,000 This development represents an excellent investment or lifestyle opportunity in one of Kyrenia's most promising coastal areas. For more information or to schedule a visit, please do not hesitate to contact us.