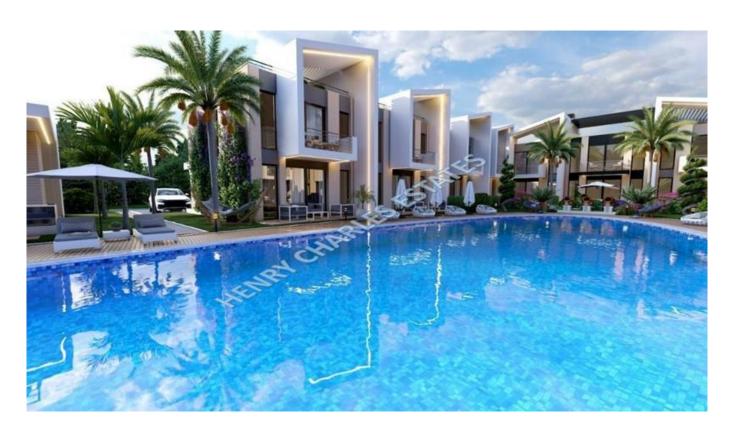

## ONE BEDROOM APARTMENTS ON A NEW LUXURY RESORT COMPLEX

Luxury Resort Development in Lapta, Kyrenia – Under Construction We are pleased to present a beautiful resort-style development currently under construction in the up-and-coming region of Lapta, Kyrenia. This modern complex has been thoughtfully designed to offer a selection of one and two-bedroom apartments, featuring contemporary architecture, open-plan living spaces, generous outdoor recreational areas, a communal swimming pool, and residential parking. The one-bedroom apartments comprise an open-plan kitchen and lounge area with access to a private terrace, a main bedroom, and a modern shower WC. Two layout options are available: Standard One-Bedroom Apartment – 52.5m²: £140,000 One-Bedroom Apartment with Private Rooftop Terrace – 48m² terrace: £165,000 This development represents an excellent investment or lifestyle opportunity in one of Kyrenia's most promising coastal areas. For more information or to schedule a visit, please do not hesitate to contact us.