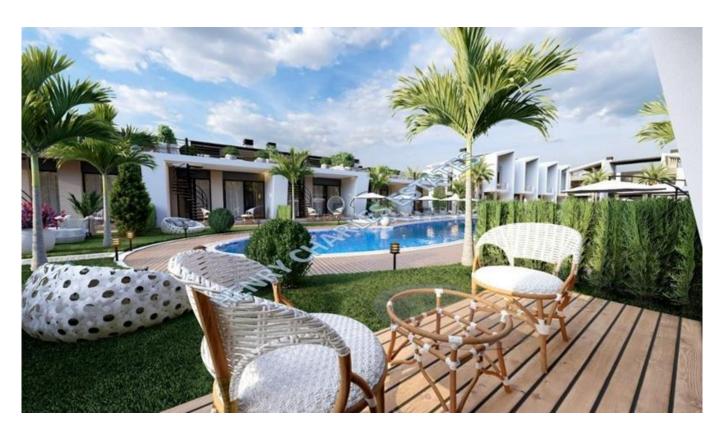

## ONE BEDROOM APARTMENTS ON A NEW LUXURY RESORT COMPLEX

Luxury Resort Development in Lapta, Kyrenia – Under Construction We are pleased to present a beautiful resort-style development currently under construction in the up-and-coming region of Lapta, Kyrenia. This modern complex has been thoughtfully designed to offer a selection of one and two-bedroom apartments, featuring contemporary architecture, open-plan living spaces, generous outdoor recreational areas, a communal swimming pool, and residential parking. The one-bedroom apartments comprise an open-plan kitchen and lounge area with access to a private terrace, a main bedroom, and a modern shower WC. Two layout options are available: Standard One-Bedroom Apartment – 52.5m²: £140,000 One-Bedroom Apartment with Private Rooftop Terrace – 48m² terrace: £165,000 This development represents an excellent investment or lifestyle opportunity in one of Kyrenia's most promising coastal areas. For more information or to schedule a visit, please do not hesitate to contact us.