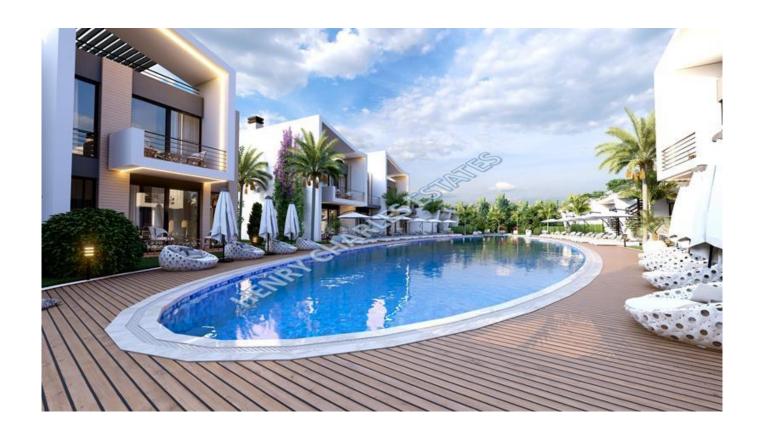

## ONE BEDROOM APARTMENTS ON A NEW LUXURY RESORT COMPLEX

Luxury Resort Development in Lapta, Kyrenia – Under Construction We are pleased to present a beautiful resort-style development currently under construction in the up-and-coming region of Lapta, Kyrenia. This modern complex has been thoughtfully designed to offer a selection of one and two-bedroom apartments, featuring contemporary architecture, open-plan living spaces, generous outdoor recreational areas, a communal swimming pool, and residential parking. The one-bedroom apartments comprise an open-plan kitchen and lounge area with access to a private terrace, a main bedroom, and a modern shower WC. Two layout options are available: Standard One-Bedroom Apartment – 52.5m²: £140,000 One-Bedroom Apartment with Private Rooftop Terrace – 48m² terrace: £165,000 This development represents an excellent investment or lifestyle opportunity in one of Kyrenia's most promising coastal areas. For more information or to schedule a visit, please do not hesitate to contact us.