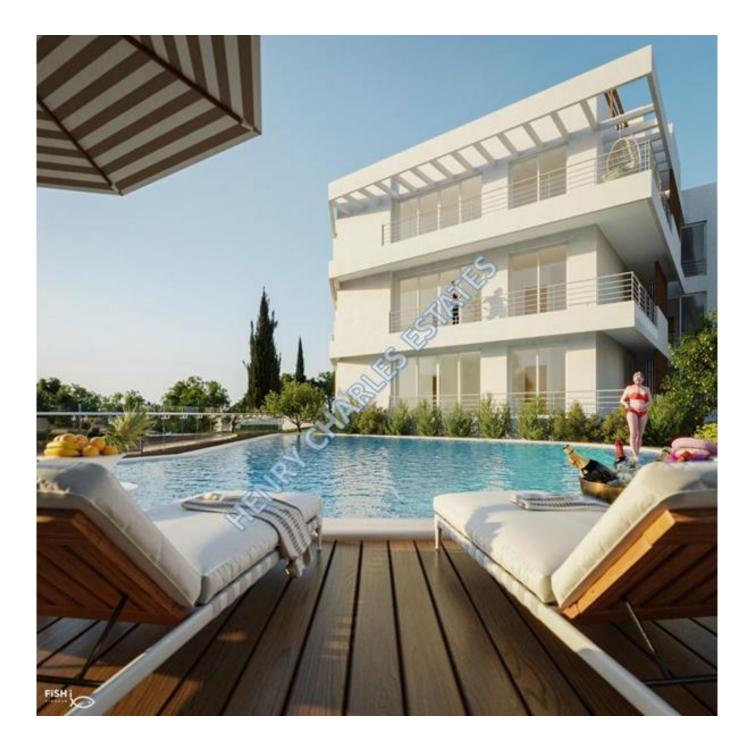

## LUXURIOUS TWO BEDROOM APARTMENTS- TURKISH TITLE DEED

Modern Apartments in Lapta Completion Due: December 2025 | Turkish Title Deed We are proud to present this exciting new residential project located in the heart of Lapta, just 750 meters from the Mediterranean coastline, offering a perfect balance of nature, convenience, and comfort. Prime Location: – Walking distance to supermarkets, shops, restaurants, and sandy beaches – Surrounded by breathtaking mountain landscapes and panoramic sea views ? Project Overview: – Total of 8 blocks | 3 floors | 48 apartments – Available in 1, 2, and 3-bedroom options – Choice of: 2 Ground floor with private garden ? First floor ? Top floor with private rooftop terrace ? Apartment Sizes & amp; Prices: & ndash; 1 Bedroom: From & pound; 110,000 & ndash; 2 Bedroom: From £130,000 (approx. 95 m²) – 3 Bedroom: From £198,000 – On-site Gym for Sale: £375,000 (85 m² first floor + 350 m² basement with access from underground parking) I Lifestyle & Amenities: – Resort-style communal swimming pool – Fully equipped gym and wellness area – Children's playground – fun and safe – Underground garage for secure parking – Solar panel integration for energy efficiency – Private electricity generator for uninterrupted power All apartments feature open-plan American-style kitchens, modern layouts, and sea and mountain views & mdash; ideal for permanent residence, holiday living, or investment. 2 View & amp; Reserve Early to Avoid Disappointment! Contact us today to secure your unit and experience a new level of coastal living. 2 +90 533 844 92 77