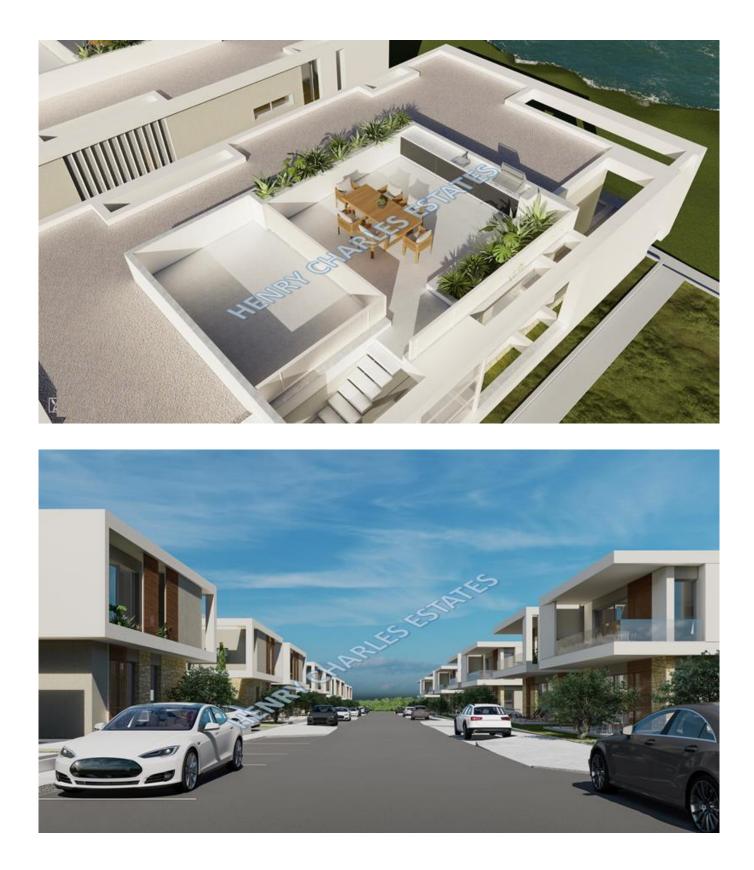

## LUXURY SEA FRONT ONE BEDROOM APARTMENT

This is a picturesque project on the seashore with its own beach. This project consists of highly exclusive apartments, located in the most beautiful side of Northern Cyprus, Tatlisu, and is only 100 metres from the sea. If you are looking for a peaceful and calm area, this is the right place to be. Stunning views of the sunrise and sunsets along with turquoise colours of the Mediterranean Sea which will warm you all year round. Moreover, the mountain view is another advantage for mountain and hiking lovers. The apartments are spacious with high-quality features and well-equipped common areas. This project of 226 units offers 3 types of the apartments: 1, 2 and 3 bedrooms. It is a 40 minutes to drive to Ercan International Airport and 48 minutes to Kyrenia. Completion date -December 2025