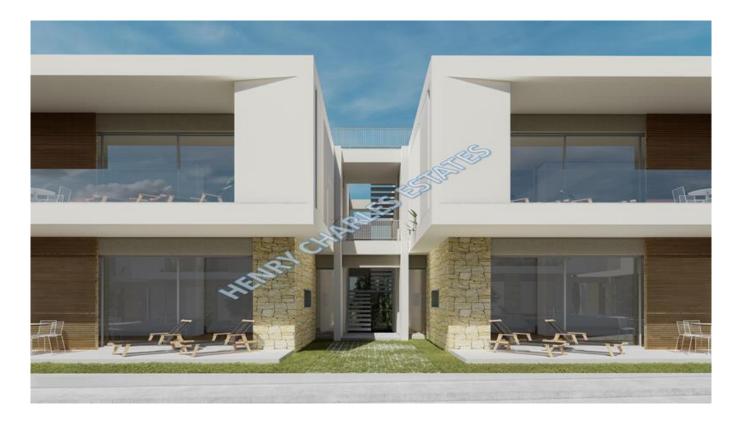

## LUXURY SEA FRONT ONE BEDROOM APARTMENT

This is a picturesque project on the seashore with its own beach. This project consists of highly exclusive apartments, located in the most beautiful side of Northern Cyprus, Tatlisu, and is only 100 metres from the sea. If you are looking for a peaceful and calm area, this is the right place to be. Stunning views of the sunrise and sunsets along with turquoise colours of the Mediterranean Sea which will warm you all year round. Moreover, the mountain view is another advantage for mountain and hiking lovers. The apartments are spacious with high-quality features and well-equipped common areas. This project of 226 units offers 3 types of the apartments: 1, 2 and 3 bedrooms. It is a 40 minutes to drive to Ercan International Airport and 48 minutes to Kyrenia. Completion date -December 2025