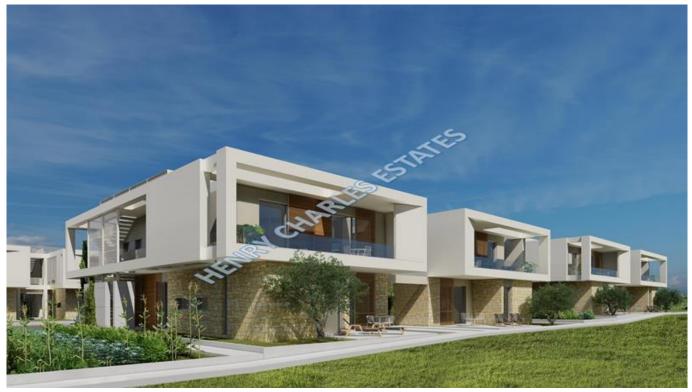

## LUXURY SEA FRONT ONE BEDROOM APARTMENT

This is a picturesque project on the seashore with its own beach. This project consists of highly exclusive apartments, located in the most beautiful side of Northern Cyprus, Tatlisu, and is only 100 metres from the sea. If you are looking for a peaceful and calm area, this is the right place to be. Stunning views of the sunrise and sunsets along with turquoise colours of the Mediterranean Sea which will warm you all year round. Moreover, the mountain view is another advantage for mountain and hiking lovers. The apartments are spacious with high-quality features and well-equipped common areas. This project of 226 units offers 3 types of the apartments: 1, 2 and 3 bedrooms. It is a 40 minutes to drive to Ercan International Airport and 48 minutes to Kyrenia. Completion date -December 2025