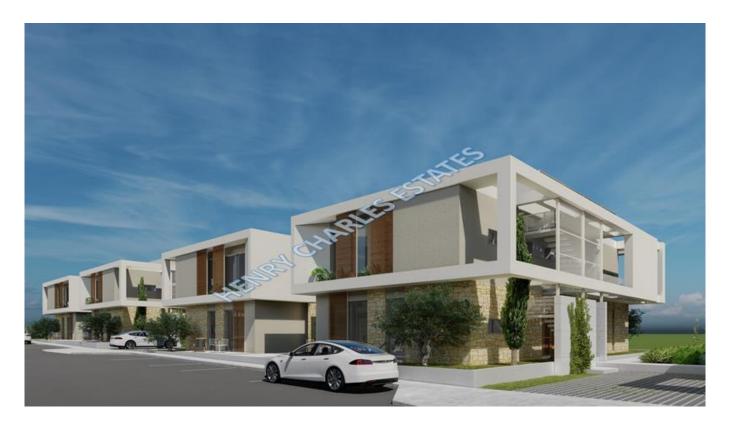

## LUXURY SEA FRONT ONE BEDROOM APARTMENT

This is a picturesque project on the seashore with its own beach. This project consists of highly exclusive apartments, located in the most beautiful side of Northern Cyprus, Tatlisu, and is only 100 metres from the sea. If you are looking for a peaceful and calm area, this is the right place to be. Stunning views of the sunrise and sunsets along with turquoise colours of the Mediterranean Sea which will warm you all year round. Moreover, the mountain view is another advantage for mountain and hiking lovers. The apartments are spacious with high-quality features and well-equipped common areas. This project of 226 units offers 3 types of the apartments: 1, 2 and 3 bedrooms. It is a 40 minutes to drive to Ercan International Airport and 48 minutes to Kyrenia. Completion date -December 2025