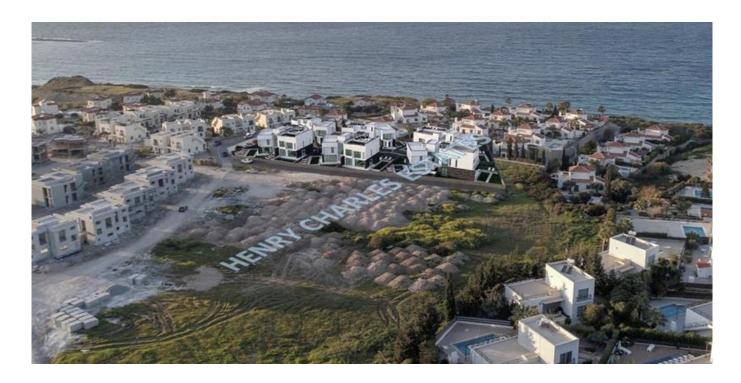

## LUXURY TWO BEDROOM GARDEN APARTMENTS WITH POOL

This luxury seafront project walking distance to the very edge of the Mediterranean with a fantastic Sea and Mountain view. It offers a luxury lifestyle for your dream holiday or residential leaving. Its location within 2 minutes of walking distance to a private beach makes it unique and distinct. The project consists of 6 blocks in total. Wide selection of garden and penthouse two bedroom apartments and one bedroom duplex apartments with private pool for each property. These particular two bedroom garden apartments provide 84 m2 of close area and comprise of an open plan kitchen/diner/lounge, a guest WC. and two master bedroom with a walk-in wardrobe, and an en-suite on the first floor. Each property has a private pool 9m\*3,5m and 30m² terraces. Completion is due December 2024. With convenient payment plans, this opportunity will be the one you won't want to miss!! \*\*VIEW & amp; RESERVE EARLY TO AVOID DISAPPOINTMENT\*\*