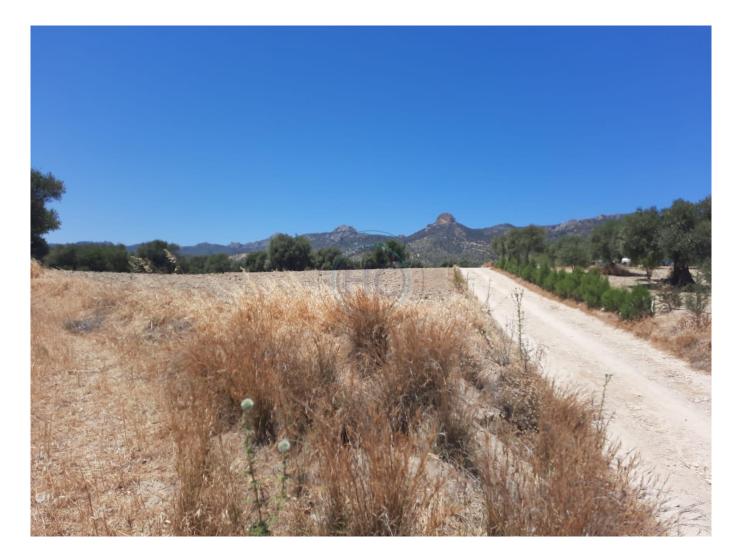

## %200 BUILDING PERMISSION

Excellent Investment Opportunity – Prime Building Plot Near Famagusta Beaches Plot Size: 21,208 m² (14 donum, 3 evlek) Location: Just 10 minutes to Famagusta Bogaz Beach, Bafra Beach, and Kaplıca Beach – surrounded by nature with stunning views of Kantara Castle . Highlights: 🛛 Tranquil & amp; Scenic – Peaceful setting with breathtaking castle views. 🖾 Prime Investment – Ideal for residential or commercial development. Beach Proximity – Quick access to some of Cyprus's most beautiful coastlines. Viewing is essential to appreciate this outstanding opportunity! Contact us today to arrange a visit.