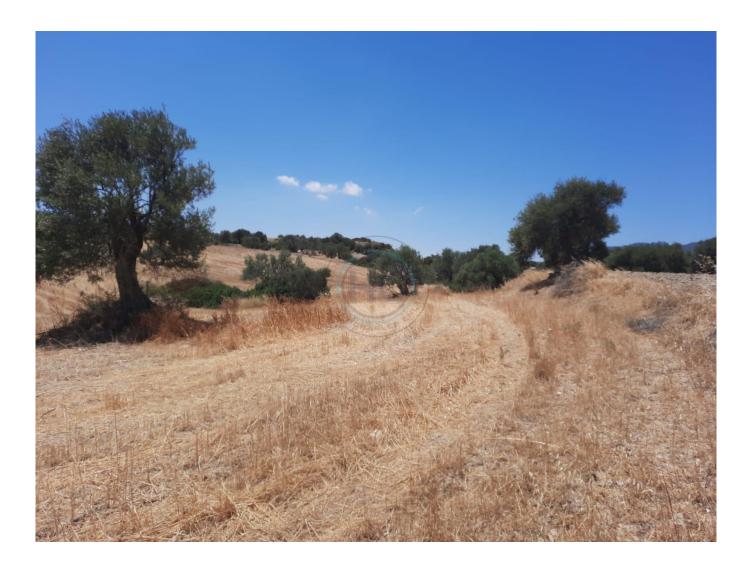

## %200 BUILDING PERMISSION

Excellent Investment Opportunity – Prime Building Plot Near Famagusta Beaches Plot Size: 21,208 m² (14 donum, 3 evlek) Location: Just 10 minutes to Famagusta Bogaz Beach, Bafra Beach, and Kaplıca Beach – surrounded by nature with stunning views of Kantara Castle . Highlights: 🛛 Tranquil & amp; Scenic – Peaceful setting with breathtaking castle views. 🖾 Prime Investment – Ideal for residential or commercial development. Beach Proximity – Quick access to some of Cyprus's most beautiful coastlines. Viewing is essential to appreciate this outstanding opportunity! Contact us today to arrange a visit.