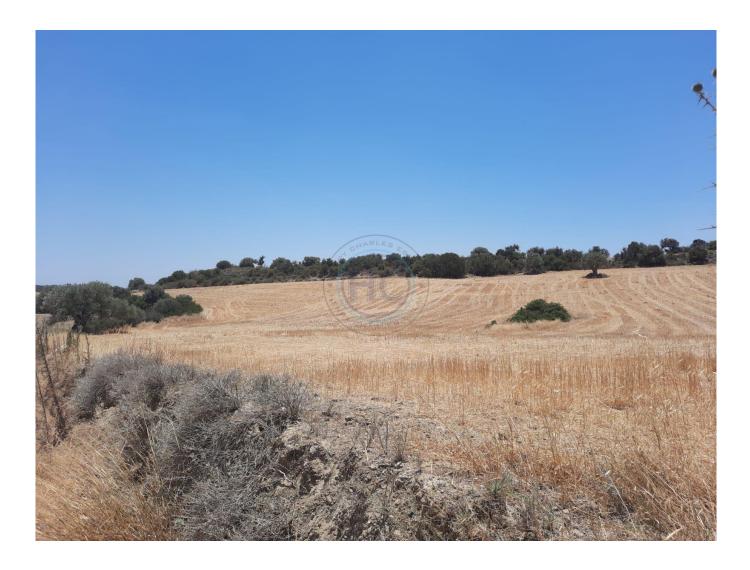

## %200 BUILDING PERMISSION

Excellent Investment Opportunity – Prime Building Plot Near Famagusta Beaches Plot Size: 21,208 m² (14 donum, 3 evlek) Location: Just 10 minutes to Famagusta Bogaz Beach, Bafra Beach, and Kaplıca Beach – surrounded by nature with stunning views of Kantara Castle . Highlights: 🛛 Tranquil & amp; Scenic – Peaceful setting with breathtaking castle views. 🖾 Prime Investment – Ideal for residential or commercial development. Beach Proximity – Quick access to some of Cyprus's most beautiful coastlines. Viewing is essential to appreciate this outstanding opportunity! Contact us today to arrange a visit.