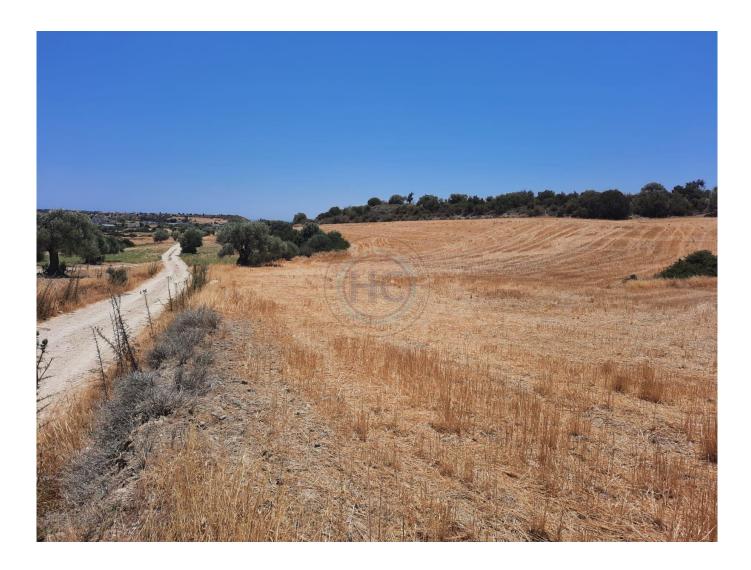

## %200 BUILDING PERMISSION

Excellent Investment Opportunity – Prime Building Plot Near Famagusta Beaches Plot Size: 21,208 m² (14 donum, 3 evlek) Location: Just 10 minutes to Famagusta Bogaz Beach, Bafra Beach, and Kaplıca Beach – surrounded by nature with stunning views of Kantara Castle . Highlights: 🛛 Tranquil & amp; Scenic – Peaceful setting with breathtaking castle views. 🖾 Prime Investment – Ideal for residential or commercial development. Beach Proximity – Quick access to some of Cyprus's most beautiful coastlines. Viewing is essential to appreciate this outstanding opportunity! Contact us today to arrange a visit.