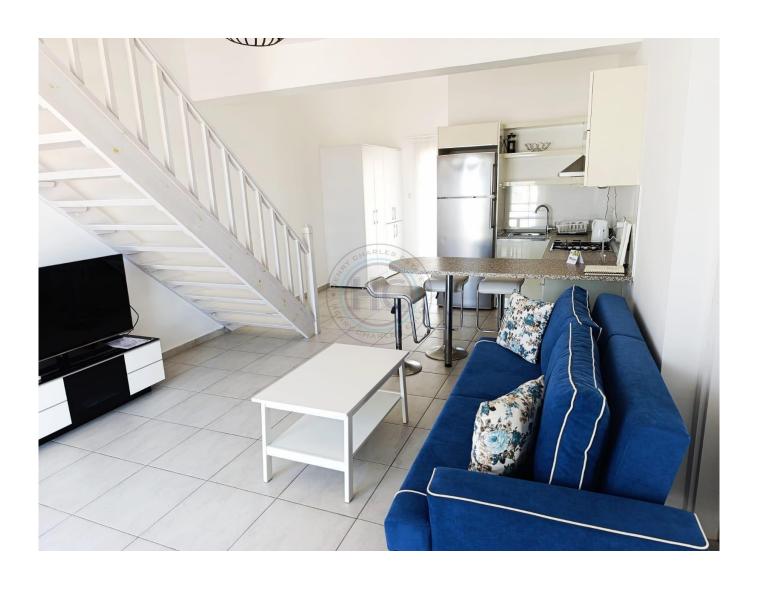

## TWO BEDROOM MEDITERRANEAN DUPLEX APARTMENT

This duplethe views over the sea andx apartment is situated on one of the most prestige sites in Esentepe. It sits facing the Mediterranean, has a very spacious shaded terrace to enjoy al fresco dining overlooking the sea, and watching Mediterranean sunsets. Internal living space is approximately 85m2 with a 15m2 terrace area. The property comes fully furnished with air conditioning throughout. The American style kitchen/lounge/diner opens out onto the tarrace through sliding patio doors and is light and airy with a typical Mediterranean feel. The unusually large master bedroom leads off from the sitting room and again opens out onto the terrace area. The second bedroom is found by internal stairs up to a good size second bedroom There is an open mezzanine area outside of the second bedroom which could be converted to a closed third bedroom, if required. The development enoys 5 communal pools, 2 restaurants, gym, sauna, hammam and spa. This particular apartment is Iterally a 2 minute walk from the nearest pool which sits alongside 1 of the fine dining restaurants on site. There are 2 golf clubs within a 5 minute drive, sand beaches 5 minutes away, The famous old city port of Kyrenia is 45 minutes away and Ercan airport less than 1 hour. Ideal for either a permanent residence or it has huge long term and holiday rental potential. Title deeds are available (not in owners name) and VAT is payable