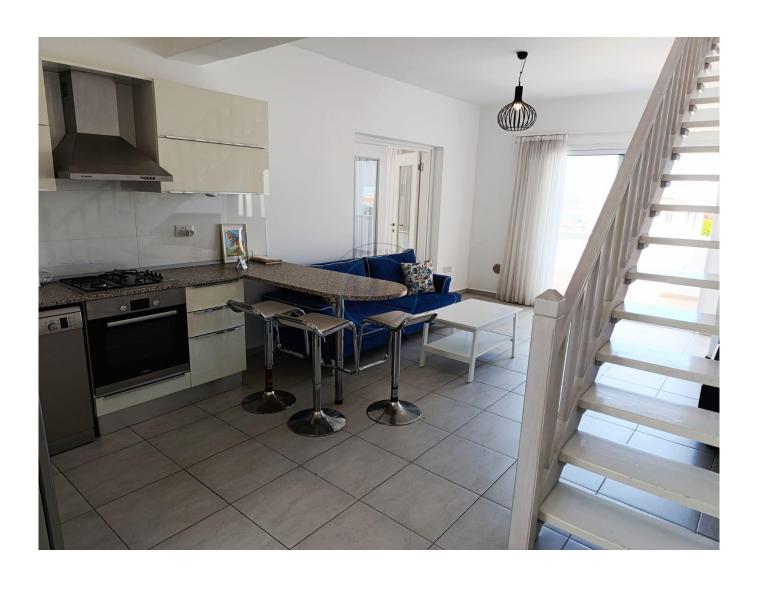

## TWO BEDROOM MEDITERRANEAN DUPLEX APARTMENT

This duplethe views over the sea andx apartment is situated on one of the most prestige sites in Esentepe. It sits facing the Mediterranean, has a very spacious shaded terrace to enjoy al fresco dining overlooking the sea, and watching Mediterranean sunsets. Internal living space is approximately 85m2 with a 15m2 terrace area. The property comes fully furnished with air conditioning throughout. The American style kitchen/lounge/diner opens out onto the tarrace through sliding patio doors and is light and airy with a typical Mediterranean feel. The unusually large master bedroom leads off from the sitting room and again opens out onto the terrace area. The second bedroom is found by internal stairs up to a good size second bedroom There is an open mezzanine area outside of the second bedroom which could be converted to a closed third bedroom, if required. The development enoys 5 communal pools, 2 restaurants, gym, sauna, hammam and spa. This particular apartment is Iterally a 2 minute walk from the nearest pool which sits alongside 1 of the fine dining restaurants on site. There are 2 golf clubs within a 5 minute drive, sand beaches 5 minutes away, The famous old city port of Kyrenia is 45 minutes away and Ercan airport less than 1 hour. Ideal for either a permanent residence or it has huge long term and holiday rental potential. Title deeds are available (not in owners name) and VAT is payable