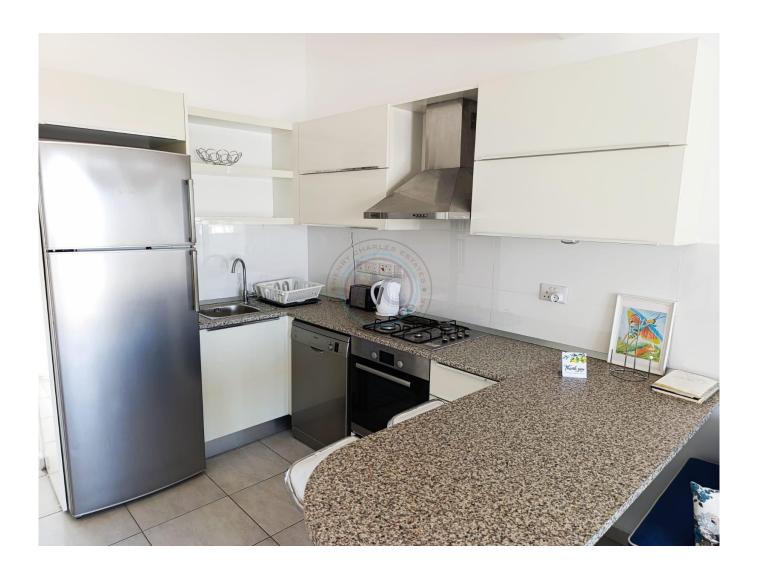

## TWO BEDROOM MEDITERRANEAN DUPLEX APARTMENT

This duplethe views over the sea andx apartment is situated on one of the most prestige sites in Esentepe. It sits facing the Mediterranean, has a very spacious shaded terrace to enjoy al fresco dining overlooking the sea, and watching Mediterranean sunsets. Internal living space is approximately 85m2 with a 15m2 terrace area. The property comes fully furnished with air conditioning throughout. The American style kitchen/lounge/diner opens out onto the tarrace through sliding patio doors and is light and airy with a typical Mediterranean feel. The unusually large master bedroom leads off from the sitting room and again opens out onto the terrace area. The second bedroom is found by internal stairs up to a good size second bedroom There is an open mezzanine area outside of the second bedroom which could be converted to a closed third bedroom, if required. The development enoys 5 communal pools, 2 restaurants, gym, sauna, hammam and spa. This particular apartment is Iterally a 2 minute walk from the nearest pool which sits alongside 1 of the fine dining restaurants on site. There are 2 golf clubs within a 5 minute drive, sand beaches 5 minutes away, The famous old city port of Kyrenia is 45 minutes away and Ercan airport less than 1 hour. Ideal for either a permanent residence or it has huge long term and holiday rental potential. Title deeds are available (not in owners name) and VAT is payable