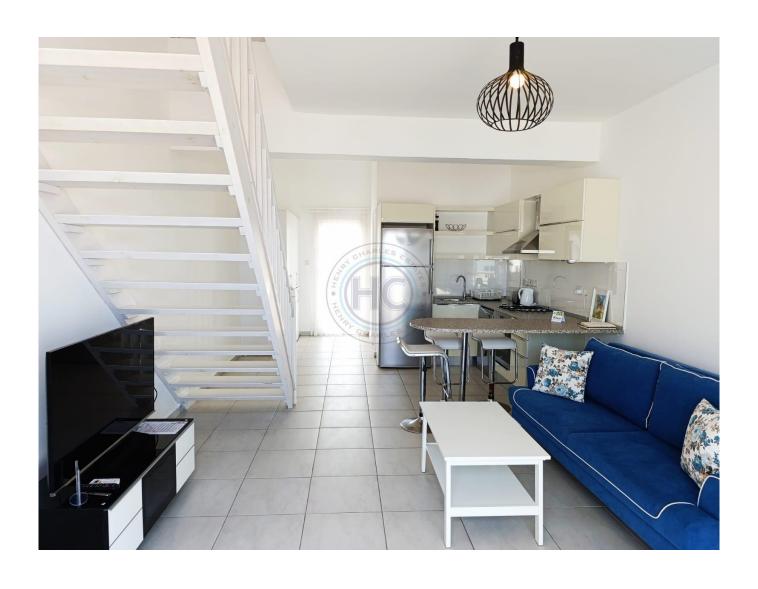

## TWO BEDROOM MEDITERRANEAN DUPLEX APARTMENT

This duplethe views over the sea andx apartment is situated on one of the most prestige sites in Esentepe. It sits facing the Mediterranean, has a very spacious shaded terrace to enjoy al fresco dining overlooking the sea, and watching Mediterranean sunsets. Internal living space is approximately 85m2 with a 15m2 terrace area. The property comes fully furnished with air conditioning throughout. The American style kitchen/lounge/diner opens out onto the tarrace through sliding patio doors and is light and airy with a typical Mediterranean feel. The unusually large master bedroom leads off from the sitting room and again opens out onto the terrace area. The second bedroom is found by internal stairs up to a good size second bedroom There is an open mezzanine area outside of the second bedroom which could be converted to a closed third bedroom, if required. The development enoys 5 communal pools, 2 restaurants, gym, sauna, hammam and spa. This particular apartment is Iterally a 2 minute walk from the nearest pool which sits alongside 1 of the fine dining restaurants on site. There are 2 golf clubs within a 5 minute drive, sand beaches 5 minutes away, The famous old city port of Kyrenia is 45 minutes away and Ercan airport less than 1 hour. Ideal for either a permanent residence or it has huge long term and holiday rental potential. Title deeds are available (not in owners name) and VAT is payable