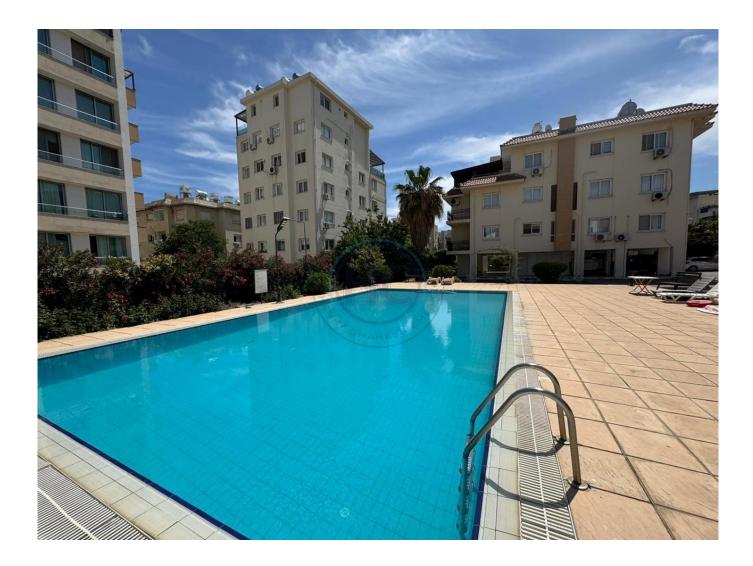

## **TWO BEDROOM PENTHOUSE**

Two-Bedroom Penthouse in Kyrenia City Center This fully renovated two-bedroom penthouse is located in the heart of Kyrenia. It features a spacious open-plan lounge and kitchen, complete with a modern kitchen and breakfast bar. The kitchen and lounge has direct access to a large terrace that overlooks the communal pool and includes a BBQ area—perfect for outdoor living and entertaining. The property boasts two double bedrooms, each with fitted wardrobes, and a newly installed shower room with WC. Situated within a well-maintained development, the penthouse offers access to a communal pool and beautifully landscaped gardens. The location is highly convenient, with numerous amenities just a short walk away.