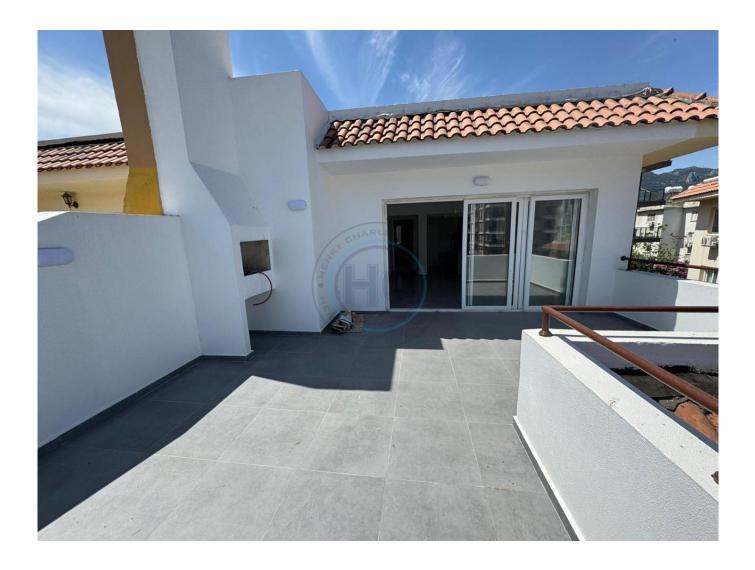

## **TWO BEDROOM PENTHOUSE**

Two-Bedroom Penthouse in Kyrenia City Center This fully renovated two-bedroom penthouse is located in the heart of Kyrenia. It features a spacious open-plan lounge and kitchen, complete with a modern kitchen and breakfast bar. The kitchen and lounge has direct access to a large terrace that overlooks the communal pool and includes a BBQ area—perfect for outdoor living and entertaining. The property boasts two double bedrooms, each with fitted wardrobes, and a newly installed shower room with WC. Situated within a well-maintained development, the penthouse offers access to a communal pool and beautifully landscaped gardens. The location is highly convenient, with numerous amenities just a short walk away.