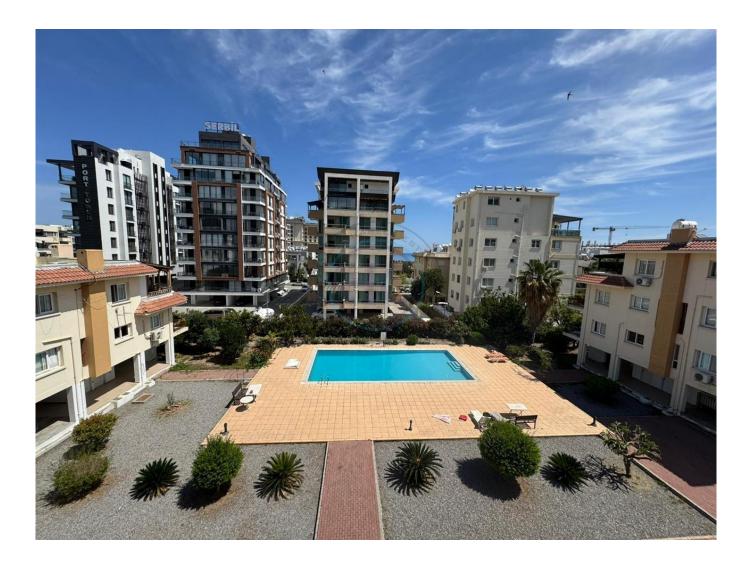

## **TWO BEDROOM PENTHOUSE**

Two-Bedroom Penthouse in Kyrenia City Center This fully renovated two-bedroom penthouse is located in the heart of Kyrenia. It features a spacious open-plan lounge and kitchen, complete with a modern kitchen and breakfast bar. The kitchen and lounge has direct access to a large terrace that overlooks the communal pool and includes a BBQ area—perfect for outdoor living and entertaining. The property boasts two double bedrooms, each with fitted wardrobes, and a newly installed shower room with WC. Situated within a well-maintained development, the penthouse offers access to a communal pool and beautifully landscaped gardens. The location is highly convenient, with numerous amenities just a short walk away.