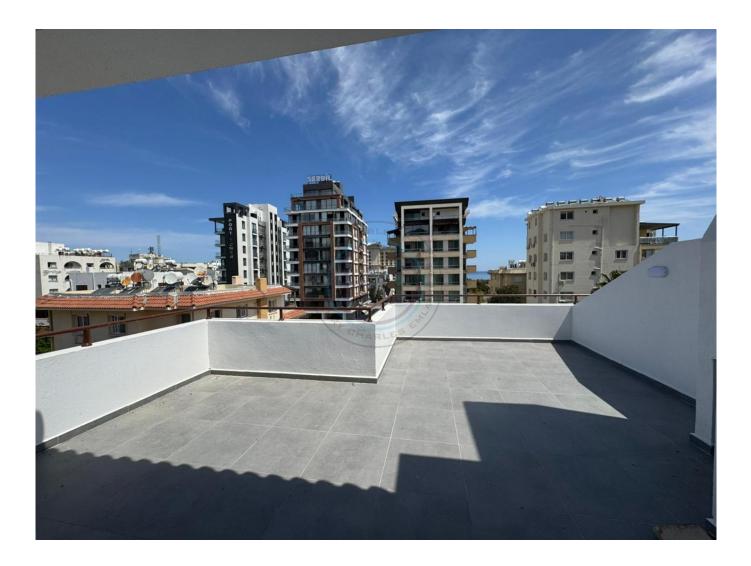

## **TWO BEDROOM PENTHOUSE**

Two-Bedroom Penthouse in Kyrenia City Center This fully renovated two-bedroom penthouse is located in the heart of Kyrenia. It features a spacious open-plan lounge and kitchen, complete with a modern kitchen and breakfast bar. The kitchen and lounge has direct access to a large terrace that overlooks the communal pool and includes a BBQ area—perfect for outdoor living and entertaining. The property boasts two double bedrooms, each with fitted wardrobes, and a newly installed shower room with WC. Situated within a well-maintained development, the penthouse offers access to a communal pool and beautifully landscaped gardens. The location is highly convenient, with numerous amenities just a short walk away.