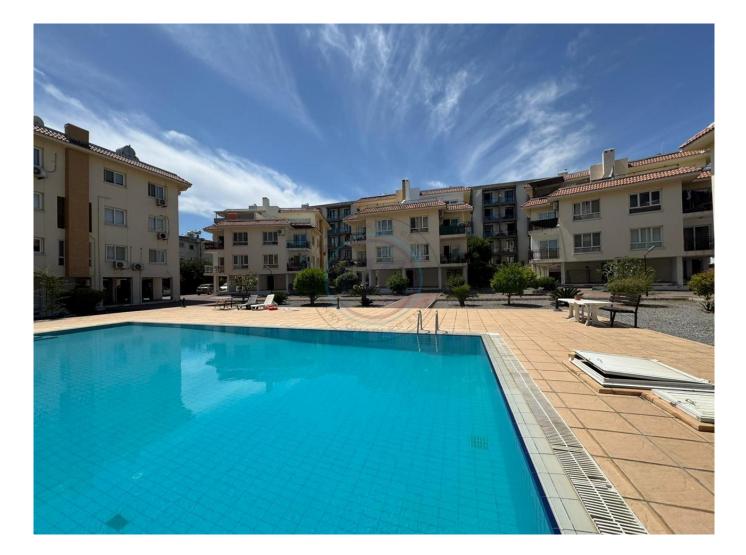

## **TWO BEDROOM PENTHOUSE**

Two-Bedroom Penthouse in Kyrenia City Center This fully renovated two-bedroom penthouse is located in the heart of Kyrenia. It features a spacious open-plan lounge and kitchen, complete with a modern kitchen and breakfast bar. The kitchen and lounge has direct access to a large terrace that overlooks the communal pool and includes a BBQ area—perfect for outdoor living and entertaining. The property boasts two double bedrooms, each with fitted wardrobes, and a newly installed shower room with WC. Situated within a well-maintained development, the penthouse offers access to a communal pool and beautifully landscaped gardens. The location is highly convenient, with numerous amenities just a short walk away.