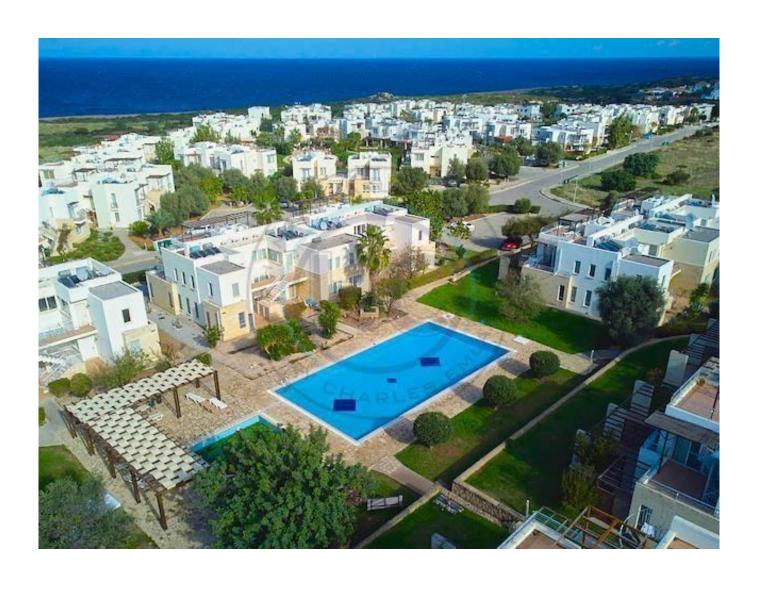

## **TURTLE BAY DEVELOPMENT GARDEN APARTMENT**

Sunning Three-Bedroom Garden Apartment in Turtle Bay Village, Esentepe Discover this beautifully furnished three-bedroom garden apartment, nestled within the tranquil and prestigious Turtle Bay Village in Esentepe. Designed for modern living, this turnkey residence combines elegance, comfort, and convenience in one of North Cyprus' most desirable locations. Property Highlights: Spacious open-plan layout with lounge, kitchen, and dining area Three well-appointed bedrooms with fitted wardrobes Master bedroom with en-suite bathroom Additional family bathroom Large private terrace – perfect for outdoor relaxation and dining Resort Amenities: On-site restaurant & amp; fully equipped gym Six communal swimming pools Children's play area & Discourts Landscaped gardens & Discourts & Discour peaceful surroundings Ideal Location: Just 500m from the renowned Korineum Golf & amp; Country Club Resort Short drive to Kyrenia & hsp; for shopping, dining, and entertainment Serene Esentepe setting with stunning mountain and sea views This move-in ready garden apartment offers the perfect blend of luxury and lifestyle. Viewing is highly recommended to experience its full potential!