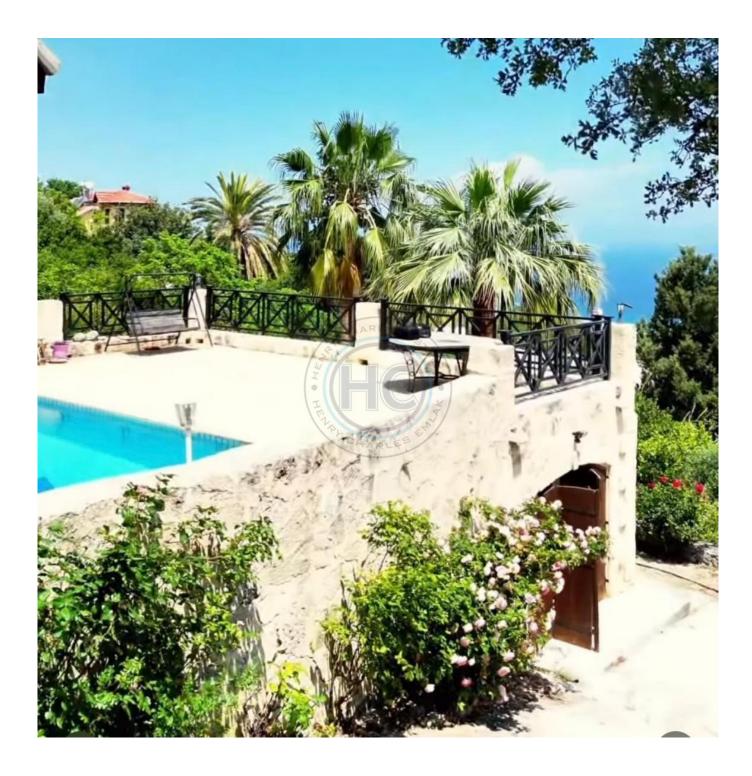

## **Stunning Stone-Built Country Home**

Stunning Stone-Built Country Home with Breathtaking Sea & amp; Mountain Views Perched in an elevated position, this truly unique stone-built property offers uninterrupted panoramic views & nbsp;of the sea and mountains. Set within a& nbsp; private, lush garden & nbsp;of 1,638m² , the grounds feature mature fruit trees, vibrant flowers, a traditional water well, and ample parking space, private swimming pool. The main house includes: 2& nbsp; Entrance hallway & nbsp;leading to a& nbsp; spacious lounge/dining area and a small study room. 2& nbsp; Large sea-facing balcony & mdash;perfect for soaking in the stunning scenery 2& nbsp; Good-sized kitchen, utility room 2& nbsp; Two bedrooms , including a& nbsp; master bedroom with en-suite shower 2& nbsp; Additional rooms & nbsp;on the first floor, accessible via a wooden staircase A& nbsp; self-contained 1-bedroom apartment & nbsp;(in need of updating) provides extra potential for guests or rental income. This& nbsp; full-of-character home & nbsp;requires some& nbsp; TLC & nbsp;but holds incredible potential to become a& nbsp; dream countryside retreat .& nbsp; Viewing is highly recommended & nbsp;to appreciate its charm and setting.