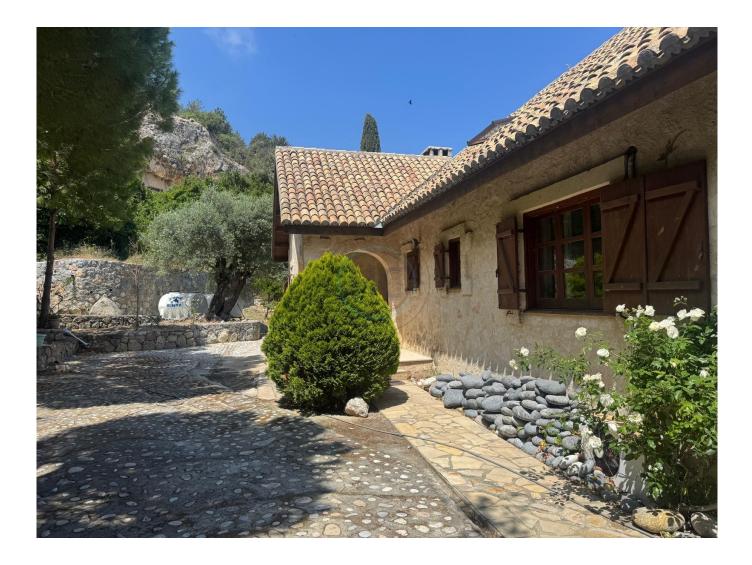

## **Stunning Stone-Built Country Home**

Stunning Stone-Built Country Home with Breathtaking Sea & amp; Mountain Views Perched in an elevated position, this truly unique stone-built property offers uninterrupted panoramic views & nbsp;of the sea and mountains. Set within a& nbsp; private, lush garden & nbsp;of 1,638m² , the grounds feature mature fruit trees, vibrant flowers, a traditional water well, and ample parking space, private swimming pool. The main house includes: 2& nbsp; Entrance hallway & nbsp;leading to a& nbsp; spacious lounge/dining area and a small study room. 2& nbsp; Large sea-facing balcony & mdash;perfect for soaking in the stunning scenery 2& nbsp; Good-sized kitchen, utility room 2& nbsp; Two bedrooms , including a& nbsp; master bedroom with en-suite shower 2& nbsp; Additional rooms & nbsp;on the first floor, accessible via a wooden staircase A& nbsp; self-contained 1-bedroom apartment & nbsp;(in need of updating) provides extra potential for guests or rental income. This& nbsp; full-of-character home & nbsp;requires some& nbsp; TLC & nbsp;but holds incredible potential to become a& nbsp; dream countryside retreat .& nbsp; Viewing is highly recommended & nbsp;to appreciate its charm and setting.