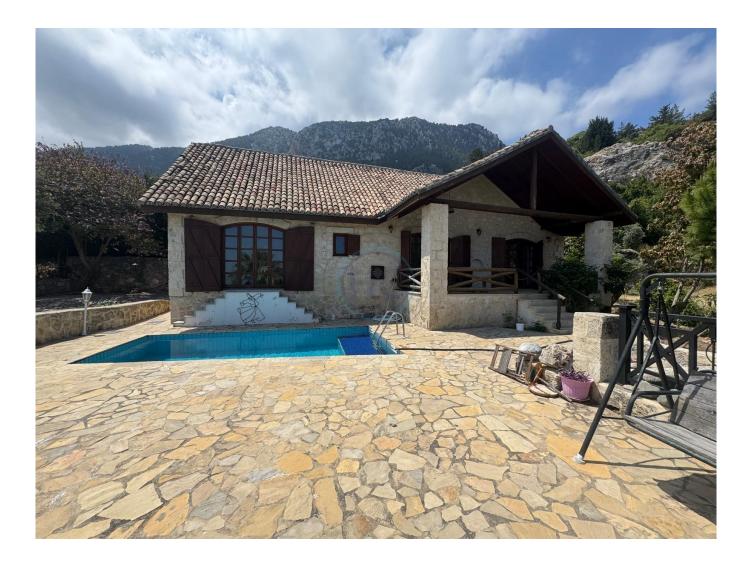

## **Stunning Stone-Built Country Home**

Stunning Stone-Built Country Home with Breathtaking Sea & amp; Mountain Views Perched in an elevated position, this truly unique stone-built property offers uninterrupted panoramic views & nbsp;of the sea and mountains. Set within a& nbsp; private, lush garden & nbsp;of 1,638m² , the grounds feature mature fruit trees, vibrant flowers, a traditional water well, and ample parking space, private swimming pool. The main house includes: 2& nbsp; Entrance hallway & nbsp;leading to a& nbsp; spacious lounge/dining area and a small study room. 2& nbsp; Large sea-facing balcony & mdash;perfect for soaking in the stunning scenery 2& nbsp; Good-sized kitchen, utility room 2& nbsp; Two bedrooms , including a& nbsp; master bedroom with en-suite shower 2& nbsp; Additional rooms & nbsp;on the first floor, accessible via a wooden staircase A& nbsp; self-contained 1-bedroom apartment & nbsp;(in need of updating) provides extra potential for guests or rental income. This& nbsp; full-of-character home & nbsp;requires some& nbsp; TLC & nbsp;but holds incredible potential to become a& nbsp; dream countryside retreat .& nbsp; Viewing is highly recommended & nbsp;to appreciate its charm and setting.