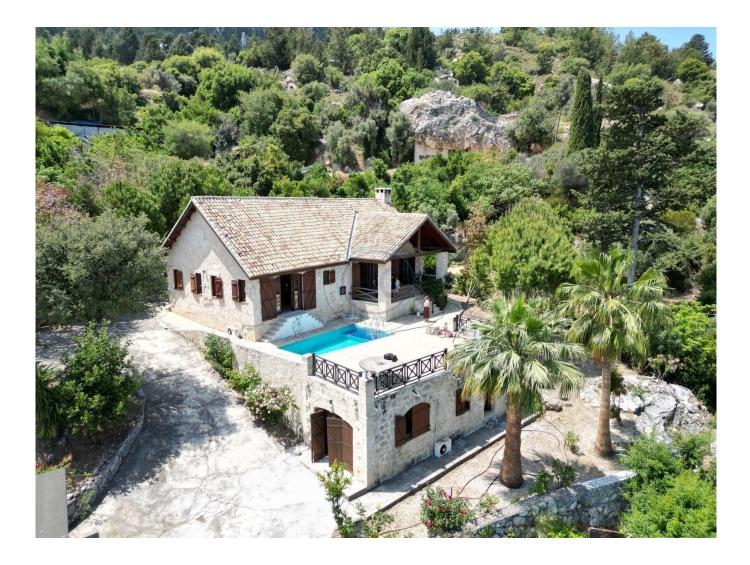

## **Stunning Stone-Built Country Home**

Stunning Stone-Built Country Home with Breathtaking Sea & amp; Mountain Views Perched in an elevated position, this truly unique stone-built property offers uninterrupted panoramic views & nbsp;of the sea and mountains. Set within a& nbsp; private, lush garden & nbsp;of 1,638m² , the grounds feature mature fruit trees, vibrant flowers, a traditional water well, and ample parking space, private swimming pool. The main house includes: 2& nbsp; Entrance hallway & nbsp;leading to a& nbsp; spacious lounge/dining area and a small study room. 2& nbsp; Large sea-facing balcony & mdash;perfect for soaking in the stunning scenery 2& nbsp; Good-sized kitchen, utility room 2& nbsp; Two bedrooms , including a& nbsp; master bedroom with en-suite shower 2& nbsp; Additional rooms & nbsp;on the first floor, accessible via a wooden staircase A& nbsp; self-contained 1-bedroom apartment & nbsp;(in need of updating) provides extra potential for guests or rental income. This& nbsp; full-of-character home & nbsp;requires some& nbsp; TLC & nbsp;but holds incredible potential to become a& nbsp; dream countryside retreat .& nbsp; Viewing is highly recommended & nbsp;to appreciate its charm and setting.