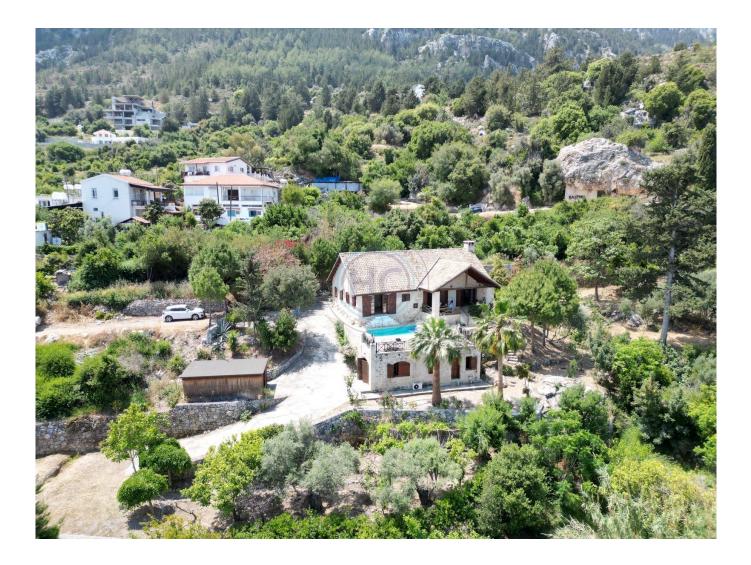

## **Stunning Stone-Built Country Home**

Stunning Stone-Built Country Home with Breathtaking Sea & amp; Mountain Views Perched in an elevated position, this truly unique stone-built property offers uninterrupted panoramic views & nbsp;of the sea and mountains. Set within a& nbsp; private, lush garden & nbsp;of 1,638m² , the grounds feature mature fruit trees, vibrant flowers, a traditional water well, and ample parking space, private swimming pool. The main house includes: 2& nbsp; Entrance hallway & nbsp;leading to a& nbsp; spacious lounge/dining area and a small study room. 2& nbsp; Large sea-facing balcony & mdash;perfect for soaking in the stunning scenery 2& nbsp; Good-sized kitchen, utility room 2& nbsp; Two bedrooms , including a& nbsp; master bedroom with en-suite shower 2& nbsp; Additional rooms & nbsp;on the first floor, accessible via a wooden staircase A& nbsp; self-contained 1-bedroom apartment & nbsp;(in need of updating) provides extra potential for guests or rental income. This& nbsp; full-of-character home & nbsp;requires some& nbsp; TLC & nbsp;but holds incredible potential to become a& nbsp; dream countryside retreat .& nbsp; Viewing is highly recommended & nbsp;to appreciate its charm and setting.