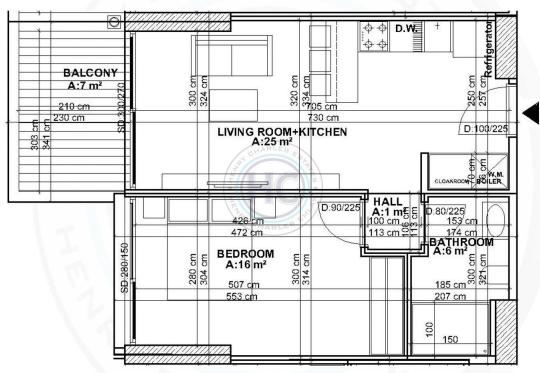

## GRAND SAPPHIRE ONE BEDROOM APARTMENT FOR SALE (BLOCK C, 20th FLOOR, NORTH, VAT AND TRANSFORMER PAID)

GRAND SAPPHIRE ONE BEDROOM APARTMENT FOR SALE (BLOCK C, VAT AND TRANSFORMER PAID) We're pleased to present this one bedroom apartments for sale in Grand Sapphire, Long Beach, Iskele, North Cyprus. This partially seaview apartment comes with a large 10 square-metre terrace, where one can roam freely, have outdoor dining, or decorate it with pots of plants. The apartment comes with fitted wardrobe, luxury kitchen, and hotel concept bathroom. The building is equipped with fast elevators, generators, outdoor parking areas, central water system, central internet connection, central hydrophore system, and central satellite system. For a reasonable price, owner of this apartment will be blessed with partial seaview, green fields views, and access to gym, spa, sauna, restaurants, bars, and casino. Monthly maintenance fee is approximately 55 GBP per month. Key notes: 2 One Bedroom Apt for Sale 2 Grand Sapphire Block C 2 Orientation: North with partial sea view Rental Guarantee, Conditionally Furnished: 2 Furniture package & DRF are gifted The property will remain under Grand Sapphire Rental System for 2 years ? Owner will be paid 7,112 GBP per year ? After the 2-year period is over, furniture package & amp; VRF will be owned by the owner, and the apartment becomes residential Included in the price: 2 VAT paid 2 Transformer fee paid Expenses upon buying the property: 2 Northernland change of contract Total living area is 62 m² (55 m² internal + 7 m² balcony). Site Facilities 2 Indoor & amp; outdoor pools 2 Indoor & amp; outdoor children's playgrounds 2 Gym and sports centre 2 Markets and shops 2 Cafes and restaurants Contact Amin for more information: +90 539 135 66 30 (English, Turkish) Invest in North Cyprus with Henry Charles Estates, the Trusted Professionals, Established in 2003.