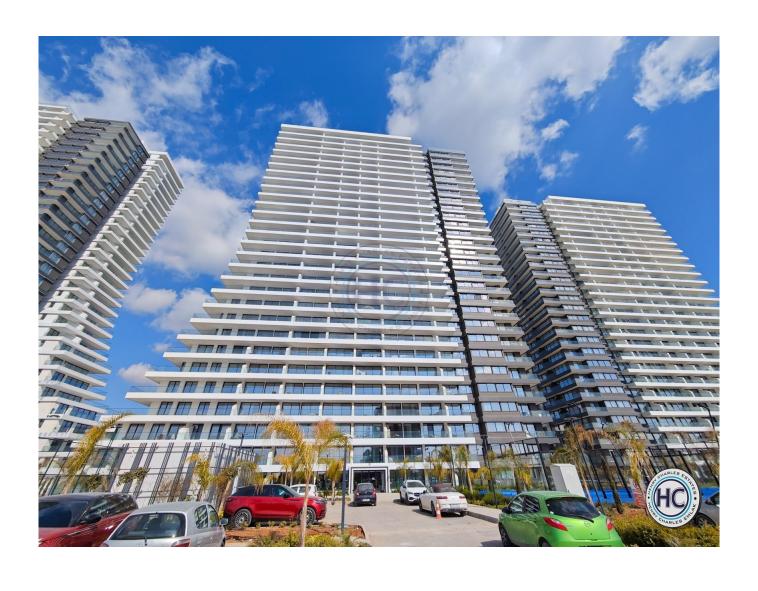

## GRAND SAPPHIRE ONE BEDROOM APARTMENT FOR SALE (BLOCK C, 20th FLOOR, NORTH, VAT AND TRANSFORMER PAID)

GRAND SAPPHIRE ONE BEDROOM APARTMENT FOR SALE (BLOCK C, VAT AND TRANSFORMER PAID) We're pleased to present this one bedroom apartments for sale in Grand Sapphire, Long Beach, Iskele, North Cyprus. This partially seaview apartment comes with a large 10 square-metre terrace, where one can roam freely, have outdoor dining, or decorate it with pots of plants. The apartment comes with fitted wardrobe, luxury kitchen, and hotel concept bathroom. The building is equipped with fast elevators, generators, outdoor parking areas, central water system, central internet connection, central hydrophore system, and central satellite system. For a reasonable price, owner of this apartment will be blessed with partial seaview, green fields views, and access to gym, spa, sauna, restaurants, bars, and casino. Monthly maintenance fee is approximately 55 GBP per month. Key notes: 2 One Bedroom Apt for Sale 2 Grand Sapphire Block C 2 Orientation: North with partial sea view Rental Guarantee, Conditionally Furnished: 2 Furniture package & DRF are gifted The property will remain under Grand Sapphire Rental System for 2 years ? Owner will be paid 7,112 GBP per year ? After the 2-year period is over, furniture package & amp; VRF will be owned by the owner, and the apartment becomes residential Included in the price: 2 VAT paid 2 Transformer fee paid Expenses upon buying the property: 2 Northernland change of contract Total living area is 62 m² (55 m² internal + 7 m² balcony). Site Facilities 2 Indoor & amp; outdoor pools 2 Indoor & amp; outdoor children's playgrounds 2 Gym and sports centre 2 Markets and shops 2 Cafes and restaurants Contact Amin for more information: +90 539 135 66 30 (English, Turkish) Invest in North Cyprus with Henry Charles Estates, the Trusted Professionals, Established in 2003.