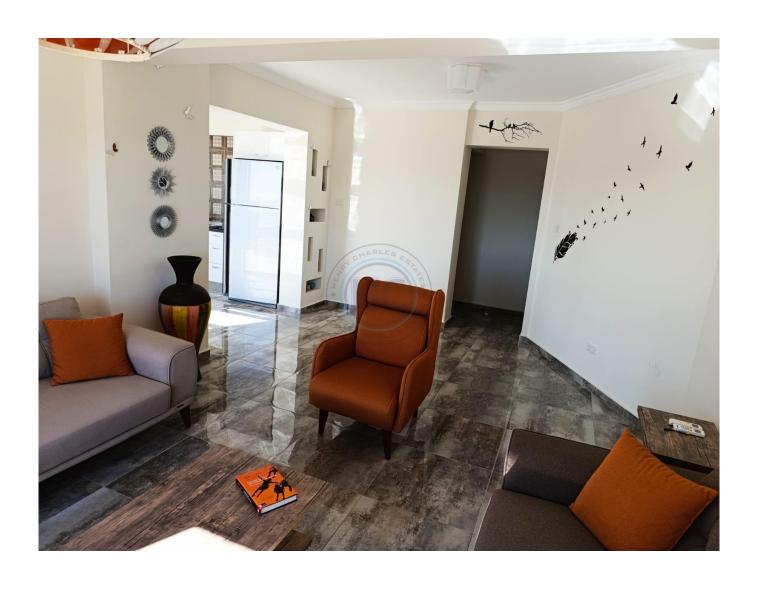

## LUXURY FURNISHED TWO BEDROOM MEDITERRANEAN PENTHOUSE (8TH FLOOR)

Luxury 8th floor fully furnished penthouse apartment. This very spacious apartment is set on an excellent development in the Long Beach area of Iskele. Enbsp; The apartment consists of a good size comfortable lounge area with a terrace leading off. To one side is the kitchen/diner which has a full range of high quality white goods and its' own separate terrace area giving a superb al fresco dining opportunity. A corridor from the lounge area leads down to the 2 double bedrooms 1 of which is ensuite. Both have built in wardrobes and also benefit from ceiling fans. There is a separate family bathroom. There is air conditioning throughout the property and fly screens to the patio doors and windows. Window blinds are to be found to all windows. And of course there is a lift servicing the apartment The development itself is maintained to a high standard and features many facilities to include restaurants, bars, markets, gym, indoor and outdoor pools, spa and sauna. Long Beach is a 15 minute walk away or a 5 minute drive. Famagusta city and all its' facilities is a 15 minute drive and Ercan airport less than 1 hour away. Maintenance: £250 per month