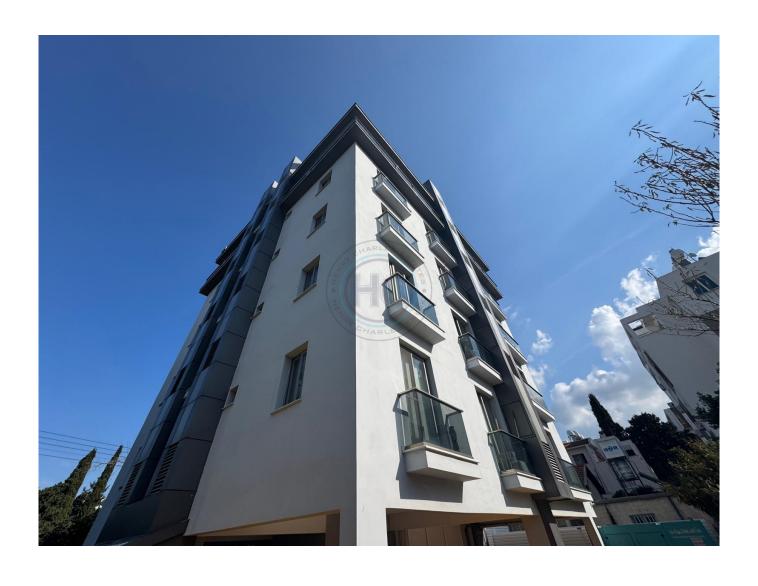

## Complete building 18 apartments and a 465m2 basement.

18 apartments, individual titles ready. Basement: 465 m², including 10 rooms + WC + shower + kitchen In the basement, 10 parking spaces 9 units of 2+1: 5 of them 90m2, 4 of them 60m2. 8 units 1+1 45m2. 1 unit office (commercial) 80m2 The building was constructed in 2017 using the latest static system. All apartments are fully furnished and livable, with all utilities fully operational. The entire building is connected to a generator with a 170 kW capacity, ensuring continuous power. There is a water well in place, though city water is also active and available. The front of the building offers an unobstructed sea view. The front section is a protected area, limited to a maximum of 2 floors. Price + VAT. The building includes numerous features such as a camera system, megaphone system, and a fire alarm system for added safety and convenience. &nb