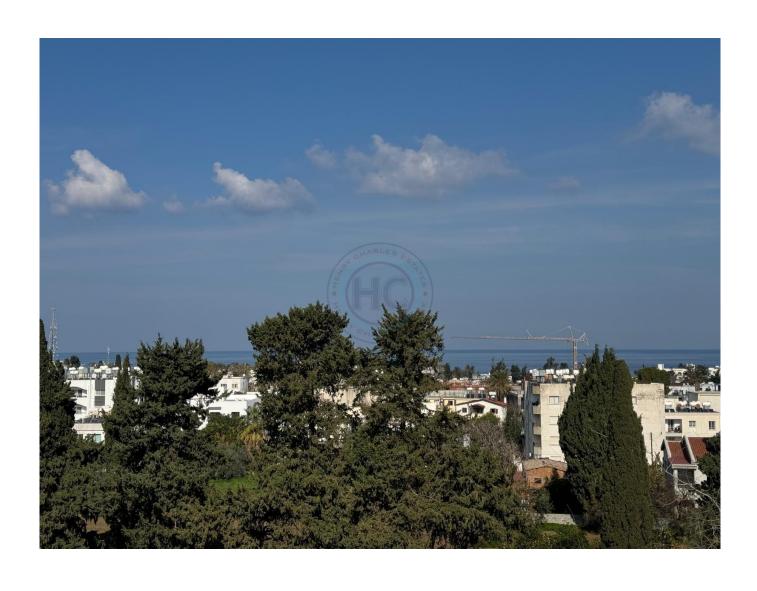

## Complete building 18 apartments and a 465m2 basement.

18 apartments, individual titles ready. Basement: 465 m², including 10 rooms + WC + shower + kitchen In the basement, 10 parking spaces 9 units of 2+1: 5 of them 90m2, 4 of them 60m2. 8 units 1+1 45m2. 1 unit office (commercial) 80m2 The building was constructed in 2017 using the latest static system. All apartments are fully furnished and livable, with all utilities fully operational. The entire building is connected to a generator with a 170 kW capacity, ensuring continuous power. There is a water well in place, though city water is also active and available. The front of the building offers an unobstructed sea view. The front section is a protected area, limited to a maximum of 2 floors. Price + VAT. The building includes numerous features such as a camera system, megaphone system, and a fire alarm system for added safety and convenience. &nb