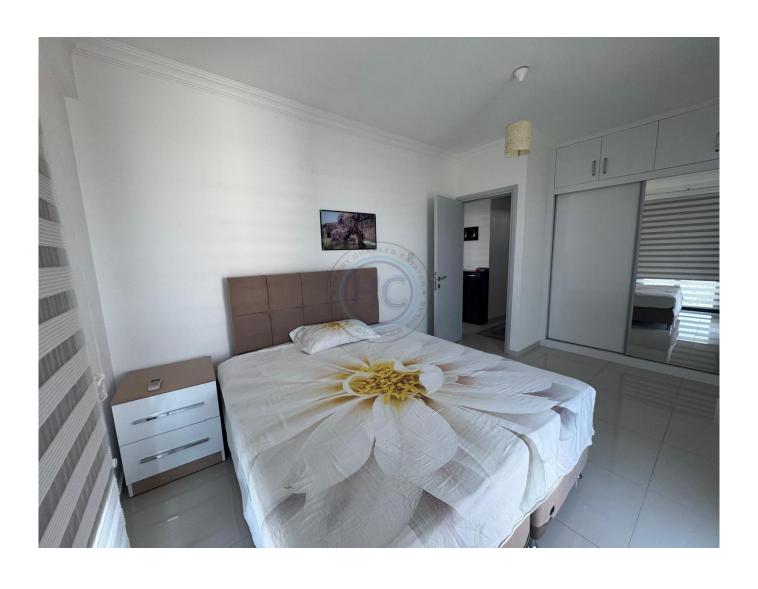

## Complete building 18 apartments and a 465m2 basement.

18 apartments, individual titles ready. Basement: 465 m², including 10 rooms + WC + shower + kitchen In the basement, 10 parking spaces 9 units of 2+1: 5 of them 90m2, 4 of them 60m2. 8 units 1+1 45m2. 1 unit office (commercial) 80m2 The building was constructed in 2017 using the latest static system. All apartments are fully furnished and livable, with all utilities fully operational. The entire building is connected to a generator with a 170 kW capacity, ensuring continuous power. There is a water well in place, though city water is also active and available. The front of the building offers an unobstructed sea view. The front section is a protected area, limited to a maximum of 2 floors. Price + VAT. The building includes numerous features such as a camera system, megaphone system, and a fire alarm system for added safety and convenience. &nb