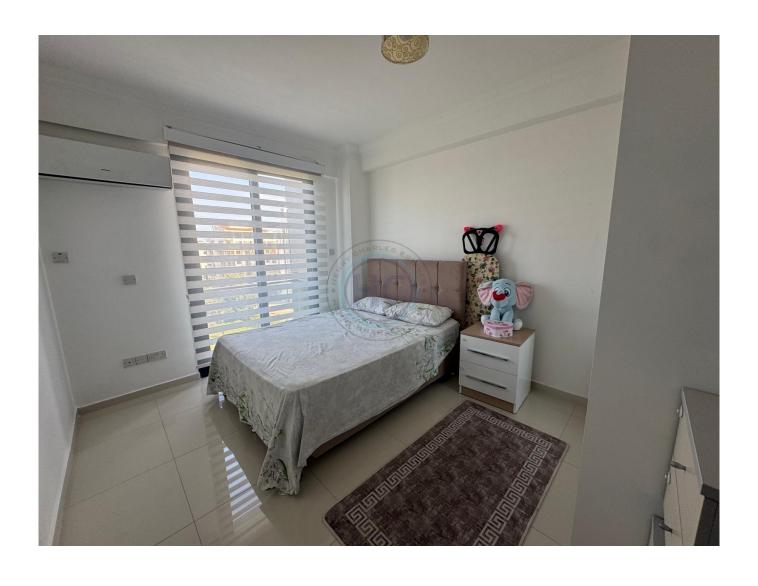

## Complete building 18 apartments and a 465m2 basement.

18 apartments, individual titles ready. Basement: 465 m², including 10 rooms + WC + shower + kitchen In the basement, 10 parking spaces 9 units of 2+1: 5 of them 90m2, 4 of them 60m2. 8 units 1+1 45m2. 1 unit office (commercial) 80m2 The building was constructed in 2017 using the latest static system. All apartments are fully furnished and livable, with all utilities fully operational. The entire building is connected to a generator with a 170 kW capacity, ensuring continuous power. There is a water well in place, though city water is also active and available. The front of the building offers an unobstructed sea view. The front section is a protected area, limited to a maximum of 2 floors. Price + VAT. The building includes numerous features such as a camera system, megaphone system, and a fire alarm system for added safety and convenience. &nb