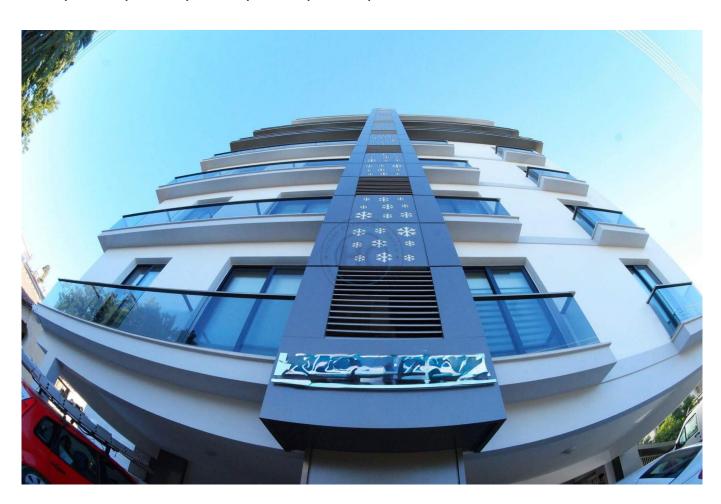

## Complete building 18 apartments and a 465m2 basement.

18 apartments, individual titles ready. Basement: 465 m², including 10 rooms + WC + shower + kitchen In the basement, 10 parking spaces 9 units of 2+1: 5 of them 90m2, 4 of them 60m2. 8 units 1+1 45m2. 1 unit office (commercial) 80m2 The building was constructed in 2017 using the latest static system. All apartments are fully furnished and livable, with all utilities fully operational. The entire building is connected to a generator with a 170 kW capacity, ensuring continuous power. There is a water well in place, though city water is also active and available. The front of the building offers an unobstructed sea view. The front section is a protected area, limited to a maximum of 2 floors. Price + VAT. The building includes numerous features such as a camera system, megaphone system, and a fire alarm system for added safety and convenience. &nb