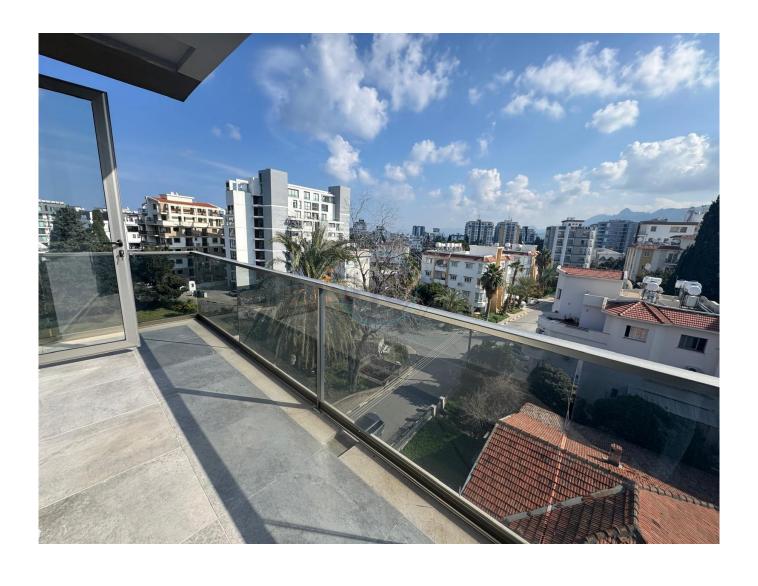

## Complete building 18 apartments and a 465m2 basement.

18 apartments, individual titles ready. Basement: 465 m², including 10 rooms + WC + shower + kitchen In the basement, 10 parking spaces 9 units of 2+1: 5 of them 90m2, 4 of them 60m2. 8 units 1+1 45m2. 1 unit office (commercial) 80m2 The building was constructed in 2017 using the latest static system. All apartments are fully furnished and livable, with all utilities fully operational. The entire building is connected to a generator with a 170 kW capacity, ensuring continuous power. There is a water well in place, though city water is also active and available. The front of the building offers an unobstructed sea view. The front section is a protected area, limited to a maximum of 2 floors. Price + VAT. The building includes numerous features such as a camera system, megaphone system, and a fire alarm system for added safety and convenience. &nb