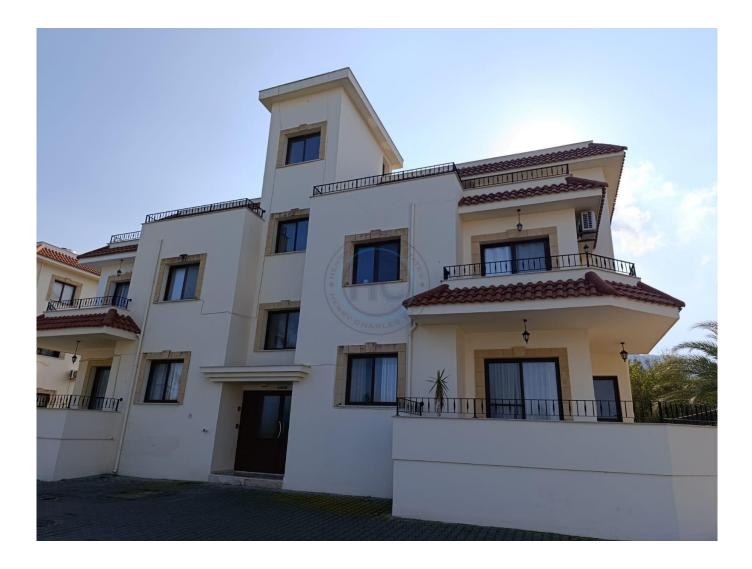

## THREE BEDROOM FURNISHED LUXURY MEDITERRANEAN GOLF PENTHOUSE

Magnificent three bedroom luxury furnished penthouse. This property has been lovingly maintained and furnished with top quality furniture and fittings. This very large penthouse offers 234m2 of total living space. On entering you walk into a very spacious lounge dining area, with clearly defined areas for relaxing and dining. With two separate terraces leading off. To the front is a massive terrace of 29.1m2 overlooking the Mediterranean and giving a superb area for summer BBQ's and entertaining or relaxing in a very private setting. To the rear of the lounge is a further terrace, adjacent to the kitchen; which has its' own access to this terrace, with dining facilities and impressive views over the Kyrenia mountain range. In total there is an amazing 82m2 of terracing giving access to both sun and shade, sea and mountain views throughout the day. There are 3 large bedrooms each with their own access to terraces offering views of either the Mediterranean or the nearby mountain range. The master bedroom is ensuite and has a very suitable and impressive terrace area of its' own. The property has air conditioning throughout with the addition of ceiling fans to the lounge and bedrooms. The family bathroom is accessed from the bedroom corridor. A communal swimming pool is available and the property has allocated parking. There are numerous local restaurants and bars nearby. A market is just 5 minutes away. Kyrenia is a 45 minute drive and Eran airport less than 1 hour away. Two golf clubs are a short 10 minute drive. N.B. the individual title deed is available and inn the current owners name, with V.A.T. (tax) paid. Maintenance: £45/month Room Dimensions: Lounge/ Dining room: 8 meters x 6.6 meters (26.2 feet x 21.7 feet) Kitchen: 3 meters x 3.95 meters (9.8 feet x 13 feet) Master Bedroom: 6.45 meters x 3.3 meters (21.2 feet x 10.8 feet) Ensuite: 3.1 meters x 1.5 meters (10.2 feet x 4.9 feet) Bedroom 2: 11.8 square meters (127 square feet) Bedroom 3: 16.5 square meters (177.6 square feet) Family Bathroom: 3.6 meters x 1.6 meters (11.8 feet x 5.2 feet)