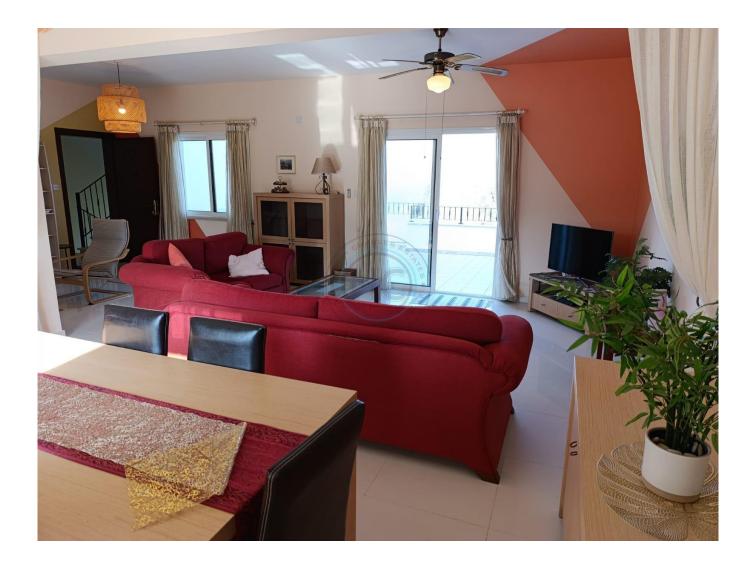

## THREE BEDROOM FURNISHED LUXURY MEDITERRANEAN GOLF PENTHOUSE

Magnificent three bedroom luxury furnished penthouse. This property has been lovingly maintained and furnished with top quality furniture and fittings. This very large penthouse offers 234m2 of total living space. On entering you walk into a very spacious lounge dining area, with clearly defined areas for relaxing and dining. With two separate terraces leading off. To the front is a massive terrace of 29.1m2 overlooking the Mediterranean and giving a superb area for summer BBQ's and entertaining or relaxing in a very private setting. To the rear of the lounge is a further terrace, adjacent to the kitchen; which has its' own access to this terrace, with dining facilities and impressive views over the Kyrenia mountain range. In total there is an amazing 82m2 of terracing giving access to both sun and shade, sea and mountain views throughout the day. There are 3 large bedrooms each with their own access to terraces offering views of either the Mediterranean or the nearby mountain range. The master bedroom is ensuite and has a very suitable and impressive terrace area of its' own. The property has air conditioning throughout with the addition of ceiling fans to the lounge and bedrooms. The family bathroom is accessed from the bedroom corridor. A communal swimming pool is available and the property has allocated parking. There are numerous local restaurants and bars nearby. A market is just 5 minutes away. Kyrenia is a 45 minute drive and Eran airport less than 1 hour away. Two golf clubs are a short 10 minute drive. N.B. the individual title deed is available and inn the current owners name, with V.A.T. (tax) paid. Maintenance: £45/month Room Dimensions: Lounge/ Dining room: 8 meters x 6.6 meters (26.2 feet x 21.7 feet) Kitchen: 3 meters x 3.95 meters (9.8 feet x 13 feet) Master Bedroom: 6.45 meters x 3.3 meters (21.2 feet x 10.8 feet) Ensuite: 3.1 meters x 1.5 meters (10.2 feet x 4.9 feet) Bedroom 2: 11.8 square meters (127 square feet) Bedroom 3: 16.5 square meters (177.6 square feet) Family Bathroom: 3.6 meters x 1.6 meters (11.8 feet x 5.2 feet)