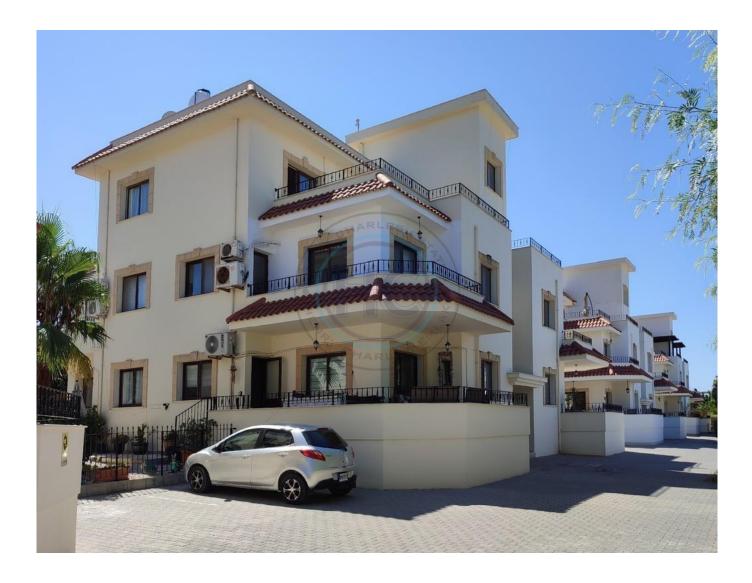

## THREE BEDROOM FURNISHED LUXURY MEDITERRANEAN GOLF PENTHOUSE

Magnificent three bedroom luxury furnished penthouse. This property has been lovingly maintained and furnished with top quality furniture and fittings. This very large penthouse offers 234m2 of total living space. On entering you walk into a very spacious lounge dining area, with clearly defined areas for relaxing and dining. With two separate terraces leading off. To the front is a massive terrace of 29.1m2 overlooking the Mediterranean and giving a superb area for summer BBQ's and entertaining or relaxing in a very private setting. To the rear of the lounge is a further terrace, adjacent to the kitchen; which has its' own access to this terrace, with dining facilities and impressive views over the Kyrenia mountain range. In total there is an amazing 82m2 of terracing giving access to both sun and shade, sea and mountain views throughout the day. There are 3 large bedrooms each with their own access to terraces offering views of either the Mediterranean or the nearby mountain range. The master bedroom is ensuite and has a very suitable and impressive terrace area of its' own. The property has air conditioning throughout with the addition of ceiling fans to the lounge and bedrooms. The family bathroom is accessed from the bedroom corridor. A communal swimming pool is available and the property has allocated parking. There are numerous local restaurants and bars nearby. A market is just 5 minutes away. Kyrenia is a 45 minute drive and Eran airport less than 1 hour away. Two golf clubs are a short 10 minute drive. N.B. the individual title deed is available and inn the current owners name, with V.A.T. (tax) paid. Maintenance: £45/month Room Dimensions: Lounge/ Dining room: 8 meters x 6.6 meters (26.2 feet x 21.7 feet) Kitchen: 3 meters x 3.95 meters (9.8 feet x 13 feet) Master Bedroom: 6.45 meters x 3.3 meters (21.2 feet x 10.8 feet) Ensuite: 3.1 meters x 1.5 meters (10.2 feet x 4.9 feet) Bedroom 2: 11.8 square meters (127 square feet) Bedroom 3: 16.5 square meters (177.6 square feet) Family Bathroom: 3.6 meters x 1.6 meters (11.8 feet x 5.2 feet)