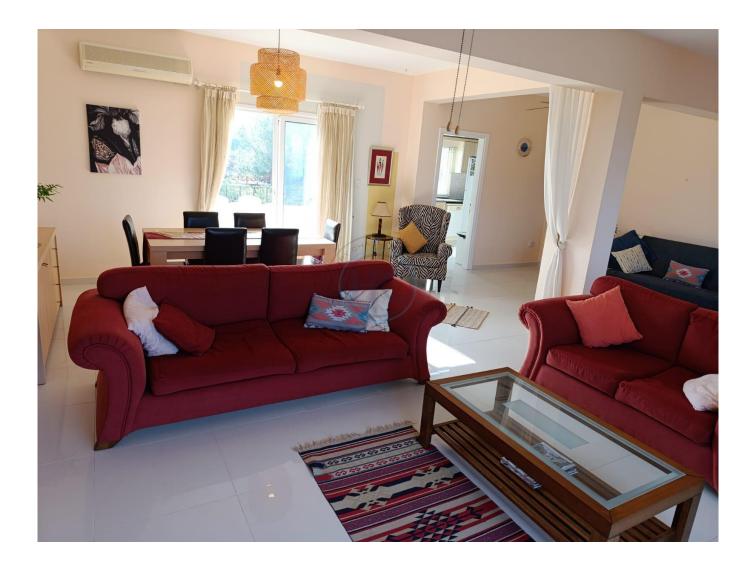

## THREE BEDROOM FURNISHED LUXURY MEDITERRANEAN GOLF PENTHOUSE

Magnificent three bedroom luxury furnished penthouse. This property has been lovingly maintained and furnished with top quality furniture and fittings. This very large penthouse offers 234m2 of total living space. On entering you walk into a very spacious lounge dining area, with clearly defined areas for relaxing and dining. With two separate terraces leading off. To the front is a massive terrace of 29.1m2 overlooking the Mediterranean and giving a superb area for summer BBQ's and entertaining or relaxing in a very private setting. To the rear of the lounge is a further terrace, adjacent to the kitchen; which has its' own access to this terrace, with dining facilities and impressive views over the Kyrenia mountain range. In total there is an amazing 82m2 of terracing giving access to both sun and shade, sea and mountain views throughout the day. There are 3 large bedrooms each with their own access to terraces offering views of either the Mediterranean or the nearby mountain range. The master bedroom is ensuite and has a very suitable and impressive terrace area of its' own. The property has air conditioning throughout with the addition of ceiling fans to the lounge and bedrooms. The family bathroom is accessed from the bedroom corridor. A communal swimming pool is available and the property has allocated parking. There are numerous local restaurants and bars nearby. A market is just 5 minutes away. Kyrenia is a 45 minute drive and Eran airport less than 1 hour away. Two golf clubs are a short 10 minute drive. N.B. the individual title deed is available and inn the current owners name, with V.A.T. (tax) paid. Maintenance: £45/month Room Dimensions: Lounge/ Dining room: 8 meters x 6.6 meters (26.2 feet x 21.7 feet) Kitchen: 3 meters x 3.95 meters (9.8 feet x 13 feet) Master Bedroom: 6.45 meters x 3.3 meters (21.2 feet x 10.8 feet) Ensuite: 3.1 meters x 1.5 meters (10.2 feet x 4.9 feet) Bedroom 2: 11.8 square meters (127 square feet) Bedroom 3: 16.5 square meters (177.6 square feet) Family Bathroom: 3.6 meters x 1.6 meters (11.8 feet x 5.2 feet)