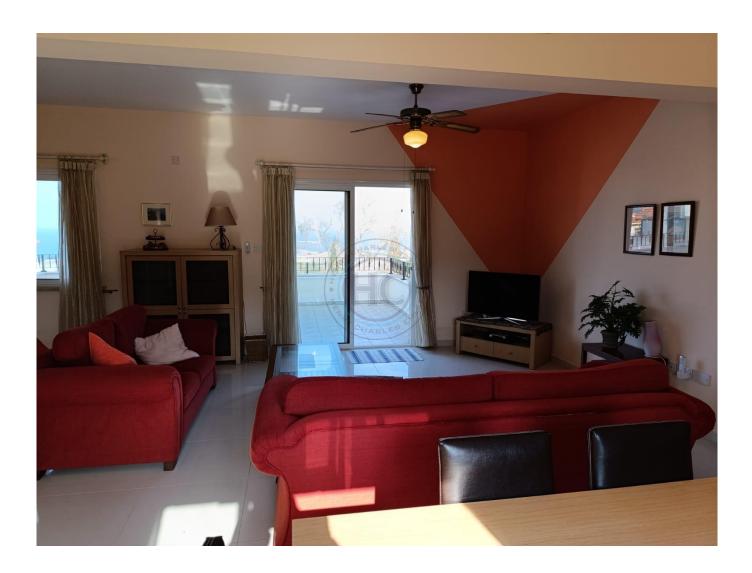

## THREE BEDROOM FURNISHED LUXURY MEDITERRANEAN GOLF PENTHOUSE

Magnificent three bedroom luxury furnished penthouse. This property has been lovingly maintained and furnished with top quality furniture and fittings. This very large penthouse offers 234m2 of total living space. On entering you walk into a very spacious lounge dining area, with clearly defined areas for relaxing and dining. With two separate terraces leading off. To the front is a massive terrace of 29.1m2 overlooking the Mediterranean and giving a superb area for summer BBQ's and entertaining or relaxing in a very private setting. To the rear of the lounge is a further terrace, adjacent to the kitchen; which has its' own access to this terrace, with dining facilities and impressive views over the Kyrenia mountain range. In total there is an amazing 82m2 of terracing giving access to both sun and shade, sea and mountain views throughout the day. There are 3 large bedrooms each with their own access to terraces offering views of either the Mediterranean or the nearby mountain range. The master bedroom is ensuite and has a very suitable and impressive terrace area of its' own. The property has air conditioning throughout with the addition of ceiling fans to the lounge and bedrooms. The family bathroom is accessed from the bedroom corridor. A communal swimming pool is available and the property has allocated parking. There are numerous local restaurants and bars nearby. A market is just 5 minutes away. Kyrenia is a 45 minute drive and Eran airport less than 1 hour away. Two golf clubs are a short 10 minute drive. N.B. the individual title deed is available and inn the current owners name, with V.A.T. (tax) paid. Maintenance: £45/month Room Dimensions: Lounge/ Dining room: 8 meters x 6.6 meters (26.2 feet x 21.7 feet) Kitchen: 3 meters x 3.95 meters (9.8 feet x 13 feet) Master Bedroom: 6.45 meters x 3.3 meters (21.2 feet x 10.8 feet) Ensuite: 3.1 meters x 1.5 meters (10.2 feet x 4.9 feet) Bedroom 2: 11.8 square meters (127 square feet) Bedroom 3: 16.5 square meters (177.6 square feet) Family Bathroom: 3.6 meters x 1.6 meters (11.8 feet x 5.2 feet)