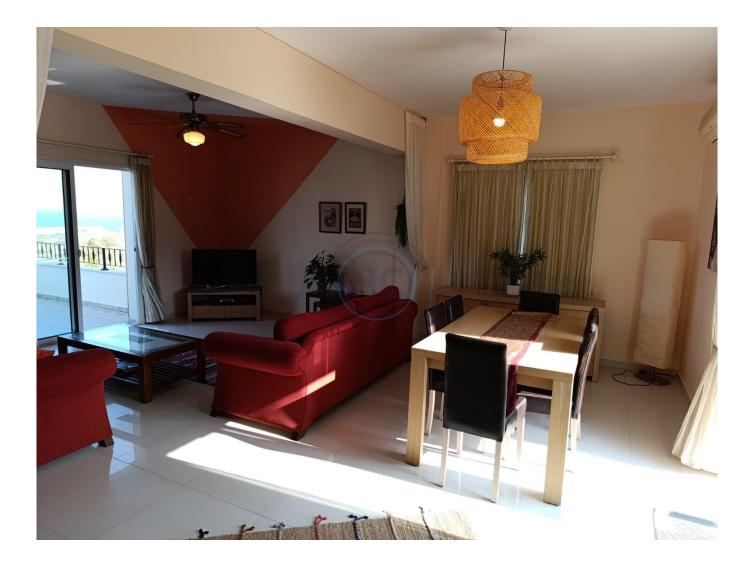

## THREE BEDROOM FURNISHED LUXURY MEDITERRANEAN GOLF PENTHOUSE

Magnificent three bedroom luxury furnished penthouse. This property has been lovingly maintained and furnished with top quality furniture and fittings. This very large penthouse offers 234m2 of total living space. On entering you walk into a very spacious lounge dining area, with clearly defined areas for relaxing and dining. With two separate terraces leading off. To the front is a massive terrace of 29.1m2 overlooking the Mediterranean and giving a superb area for summer BBQ's and entertaining or relaxing in a very private setting. To the rear of the lounge is a further terrace, adjacent to the kitchen; which has its' own access to this terrace, with dining facilities and impressive views over the Kyrenia mountain range. In total there is an amazing 82m2 of terracing giving access to both sun and shade, sea and mountain views throughout the day. There are 3 large bedrooms each with their own access to terraces offering views of either the Mediterranean or the nearby mountain range. The master bedroom is ensuite and has a very suitable and impressive terrace area of its' own. The property has air conditioning throughout with the addition of ceiling fans to the lounge and bedrooms. The family bathroom is accessed from the bedroom corridor. A communal swimming pool is available and the property has allocated parking. There are numerous local restaurants and bars nearby. A market is just 5 minutes away. Kyrenia is a 45 minute drive and Eran airport less than 1 hour away. Two golf clubs are a short 10 minute drive. N.B. the individual title deed is available and inn the current owners name, with V.A.T. (tax) paid. Maintenance: £45/month Room Dimensions: Lounge/ Dining room: 8 meters x 6.6 meters (26.2 feet x 21.7 feet) Kitchen: 3 meters x 3.95 meters (9.8 feet x 13 feet) Master Bedroom: 6.45 meters x 3.3 meters (21.2 feet x 10.8 feet) Ensuite: 3.1 meters x 1.5 meters (10.2 feet x 4.9 feet) Bedroom 2: 11.8 square meters (127 square feet) Bedroom 3: 16.5 square meters (177.6 square feet) Family Bathroom: 3.6 meters x 1.6 meters (11.8 feet x 5.2 feet)