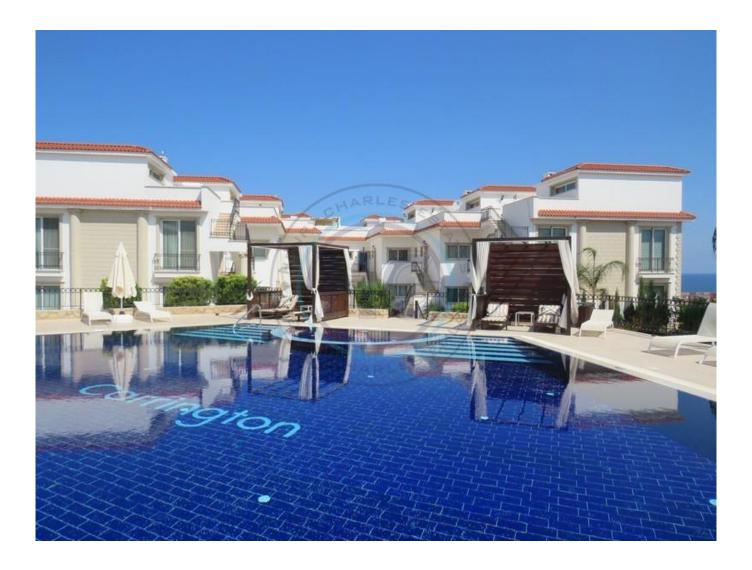

## SEA FRONT GARDEN APARTMENT

Welcome to Sea Magic Royal The site is perfectly located on the seafront with sea and mountain views from every corner of the development. The site's amenities include a private beach, communal swimming pool, fitness center, sauna, Jacuzzi, children's playground, BBQ area, children's football pitch, mini-golf, restaurant café & amp; bar, management site office, and full maintenance services. & nbsp;This fully furnished garden apartment is perfectly located on the seafront with sea and mountain views from every corner of the apartment. Offers open plan kitchen/dining room, good size living room, three bedrooms, master bedroom with an en-suite shower, family bathroom, utility room, extensive sea facing terraces and garden. Sole Agent! & nbsp; & nbsp;