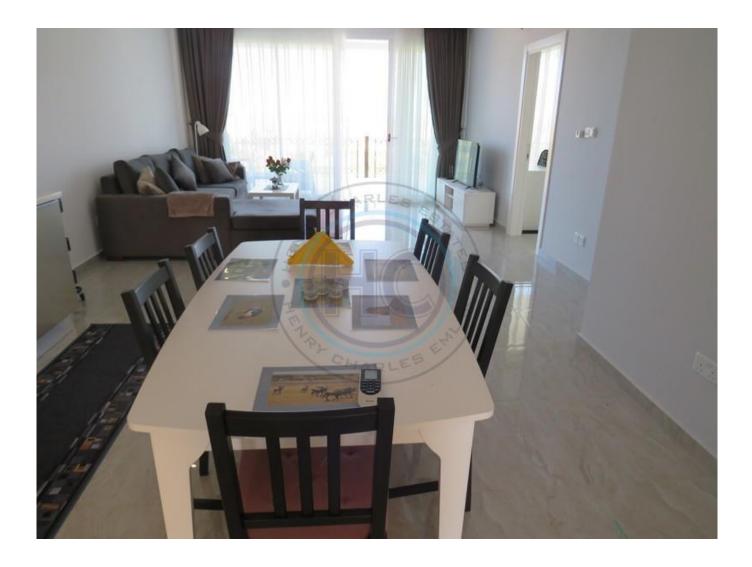

## SEA FRONT GARDEN APARTMENT

Welcome to Sea Magic Royal The site is perfectly located on the seafront with sea and mountain views from every corner of the development. The site's amenities include a private beach, communal swimming pool, fitness center, sauna, Jacuzzi, children's playground, BBQ area, children's football pitch, mini-golf, restaurant café & amp; bar, management site office, and full maintenance services. & nbsp;This fully furnished garden apartment is perfectly located on the seafront with sea and mountain views from every corner of the apartment. Offers open plan kitchen/dining room, good size living room, three bedrooms, master bedroom with an en-suite shower, family bathroom, utility room, extensive sea facing terraces and garden. Sole Agent! & nbsp; & nbsp;