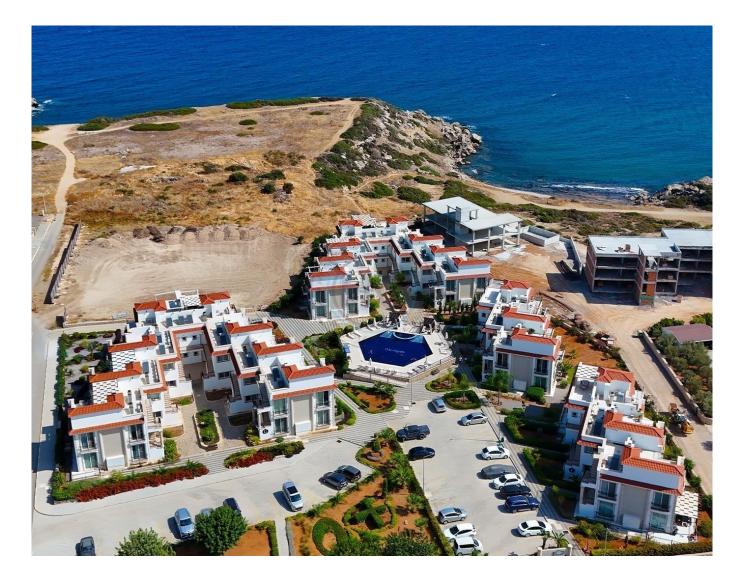

## SEA FRONT GARDEN APARTMENT

Welcome to Sea Magic Royal The site is perfectly located on the seafront with sea and mountain views from every corner of the development. The site's amenities include a private beach, communal swimming pool, fitness center, sauna, Jacuzzi, children's playground, BBQ area, children's football pitch, mini-golf, restaurant café & amp; bar, management site office, and full maintenance services. & nbsp;This fully furnished garden apartment is perfectly located on the seafront with sea and mountain views from every corner of the apartment. Offers open plan kitchen/dining room, good size living room, three bedrooms, master bedroom with an en-suite shower, family bathroom, utility room, extensive sea facing terraces and garden. Sole Agent! & nbsp; & nbsp;