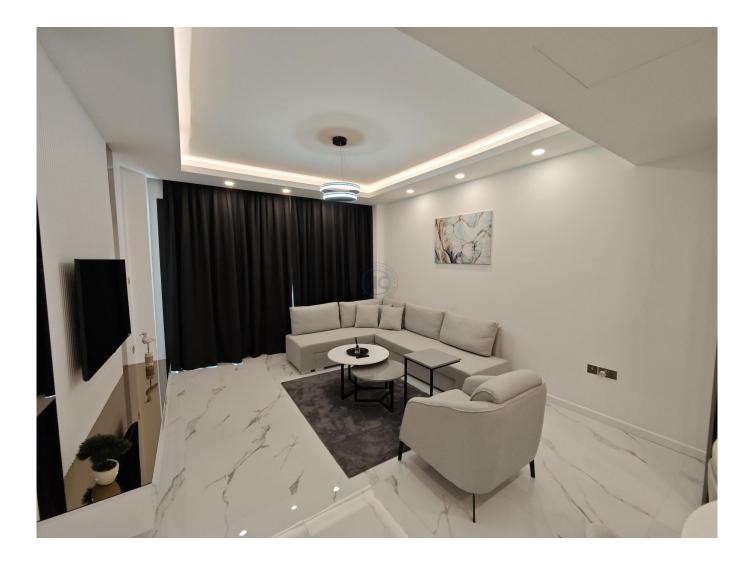

## SEAVIEW FULLY FURNISHED ONE BEDROOM APARTMENT IN PANORAMA

We're pleased to present this fully furnished one bedroom apartment with one of the best sea views in Iskele Long Beach area. Located in Panorama on the 7th floor, this property is at walking distance to the tunnel that goes straight to Long Beach. Estimated walking distance: 3 minutes. The unit comes fully furnished with company furniture package, from white goods to spoons and forks, all have have carefully selected to match colours. Also, all spaces use carefully calculated lighting, to maximise luxury living. Consisting of two blocks and designed as 13 floors, the building has a outdoor pool, a restaurant/café bar, lobby, gym, fitness center, and an infinity pool and roof bar/restaurant with panoramic views of Long Beach area. Long Beach Panorama takes beyond its peers and brings a new definition to the luxury and high quality holiday homes in the region with a real residence concept. & nbsp; Included in the price: 2 Comes fully furnished 2 VAT included 2 Connection fees included I New contract included Total living area is 76.5 square metres (67 m 2 indoors + 9.5 m 2 terrace). Maintenance fee is 75 GBP per month. Site Facilities: Infinity pool (rooftop terrace) Cafe & amp; Bar (rooftop terrace) Restaurant ? Reception, housekeeping, dry cleaning ? Generator ? Smoke & amp; fire detector ? Gated site with 24/7 security