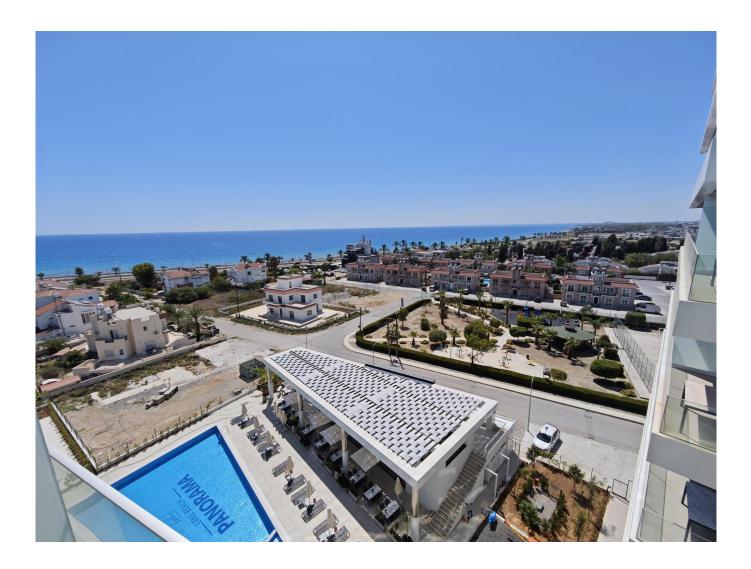

## SEAVIEW FULLY FURNISHED ONE BEDROOM APARTMENT IN PANORAMA

We're pleased to present this fully furnished one bedroom apartment with one of the best sea views in Iskele Long Beach area. Located in Panorama on the 7th floor, this property is at walking distance to the tunnel that goes straight to Long Beach. Estimated walking distance: 3 minutes. The unit comes fully furnished with company furniture package, from white goods to spoons and forks, all have have carefully selected to match colours. Also, all spaces use carefully calculated lighting, to maximise luxury living. Consisting of two blocks and designed as 13 floors, the building has a outdoor pool, a restaurant/café bar, lobby, gym, fitness center, and an infinity pool and roof bar/restaurant with panoramic views of Long Beach area. Long Beach Panorama takes beyond its peers and brings a new definition to the luxury and high quality holiday homes in the region with a real residence concept. & nbsp; Included in the price: 2 Comes fully furnished 2 VAT included 2 Connection fees included I New contract included Total living area is 76.5 square metres (67 m 2 indoors + 9.5 m 2 terrace). Maintenance fee is 75 GBP per month. Site Facilities: Infinity pool (rooftop terrace) Cafe & amp; Bar (rooftop terrace) Restaurant ? Reception, housekeeping, dry cleaning ? Generator ? Smoke & amp; fire detector ? Gated site with 24/7 security