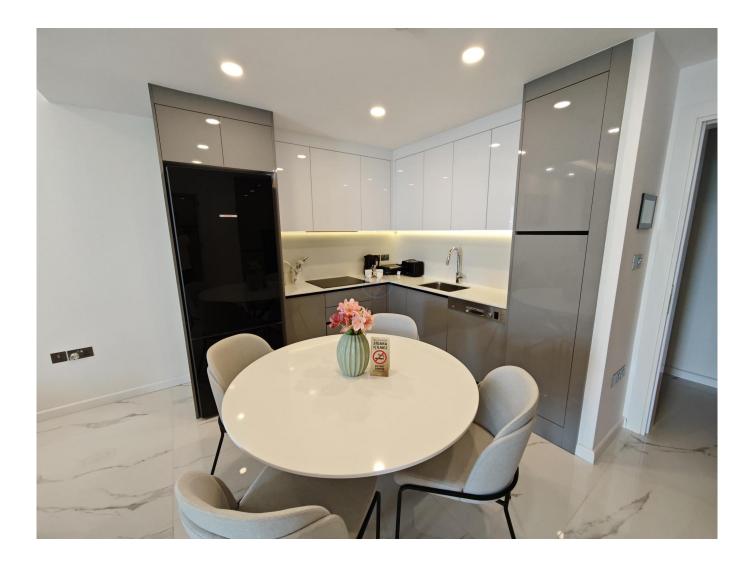

## SEAVIEW FULLY FURNISHED ONE BEDROOM APARTMENT IN PANORAMA

We're pleased to present this fully furnished one bedroom apartment with one of the best sea views in Iskele Long Beach area. Located in Panorama on the 7th floor, this property is at walking distance to the tunnel that goes straight to Long Beach. Estimated walking distance: 3 minutes. The unit comes fully furnished with company furniture package, from white goods to spoons and forks, all have have carefully selected to match colours. Also, all spaces use carefully calculated lighting, to maximise luxury living. Consisting of two blocks and designed as 13 floors, the building has a outdoor pool, a restaurant/café bar, lobby, gym, fitness center, and an infinity pool and roof bar/restaurant with panoramic views of Long Beach area. Long Beach Panorama takes beyond its peers and brings a new definition to the luxury and high quality holiday homes in the region with a real residence concept. & nbsp; Included in the price: 2 Comes fully furnished 2 VAT included 2 Connection fees included I New contract included Total living area is 76.5 square metres (67 m 2 indoors + 9.5 m 2 terrace). Maintenance fee is 75 GBP per month. Site Facilities: Infinity pool (rooftop terrace) Cafe & amp; Bar (rooftop terrace) Restaurant ? Reception, housekeeping, dry cleaning ? Generator ? Smoke & amp; fire detector ? Gated site with 24/7 security