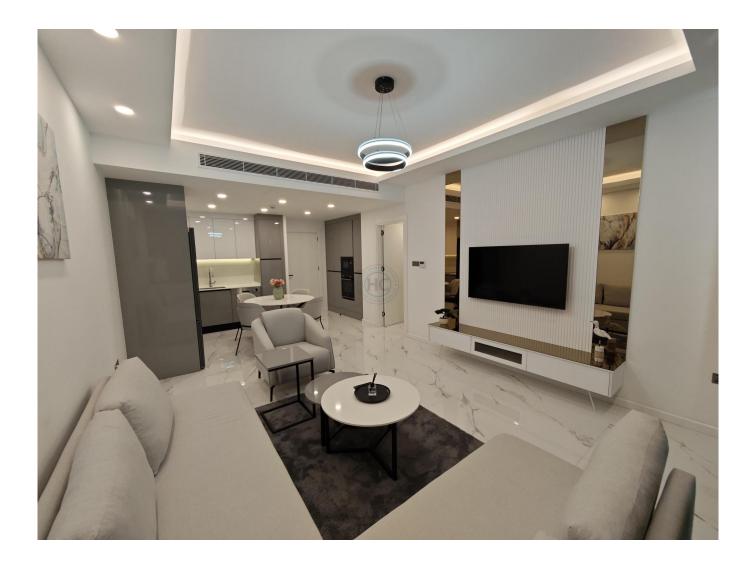

## SEAVIEW FULLY FURNISHED ONE BEDROOM APARTMENT IN PANORAMA

We're pleased to present this fully furnished one bedroom apartment with one of the best sea views in Iskele Long Beach area. Located in Panorama on the 7th floor, this property is at walking distance to the tunnel that goes straight to Long Beach. Estimated walking distance: 3 minutes. The unit comes fully furnished with company furniture package, from white goods to spoons and forks, all have have carefully selected to match colours. Also, all spaces use carefully calculated lighting, to maximise luxury living. Consisting of two blocks and designed as 13 floors, the building has a outdoor pool, a restaurant/café bar, lobby, gym, fitness center, and an infinity pool and roof bar/restaurant with panoramic views of Long Beach area. Long Beach Panorama takes beyond its peers and brings a new definition to the luxury and high quality holiday homes in the region with a real residence concept. & nbsp; Included in the price: 2 Comes fully furnished 2 VAT included 2 Connection fees included I New contract included Total living area is 76.5 square metres (67 m 2 indoors + 9.5 m 2 terrace). Maintenance fee is 75 GBP per month. Site Facilities: Infinity pool (rooftop terrace) Cafe & amp; Bar (rooftop terrace) Restaurant ? Reception, housekeeping, dry cleaning ? Generator ? Smoke & amp; fire detector ? Gated site with 24/7 security