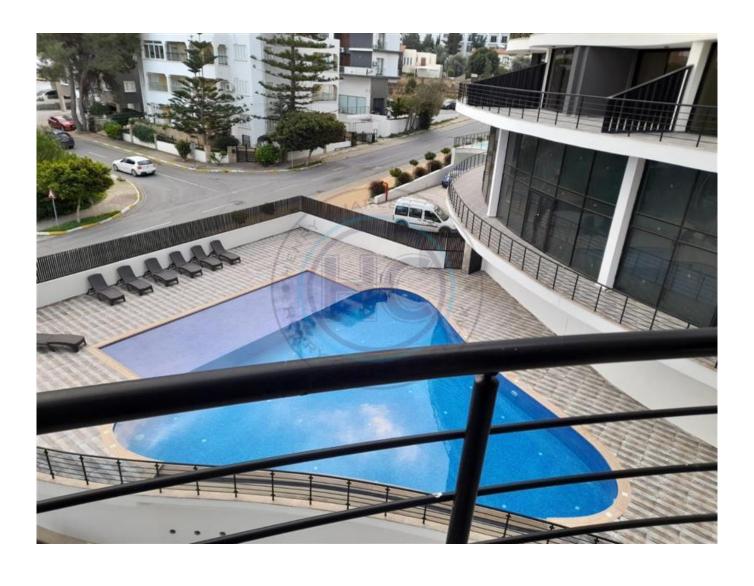

## TWO BEDROOM APARTMENTS

We are excited to present this beautiful apartment ideally located just a minutes walk from many local amenities and only a couple of minutes to Kyrenia town centre. The property boasts breathtaking views of the uniquely beautiful Be@parmak mountain range. The fully furnished apartment with it's luxurious architecture and designer white goods provides two bedroom 80m² of total living area and an American style kitchen/diner/living area. This rent price for a yearly cash, two deposit and one service fee Services/Facilities provided on site; Indoor & Services wimming pools 330 m² Fitness Centre Basketball court Garage 24/7 security & Service fee GBP 100 per month