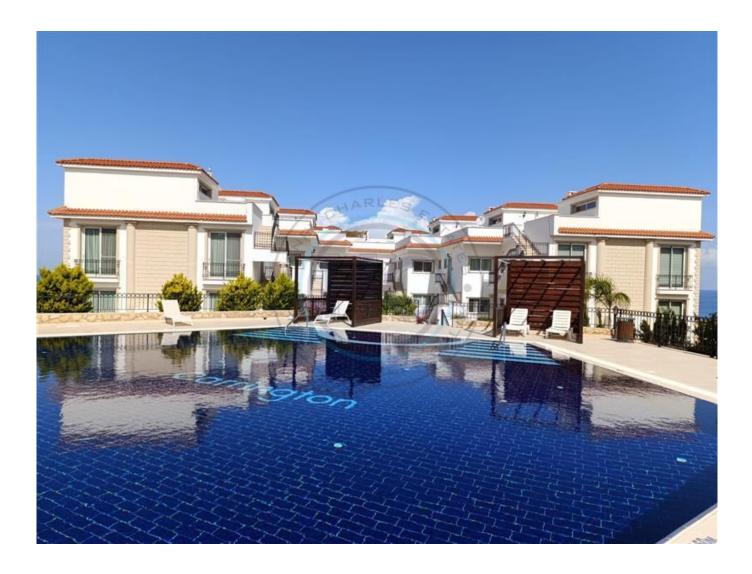

## TWO BEDROOM LUXURY FURNISHED APARTMENT

TWO BEDROOM LUXURY FURNISHED APARTMENT This spacious apartment comes fully furnished and ready for personal accomodation or a perfect 'Buy to Let' investment opportunity. The master bedroom is ensuite and adjoins a large garden terrace overlooking the sea. There is airconditioning throughout the property, underfloor heating in the bathroom and the windows benefit from flyscreens, Within 20 metres there is a communal pool and the sea is only a short 5 minute walk away. The site is perfectly located on the seafront with sea and mountain views from every corner of the development. Designed in a resort-style with all the amenities you expect from a luxury site. The site's amenities include a private beach, communal swimming pool, fitness center, sauna, Jacuzzi, children's playground, BBQ area, children's football pitch, mini-golf, restaurant café & amp; bar, management site office, and full maintenance services. Maintenance charge: £120 per month