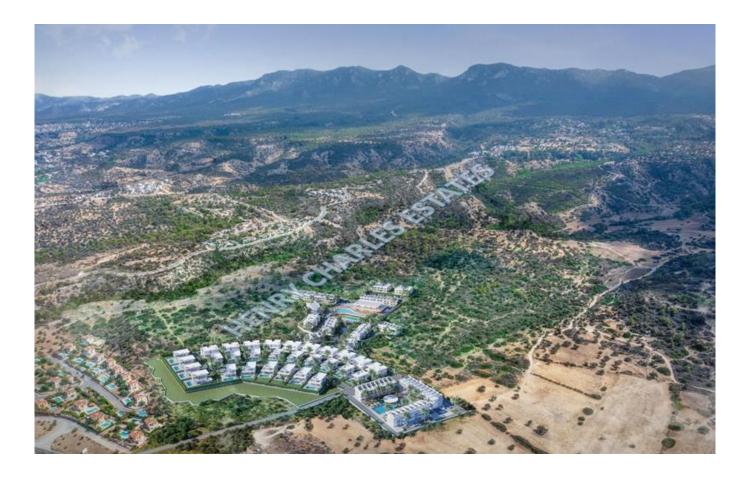

## **STUDIO APARTMENT IN ESENTEPE**

STUDIO APARTMENT IN ESENTEPE This studio apartment is located on a the sought-after Esentepe area with breathtaking mountain and sea views. The site is conveniently located close many beaches and the renowned Korineum Golf resort. There will be a communal pool as well as botanical gardens within this private site. Nearby will be other sites from the same construction company, and together they would enjoy a wide range of facilities including sports centre, gym, spa, indoor pools and Turkish Hammam to name a few. Air conditioning is built-in throughout the project, included in the sales price. Building quality is set to meet the highest standards. There is a special attention to flooring, as high quality ceramic tiles are planned to be used throughout the property. Also, bathrooms and terraces will have anti-slip tiles, for safety. Closed living area is 42 m2, terrace area is 7 m2, the site is under construction and is due for delivery in December 2025. Payment plan consists of 35% for signing the contract and 65% payments in installments until key handover. Materials ? Marble windowsills ? Plywood covered with MDF entrance door 2 2.26m high, fitted wardrobes 2 Franke or equivalent kitchen sinks 2 Boiler and water heating unit? Air conditioner split unit system? Anti-slip ceramic tiles