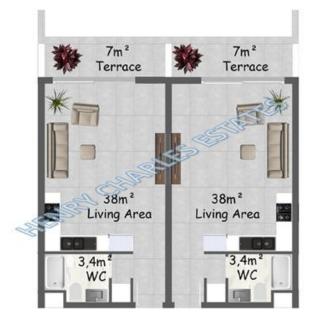

## **STUDIO APARTMENT IN ESENTEPE**

STUDIO APARTMENT IN ESENTEPE This studio apartment is located on a the sought-after Esentepe area with breathtaking mountain and sea views. The site is conveniently located close many beaches and the renowned Korineum Golf resort. There will be a communal pool as well as botanical gardens within this private site. Nearby will be other sites from the same construction company, and together they would enjoy a wide range of facilities including sports centre, gym, spa, indoor pools and Turkish Hammam to name a few. Air conditioning is built-in throughout the project, included in the sales price. Building quality is set to meet the highest standards. There is a special attention to flooring, as high quality ceramic tiles are planned to be used throughout the property. Also, bathrooms and terraces will have anti-slip tiles, for safety. Closed living area is 42 m2, terrace area is 7 m2, the site is under construction and is due for delivery in December 2025. Payment plan consists of 35% for signing the contract and 65% payments in installments until key handover. Materials ? Marble windowsills ? Plywood covered with MDF entrance door 2 2.26m high, fitted wardrobes 2 Franke or equivalent kitchen sinks 2 Boiler and water heating unit? Air conditioner split unit system? Anti-slip ceramic tiles