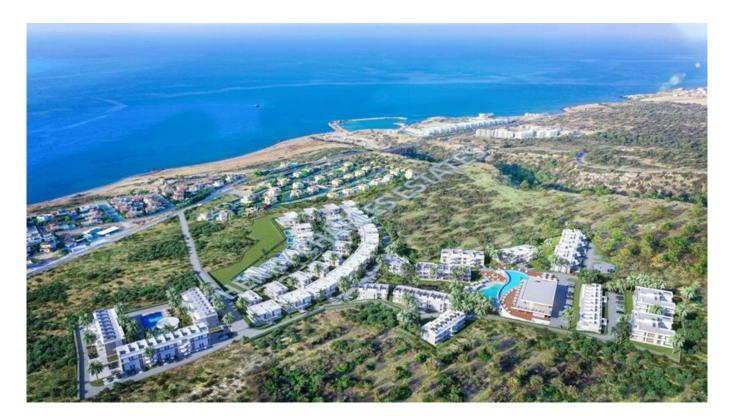

## **STUDIO APARTMENT IN ESENTEPE**

STUDIO APARTMENT IN ESENTEPE This studio apartment is located on a the sought-after Esentepe area with breathtaking mountain and sea views. The site is conveniently located close many beaches and the renowned Korineum Golf resort. There will be a communal pool as well as botanical gardens within this private site. Nearby will be other sites from the same construction company, and together they would enjoy a wide range of facilities including sports centre, gym, spa, indoor pools and Turkish Hammam to name a few. Air conditioning is built-in throughout the project, included in the sales price. Building quality is set to meet the highest standards. There is a special attention to flooring, as high quality ceramic tiles are planned to be used throughout the property. Also, bathrooms and terraces will have anti-slip tiles, for safety. Closed living area is 42 m2, terrace area is 7 m2, the site is under construction and is due for delivery in December 2025. Payment plan consists of 35% for signing the contract and 65% payments in installments until key handover. Materials ? Marble windowsills ? Plywood covered with MDF entrance door 2 2.26m high, fitted wardrobes 2 Franke or equivalent kitchen sinks 2 Boiler and water heating unit? Air conditioner split unit system? Anti-slip ceramic tiles