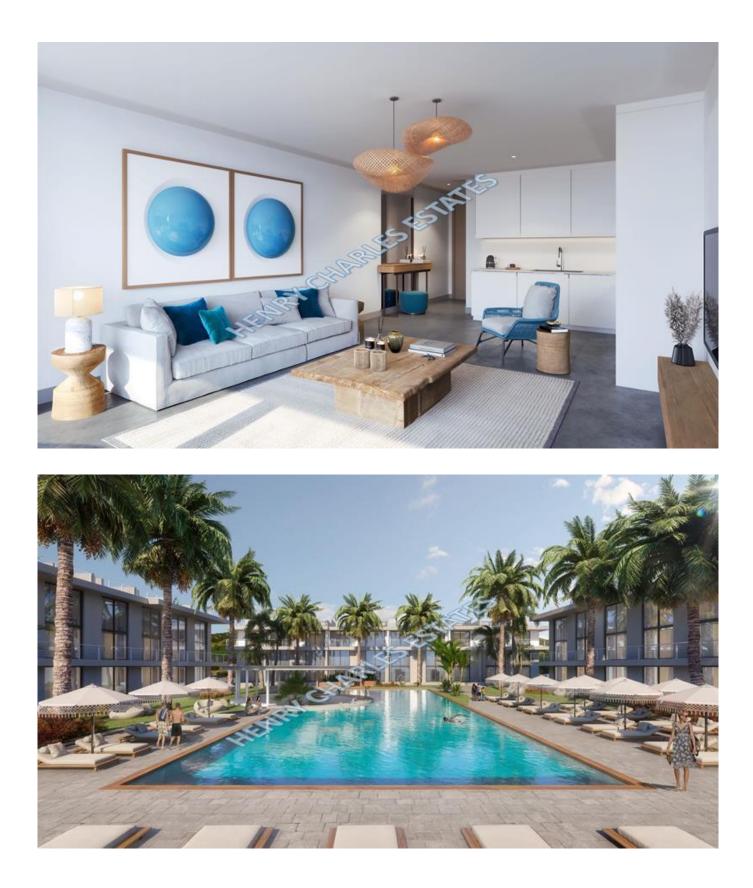

## **STUDIO APARTMENT IN ESENTEPE**

STUDIO APARTMENT IN ESENTEPE This studio apartment is located on a the sought-after Esentepe area with breathtaking mountain and sea views. The site is conveniently located close many beaches and the renowned Korineum Golf resort. There will be a communal pool as well as botanical gardens within this private site. Nearby will be other sites from the same construction company, and together they would enjoy a wide range of facilities including sports centre, gym, spa, indoor pools and Turkish Hammam to name a few. Air conditioning is built-in throughout the project, included in the sales price. Building quality is set to meet the highest standards. There is a special attention to flooring, as high quality ceramic tiles are planned to be used throughout the property. Also, bathrooms and terraces will have anti-slip tiles, for safety. Closed living area is 42 m2, terrace area is 7 m2, the site is under construction and is due for delivery in December 2025. Payment plan consists of 35% for signing the contract and 65% payments in installments until key handover. Materials ? Marble windowsills ? Plywood covered with MDF entrance door 2 2.26m high, fitted wardrobes 2 Franke or equivalent kitchen sinks 2 Boiler and water heating unit? Air conditioner split unit system? Anti-slip ceramic tiles