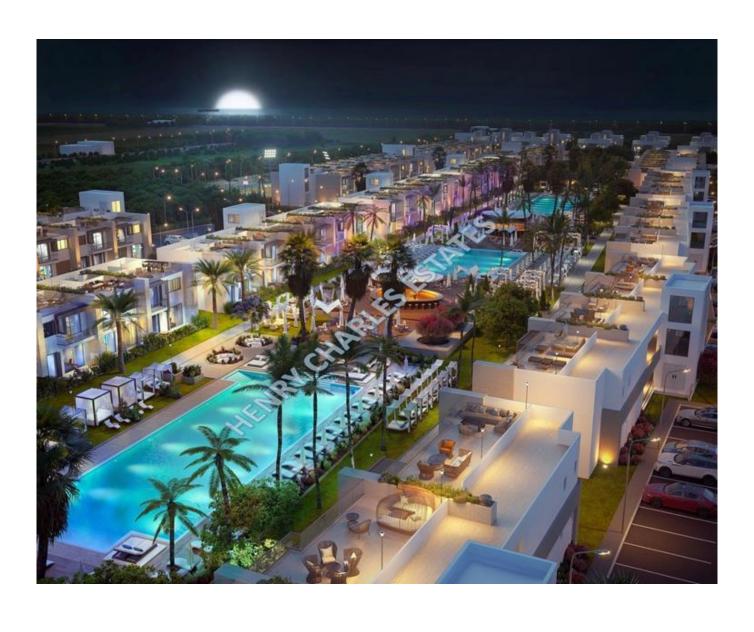

## STUDIO APARTMENTS IN LUXURY RESORT COMPLEX

This exciting new project is located in Ötüken a developing region near Long Beach, Iskele.

The harmony of modern architecture and luxury draws attention to this project that consists of three residence types: studios, one and two bedroom apartments with private gardens or roof terraces.

There a lot of external features and activities in this complex such as Gym, Mini Market, Restaurant & Cafe Bar, Outdoor Swimming Pools, Walking Path, Green Zone, Game Club, Spa Center, Terrace Cafe Bar, Basketball Court, Tennis Court?