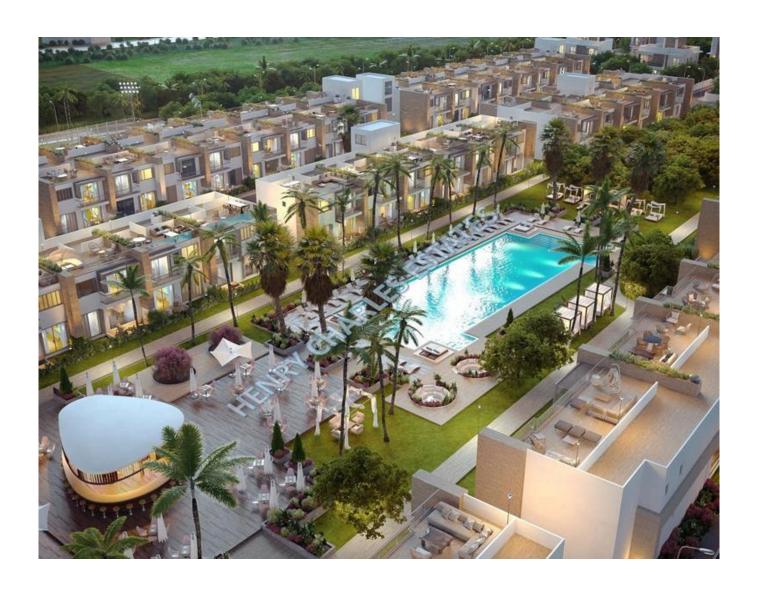

## STUDIO APARTMENTS IN LUXURY RESORT COMPLEX

This exciting new project is located in Ötüken a developing region near Long Beach, Iskele.

The harmony of modern architecture and luxury draws attention to this project that consists of three residence types: studios, one and two bedroom apartments with private gardens or roof terraces.

There a lot of external features and activities in this complex such as Gym, Mini Market, Restaurant & Cafe Bar, Outdoor Swimming Pools, Walking Path, Green Zone, Game Club, Spa Center, Terrace Cafe Bar, Basketball Court, Tennis Court?