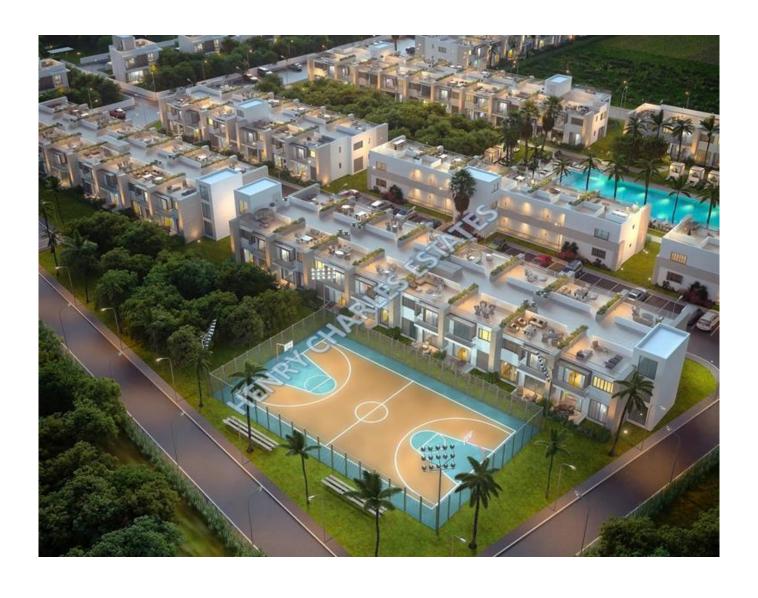

There a lot of external features and activities in this complex such as Gym, Mini Market, Restaurant & Cafe Bar, Outdoor Swimming Pools, Walking Path, Green Zone, Game Club, Spa Center, Terrace Cafe Bar, Basketball Court, Tennis Court?