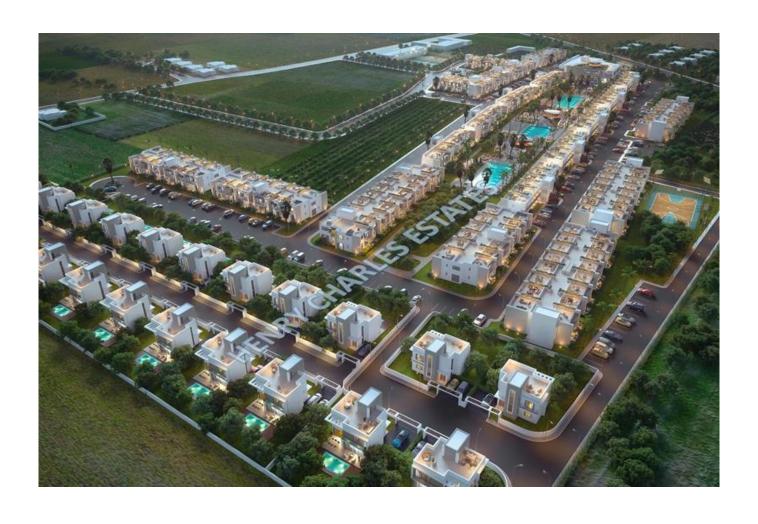

## STUDIO APARTMENTS IN LUXURY RESORT COMPLEX

This exciting new project is located in Ötüken a developing region near Long Beach, Iskele.

The harmony of modern architecture and luxury draws attention to this project that consists of three residence types: studios, one and two bedroom apartments with private gardens or roof terraces.

There a lot of external features and activities in this complex such as Gym, Mini Market, Restaurant & Cafe Bar, Outdoor Swimming Pools, Walking Path, Green Zone, Game Club, Spa Center, Terrace Cafe Bar, Basketball Court, Tennis Court?