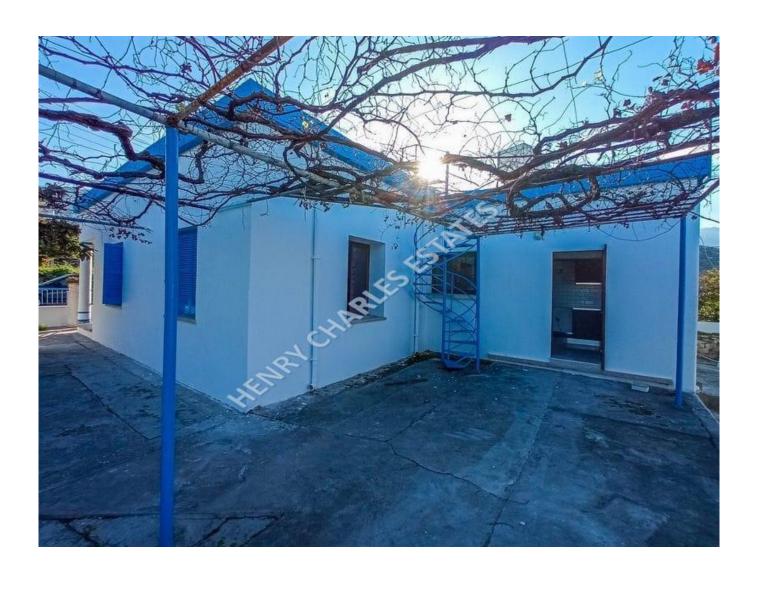

## THREE BEDROOM VILLAGE BUNGALOW

THREE BEDROOM VILLAGE BUNGALOW This spacious bungalow is of traditional Cypriot design and needs some upgrading. It sits on a good size plot of approximately 660m². There is a roof terrace accessible by a spiral staircase giving great views towards the sea and mountains. There is a gated entrance leading to properties driveway for ample car parking. The property has air conditioning and a refurbished kitchen. The bedrooms have fitted wardrobes and are all of a good size. In the garden there are many established trees so it offers a great feeling of tranquility in a fast paced world. A trained grapevine offers some shade on the terrace during summer months and the opportunity for some home brew...