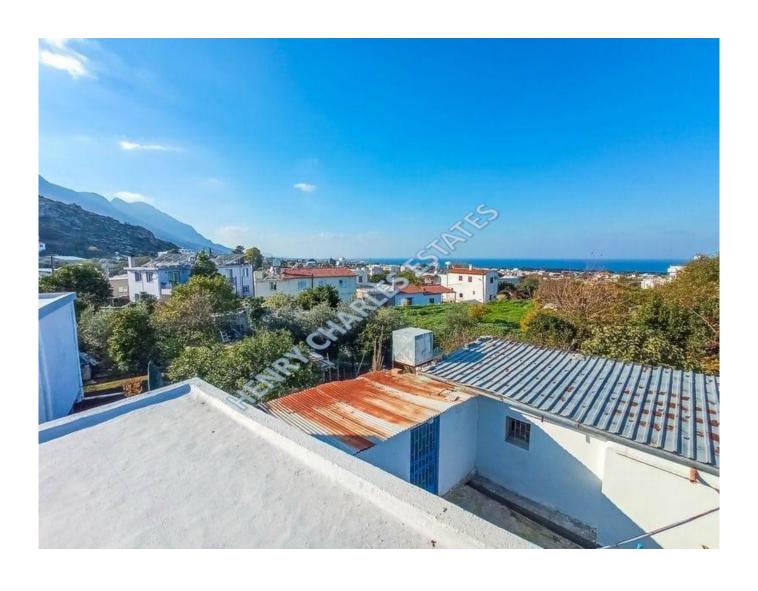

## THREE BEDROOM VILLAGE BUNGALOW

THREE BEDROOM VILLAGE BUNGALOW This spacious bungalow is of traditional Cypriot design and needs some upgrading. It sits on a good size plot of approximately 660m². There is a roof terrace accessible by a spiral staircase giving great views towards the sea and mountains. There is a gated entrance leading to properties driveway for ample car parking. The property has air conditioning and a refurbished kitchen. The bedrooms have fitted wardrobes and are all of a good size. In the garden there are many established trees so it offers a great feeling of tranquility in a fast paced world. A trained grapevine offers some shade on the terrace during summer months and the opportunity for some home brew...