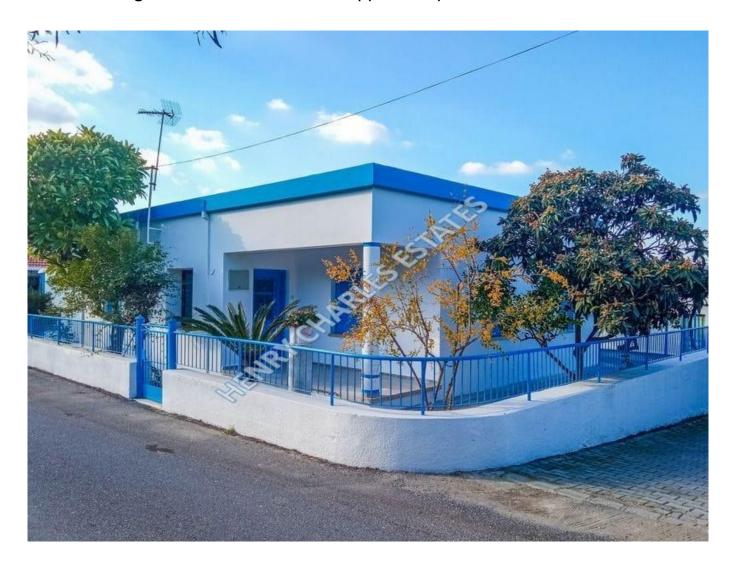

## THREE BEDROOM VILLAGE BUNGALOW

THREE BEDROOM VILLAGE BUNGALOW This spacious bungalow is of traditional Cypriot design and needs some upgrading. It sits on a good size plot of approximately 660m². There is a roof terrace accessible by a spiral staircase giving great views towards the sea and mountains. There is a gated entrance leading to properties driveway for ample car parking. The property has air conditioning and a refurbished kitchen. The bedrooms have fitted wardrobes and are all of a good size. In the garden there are many established trees so it offers a great feeling of tranquility in a fast paced world. A trained grapevine offers some shade on the terrace during summer months and the opportunity for some home brew...