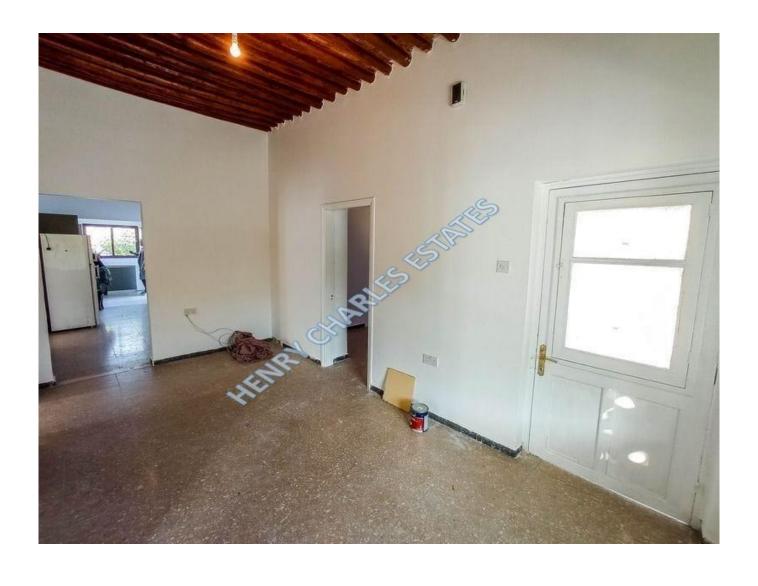

## THREE BEDROOM VILLAGE BUNGALOW

THREE BEDROOM VILLAGE BUNGALOW This spacious bungalow is of traditional Cypriot design and needs some upgrading. It sits on a good size plot of approximately 660m². There is a roof terrace accessible by a spiral staircase giving great views towards the sea and mountains. There is a gated entrance leading to properties driveway for ample car parking. The property has air conditioning and a refurbished kitchen. The bedrooms have fitted wardrobes and are all of a good size. In the garden there are many established trees so it offers a great feeling of tranquility in a fast paced world. A trained grapevine offers some shade on the terrace during summer months and the opportunity for some home brew...