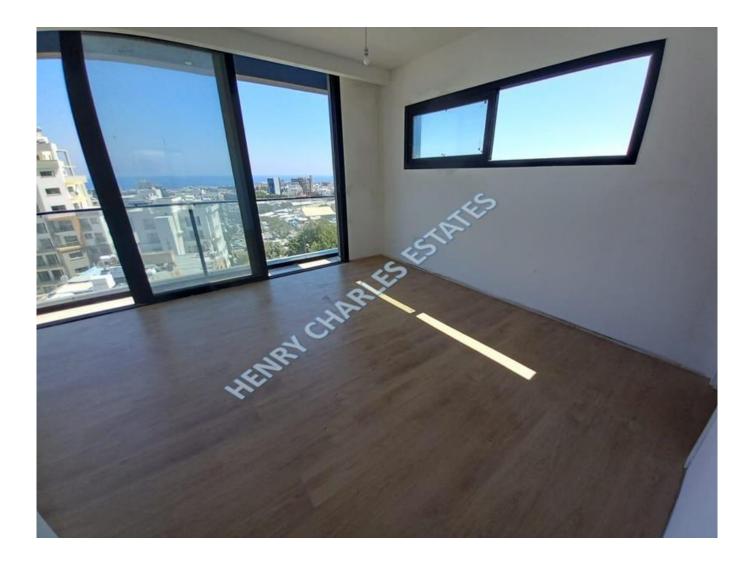

## DUPLEX PENTHOUSE IN CENTRAL KYRENIA

This unique duplex penthouse with captivating views from every aspect is located in Kyrenia town centre and within close proximity to many local amenities. The apartment provides a total of 210m² of living space, the entrance level boasts a double aspect open plan kitchen/diner & amp; lounge with large terrace doors to enjoy the sea and city views. This floor has one bedroom and a guest shower/ wc. The corridor features a staircase leading to the upper level of the apartment which boasts a large master bedroom with sea views, an en-suite and a vast terrace to enjoy views of the Kyrenia mountains. The terrace could be converted into a third bedroom with an ensuite if desired. The beautiful penthouse is on the sixth floor of a new, modern designed building. Other features: Parquet flooring to lounge and bedrooms, elevator access, residential parking, intercom entry system \*\*GREAT INVESTMENT\*\*