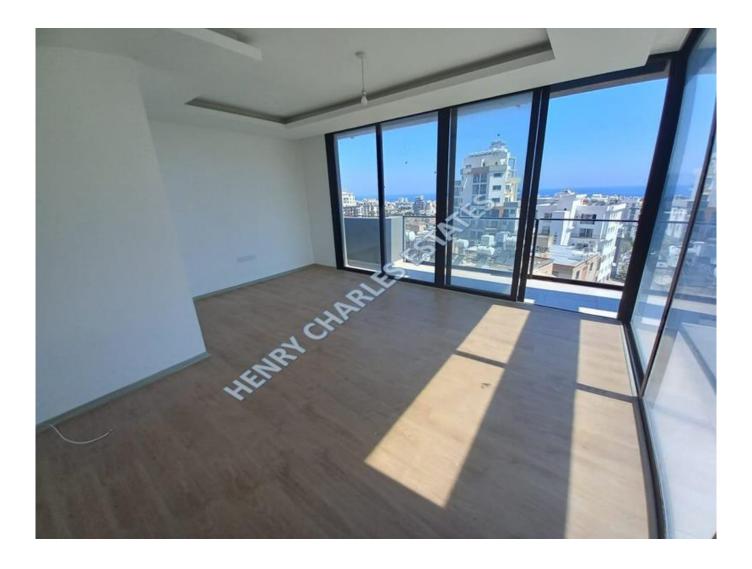

## DUPLEX PENTHOUSE IN CENTRAL KYRENIA

This unique duplex penthouse with captivating views from every aspect is located in Kyrenia town centre and within close proximity to many local amenities. The apartment provides a total of 210m² of living space, the entrance level boasts a double aspect open plan kitchen/diner & amp; lounge with large terrace doors to enjoy the sea and city views. This floor has one bedroom and a guest shower/ wc. The corridor features a staircase leading to the upper level of the apartment which boasts a large master bedroom with sea views, an en-suite and a vast terrace to enjoy views of the Kyrenia mountains. The terrace could be converted into a third bedroom with an ensuite if desired. The beautiful penthouse is on the sixth floor of a new, modern designed building. Other features: Parquet flooring to lounge and bedrooms, elevator access, residential parking, intercom entry system \*\*GREAT INVESTMENT\*\*