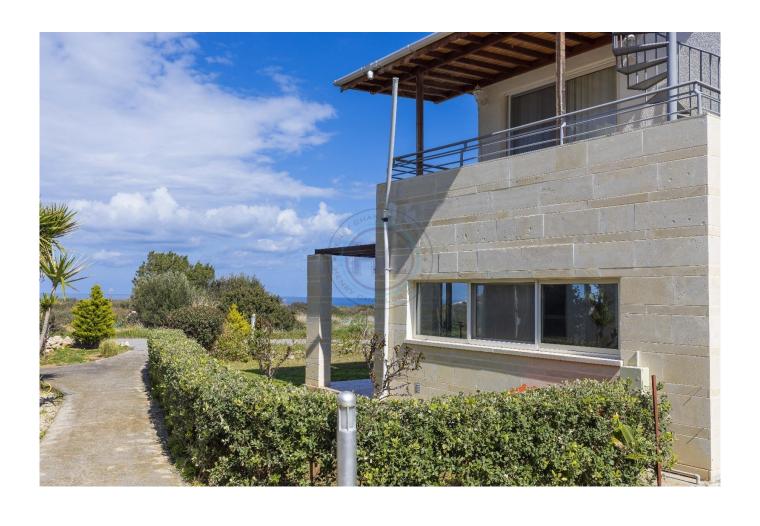

## THREE BEDROOM MEDITERRANEAN GARDEN APARTMENT

Fully Furnished Corner 3 Bedroom Frontline Sea View Garden Apartment in Turtle Bay Village, Esentepe, Kyrenia This fully refurbished corner garden apartment is beautifully furnished. A very spacious apatment in excellent condition. The property comes fully furnished and ktted out for immediate living or is an excellent holiday rental investment opportunity. The lounge is light and airy opening out through patio doors onto a 20m2 terrace with wonderful sea views. The bedrooms (one of which is en suite) comfortably take double beds and have fitted wardrobes. There is a separate family bathroom. There is air conditioning throughout the property. Located on a popular development, it is a 5 minute drive to 2 golf clubs and 5 minutes from sandy beaches. Esentepe village is a 10 minute drive, the famous old port of Kyrenia is 45 minutes away and Ercan airport less than 1 hour away. N.B; This property has a holiday rental booked in June 2025 and July/August 2205, however can be canceled with one month notice. Option to continue the rental package. VAT is paid Title deeds available Site Maintenance £80 per month