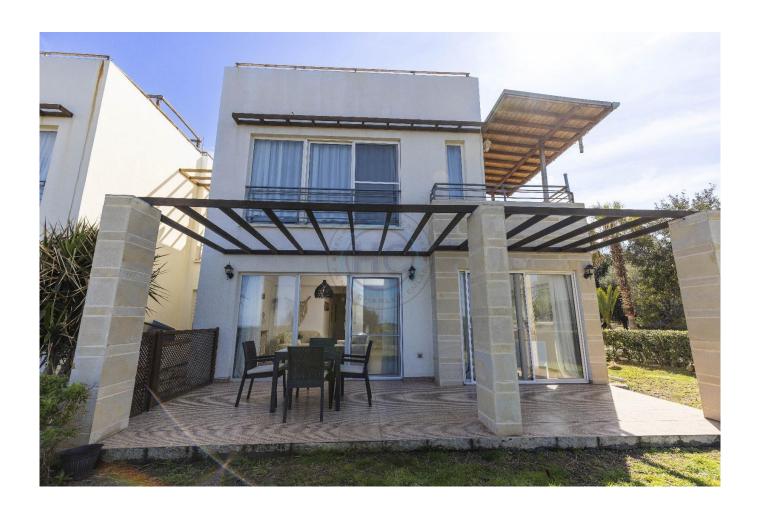

## THREE BEDROOM MEDITERRANEAN GARDEN APARTMENT

Fully Furnished Corner 3 Bedroom Frontline Sea View Garden Apartment in Turtle Bay Village, Esentepe, Kyrenia This fully refurbished corner garden apartment is beautifully furnished. A very spacious apatment in excellent condition. The property comes fully furnished and ktted out for immediate living or is an excellent holiday rental investment opportunity. The lounge is light and airy opening out through patio doors onto a 20m2 terrace with wonderful sea views. The bedrooms (one of which is en suite) comfortably take double beds and have fitted wardrobes. There is a separate family bathroom. There is air conditioning throughout the property. Located on a popular development, it is a 5 minute drive to 2 golf clubs and 5 minutes from sandy beaches. Esentepe village is a 10 minute drive, the famous old port of Kyrenia is 45 minutes away and Ercan airport less than 1 hour away. N.B; This property has a holiday rental booked in June 2025 and July/August 2205, however can be canceled with one month notice. Option to continue the rental package. VAT is paid Title deeds available Site Maintenance £80 per month