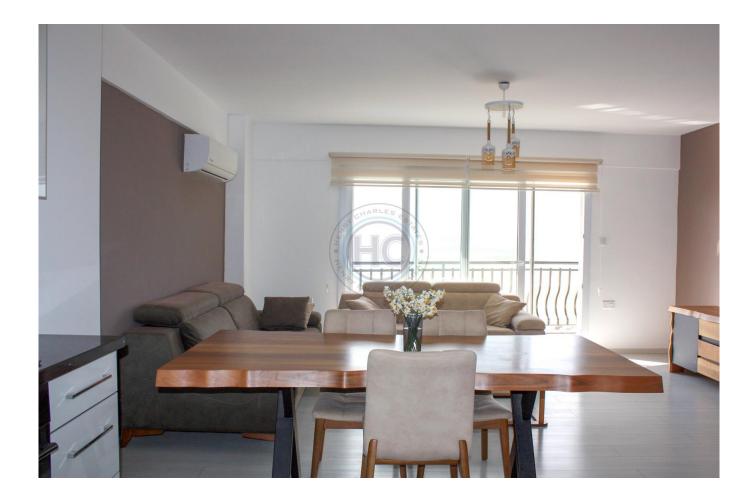

## TWO BEDROOM APARTMENT, FURNISHED, LONG BEACH, ISKELE

 TWO BEDROOM APARTMENT, FURNISHED, LONG BEACH, ISKELE Apartment 2+1,126 sq. m. Two showers. Underground Parking. Concierge. Comes completely with a design package (all furniture from Italy, natural wood) The most prestigious TRNC Property AWARDS-winning project is one of the most visible on Long Beach, with a design and form that reflects a modern and innovative approach. The residential complex Edelweiss consists of 5 blocks. You will be surprised by the rich infrastructure of the complex and the privileges that you will receive by purchasing an apartment here. Facilities on site: 2 large swimming pools 2 Kid's swimming pool 2 Large indoor pool 2 Aqua park 2 3 pool bars 2 Barbecue area 2 Restaurant "a la carte" 2 English pub 2 Kid's club & amp; play areas 2 Zoo-mini for kids 2 Gym & amp; SPA 2 Yoga, pilates, massage 2 Volleyball & amp; tennis courts 2 Underground Parking 2 Security 24/7 2 Reception 2 Shuttle to the sea This unit can be used as a full-time residence, or as a 'buy to let' with high rental yields.