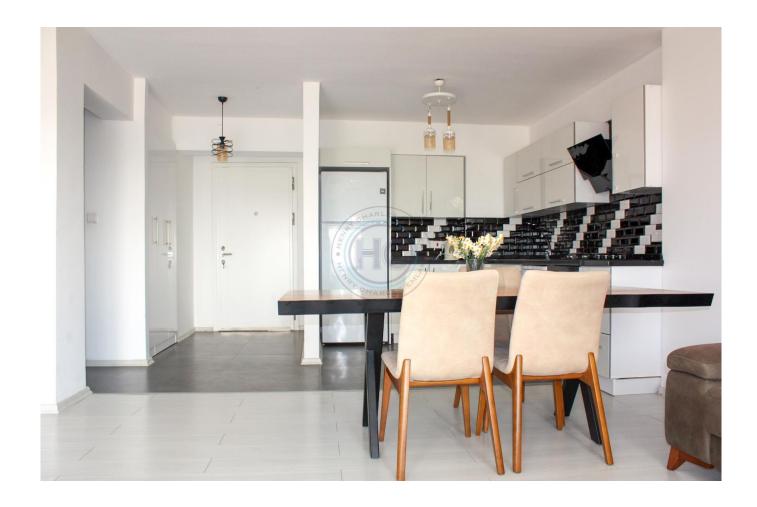

## TWO BEDROOM APARTMENT, FURNISHED, LONG BEACH, ISKELE

 TWO BEDROOM APARTMENT, FURNISHED, LONG BEACH, ISKELE Apartment 2+1,126 sq. m. Two showers. Underground Parking. Concierge. Comes completely with a design package (all furniture from Italy, natural wood) The most prestigious TRNC Property AWARDS-winning project is one of the most visible on Long Beach, with a design and form that reflects a modern and innovative approach. The residential complex Edelweiss consists of 5 blocks. You will be surprised by the rich infrastructure of the complex and the privileges that you will receive by purchasing an apartment here. Facilities on site: 2 large swimming pools 2 Kid's swimming pool 2 Large indoor pool 2 Aqua park 2 3 pool bars 2 Barbecue area 2 Restaurant "a la carte" 2 English pub 2 Kid's club & amp; play areas 2 Zoo-mini for kids 2 Gym & amp; SPA 2 Yoga, pilates, massage 2 Volleyball & amp; tennis courts 2 Underground Parking 2 Security 24/7 2 Reception 2 Shuttle to the sea This unit can be used as a full-time residence, or as a 'buy to let' with high rental yields.