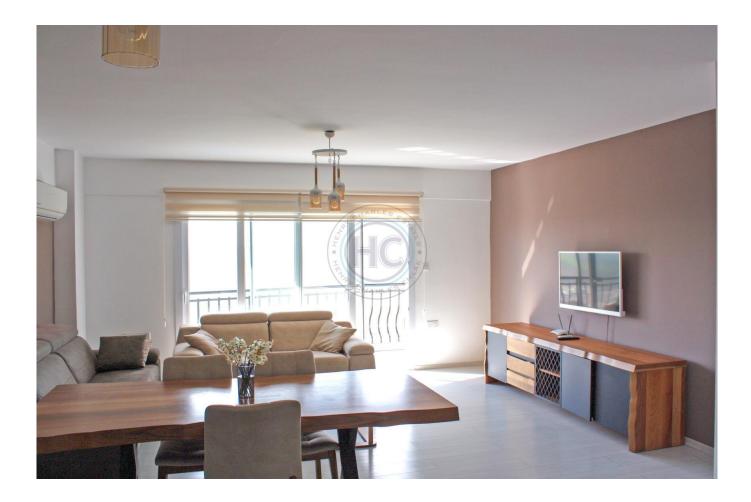

## TWO BEDROOM APARTMENT, FURNISHED, LONG BEACH, ISKELE

 TWO BEDROOM APARTMENT, FURNISHED, LONG BEACH, ISKELE Apartment 2+1,126 sq. m. Two showers. Underground Parking. Concierge. Comes completely with a design package (all furniture from Italy, natural wood) The most prestigious TRNC Property AWARDS-winning project is one of the most visible on Long Beach, with a design and form that reflects a modern and innovative approach. The residential complex Edelweiss consists of 5 blocks. You will be surprised by the rich infrastructure of the complex and the privileges that you will receive by purchasing an apartment here. Facilities on site: 2 large swimming pools 2 Kid's swimming pool 2 Large indoor pool 2 Aqua park 2 3 pool bars 2 Barbecue area 2 Restaurant "a la carte" 2 English pub 2 Kid's club & amp; play areas 2 Zoo-mini for kids 2 Gym & amp; SPA 2 Yoga, pilates, massage 2 Volleyball & amp; tennis courts 2 Underground Parking 2 Security 24/7 2 Reception 2 Shuttle to the sea This unit can be used as a full-time residence, or as a 'buy to let' with high rental yields.