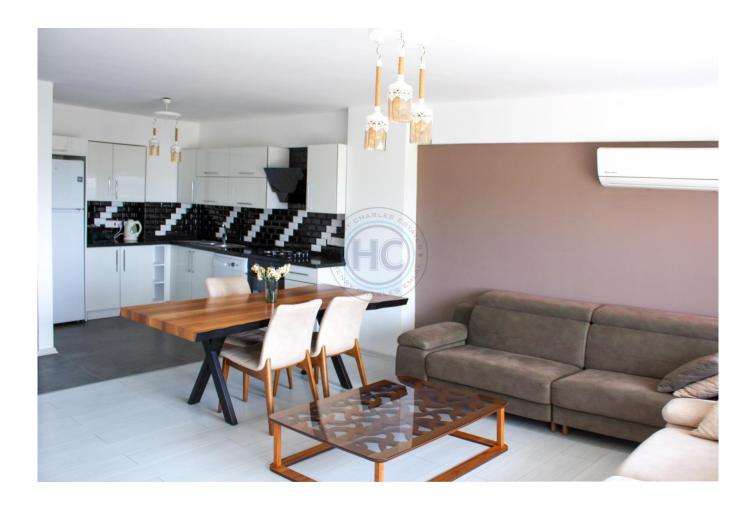

## TWO BEDROOM APARTMENT, FURNISHED, LONG BEACH, ISKELE

 TWO BEDROOM APARTMENT, FURNISHED, LONG BEACH, ISKELE Apartment 2+1,126 sq. m. Two showers. Underground Parking. Concierge. Comes completely with a design package (all furniture from Italy, natural wood) The most prestigious TRNC Property AWARDS-winning project is one of the most visible on Long Beach, with a design and form that reflects a modern and innovative approach. The residential complex Edelweiss consists of 5 blocks. You will be surprised by the rich infrastructure of the complex and the privileges that you will receive by purchasing an apartment here. Facilities on site: 2 large swimming pools 2 Kid's swimming pool 2 Large indoor pool 2 Aqua park 2 3 pool bars 2 Barbecue area 2 Restaurant "a la carte" 2 English pub 2 Kid's club & amp; play areas 2 Zoo-mini for kids 2 Gym & amp; SPA 2 Yoga, pilates, massage 2 Volleyball & amp; tennis courts 2 Underground Parking 2 Security 24/7 2 Reception 2 Shuttle to the sea This unit can be used as a full-time residence, or as a 'buy to let' with high rental yields.