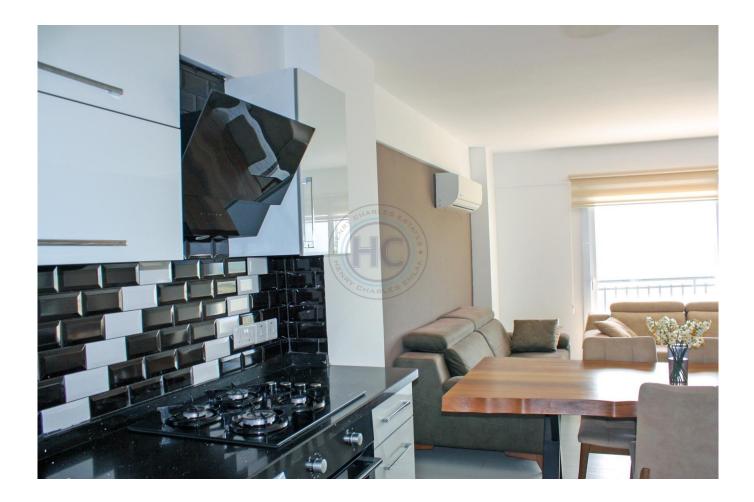

## TWO BEDROOM APARTMENT, FURNISHED, LONG BEACH, ISKELE

 TWO BEDROOM APARTMENT, FURNISHED, LONG BEACH, ISKELE Apartment 2+1,126 sq. m. Two showers. Underground Parking. Concierge. Comes completely with a design package (all furniture from Italy, natural wood) The most prestigious TRNC Property AWARDS-winning project is one of the most visible on Long Beach, with a design and form that reflects a modern and innovative approach. The residential complex Edelweiss consists of 5 blocks. You will be surprised by the rich infrastructure of the complex and the privileges that you will receive by purchasing an apartment here. Facilities on site: 2 large swimming pools 2 Kid's swimming pool 2 Large indoor pool 2 Aqua park 2 3 pool bars 2 Barbecue area 2 Restaurant "a la carte" 2 English pub 2 Kid's club & amp; play areas 2 Zoo-mini for kids 2 Gym & amp; SPA 2 Yoga, pilates, massage 2 Volleyball & amp; tennis courts 2 Underground Parking 2 Security 24/7 2 Reception 2 Shuttle to the sea This unit can be used as a full-time residence, or as a 'buy to let' with high rental yields.