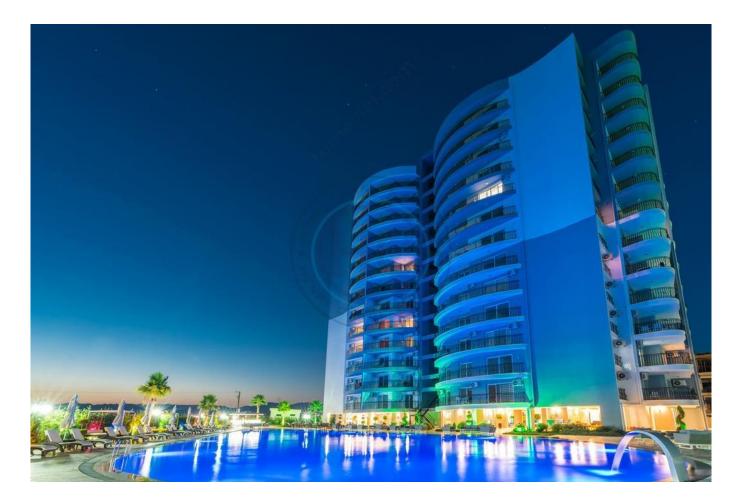

## TWO BEDROOM APARTMENT, FURNISHED, LONG BEACH, ISKELE

 TWO BEDROOM APARTMENT, FURNISHED, LONG BEACH, ISKELE Apartment 2+1,126 sq. m. Two showers. Underground Parking. Concierge. Comes completely with a design package (all furniture from Italy, natural wood) The most prestigious TRNC Property AWARDS-winning project is one of the most visible on Long Beach, with a design and form that reflects a modern and innovative approach. The residential complex Edelweiss consists of 5 blocks. You will be surprised by the rich infrastructure of the complex and the privileges that you will receive by purchasing an apartment here. Facilities on site: 2 large swimming pools 2 Kid's swimming pool 2 Large indoor pool 2 Aqua park 2 3 pool bars 2 Barbecue area 2 Restaurant "a la carte" 2 English pub 2 Kid's club & amp; play areas 2 Zoo-mini for kids 2 Gym & amp; SPA 2 Yoga, pilates, massage 2 Volleyball & amp; tennis courts 2 Underground Parking 2 Security 24/7 2 Reception 2 Shuttle to the sea This unit can be used as a full-time residence, or as a 'buy to let' with high rental yields.