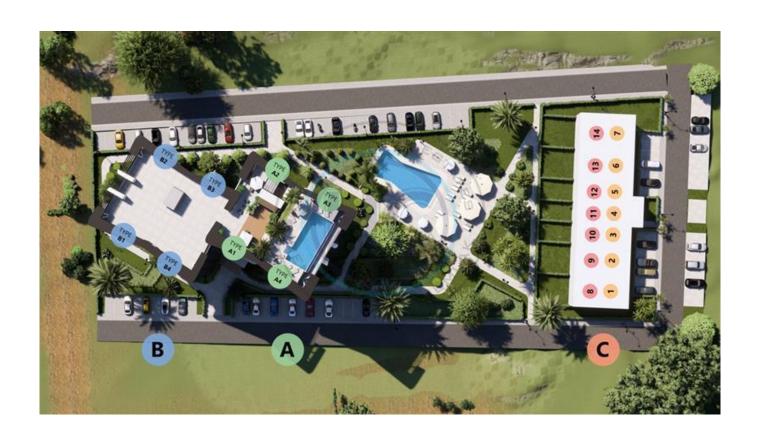

## 1+1 LUXURY HOTEL CONCEPT GARDEN LOFT APARTMENT

1+1 LUXURY HOTEL CONCEPT GARDEN LOFT APARTMENT This under construction apartment provides a total of 67m2 of living space. 45m2 closed area and a garden area of 16m2. Being part of a hotel concept development it enjoys a central heating and cooling system, and access to a range of superb facilities. It is only approximately 800 metres from the sea and this complex will have a bus shuttle service down to the nearby beach and beach bar restaurant/bar, which is part of the hotel complex. The property is totally ideal for eith a long term residence, a holiday home or a great source of income as a 'Buy to Let'. The hotel management can offer you a rental service, if you should so require. Completion is June 2025 and there are payment plan options available. Facilities to include: Indoor/Outdoor Pools Gym Sauna Reception VRF System Central Satelite Central Generator Beach Shuttle Service