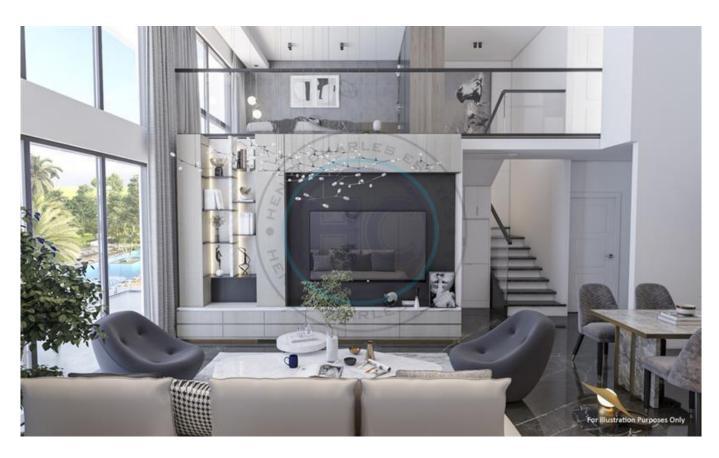

## 1+1 LUXURY HOTEL CONCEPT GARDEN LOFT APARTMENT

1+1 LUXURY HOTEL CONCEPT GARDEN LOFT APARTMENT This under construction apartment provides a total of 67m2 of living space. 45m2 closed area and a garden area of 16m2. Being part of a hotel concept development it enjoys a central heating and cooling system, and access to a range of superb facilities. It is only approximately 800 metres from the sea and this complex will have a bus shuttle service down to the nearby beach and beach bar restaurant/bar, which is part of the hotel complex. The property is totally ideal for eith a long term residence, a holiday home or a great source of income as a 'Buy to Let'. The hotel management can offer you a rental service, if you should so require. Completion is June 2025 and there are payment plan options available. Facilities to include: Indoor/Outdoor Pools Gym Sauna Reception VRF System Central Satelite Central Generator Beach Shuttle Service