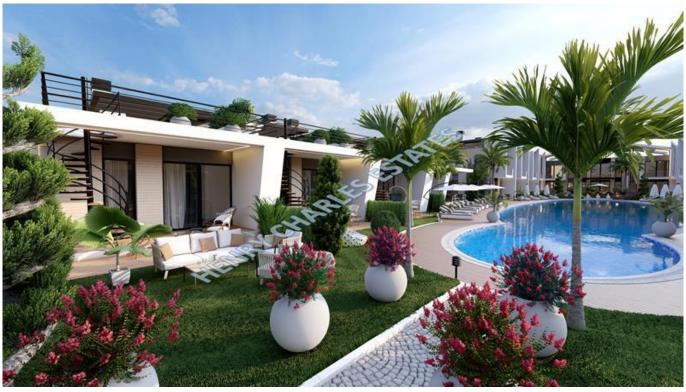

## TWO BEDROOM APARTMENTS ON A NEW LUXURY RESORT COMPLEX

Luxury Resort Development in Lapta, Kyrenia – Under Construction We are delighted to introduce a stunning resort-style development currently under construction in the vibrant and rapidly growing area of Lapta, Kyrenia. This exclusive complex has been thoughtfully designed to offer a selection of stylish one and two-bedroom apartments. The development features contemporary architecture, spacious open-plan interiors, ample outdoor recreational spaces, a communal swimming pool, and dedicated residential parking. The two-bedroom apartments span 77.5m² and comprise an open-plan kitchen and lounge area with direct access to a private terrace, a main bedroom, a guest bedroom, and a modern shower WC. This is a fantastic opportunity to invest in a high-quality development in one of Kyrenia's most promising regions. For further information or to arrange a site visit, please contact us.