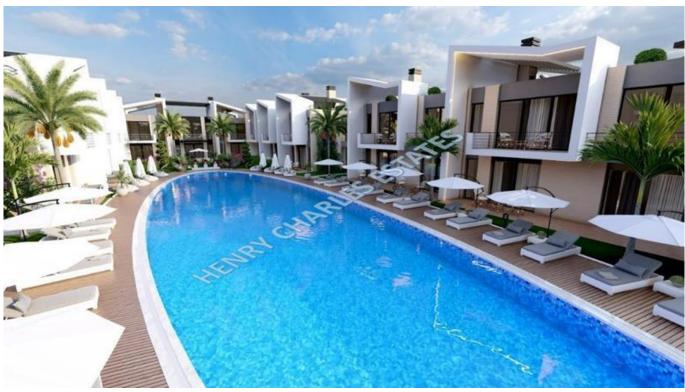

## TWO BEDROOM APARTMENTS ON A NEW LUXURY RESORT COMPLEX

Luxury Resort Development in Lapta, Kyrenia – Under Construction We are delighted to introduce a stunning resort-style development currently under construction in the vibrant and rapidly growing area of Lapta, Kyrenia. This exclusive complex has been thoughtfully designed to offer a selection of stylish one and two-bedroom apartments. The development features contemporary architecture, spacious open-plan interiors, ample outdoor recreational spaces, a communal swimming pool, and dedicated residential parking. The two-bedroom apartments span 77.5m² and comprise an open-plan kitchen and lounge area with direct access to a private terrace, a main bedroom, a guest bedroom, and a modern shower WC. This is a fantastic opportunity to invest in a high-quality development in one of Kyrenia's most promising regions. For further information or to arrange a site visit, please contact us.