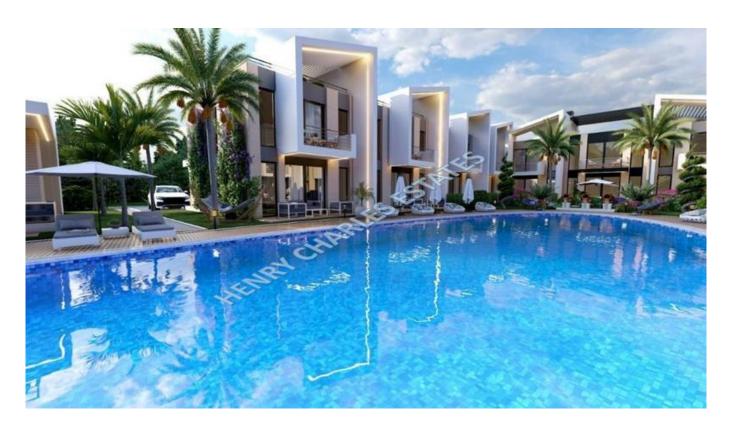

## TWO BEDROOM APARTMENTS ON A NEW LUXURY RESORT COMPLEX

Luxury Resort Development in Lapta, Kyrenia – Under Construction We are delighted to introduce a stunning resort-style development currently under construction in the vibrant and rapidly growing area of Lapta, Kyrenia. This exclusive complex has been thoughtfully designed to offer a selection of stylish one and two-bedroom apartments. The development features contemporary architecture, spacious open-plan interiors, ample outdoor recreational spaces, a communal swimming pool, and dedicated residential parking. The two-bedroom apartments span 77.5m² and comprise an open-plan kitchen and lounge area with direct access to a private terrace, a main bedroom, a guest bedroom, and a modern shower WC. This is a fantastic opportunity to invest in a high-quality development in one of Kyrenia's most promising regions. For further information or to arrange a site visit, please contact us.