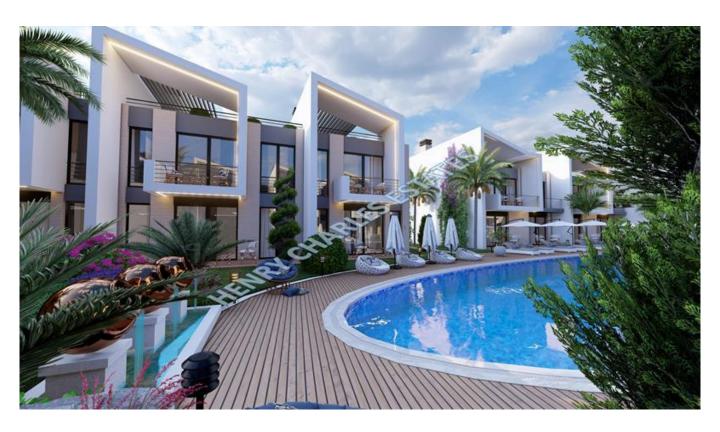

## TWO BEDROOM APARTMENTS ON A NEW LUXURY RESORT COMPLEX

Luxury Resort Development in Lapta, Kyrenia – Under Construction We are delighted to introduce a stunning resort-style development currently under construction in the vibrant and rapidly growing area of Lapta, Kyrenia. This exclusive complex has been thoughtfully designed to offer a selection of stylish one and two-bedroom apartments. The development features contemporary architecture, spacious open-plan interiors, ample outdoor recreational spaces, a communal swimming pool, and dedicated residential parking. The two-bedroom apartments span 77.5m² and comprise an open-plan kitchen and lounge area with direct access to a private terrace, a main bedroom, a guest bedroom, and a modern shower WC. This is a fantastic opportunity to invest in a high-quality development in one of Kyrenia's most promising regions. For further information or to arrange a site visit, please contact us.