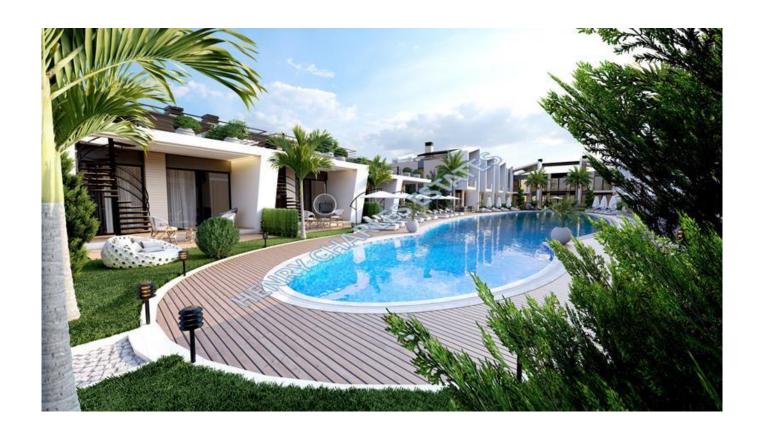

## TWO BEDROOM APARTMENTS ON A NEW LUXURY RESORT COMPLEX

Luxury Resort Development in Lapta, Kyrenia – Under Construction We are delighted to introduce a stunning resort-style development currently under construction in the vibrant and rapidly growing area of Lapta, Kyrenia. This exclusive complex has been thoughtfully designed to offer a selection of stylish one and two-bedroom apartments. The development features contemporary architecture, spacious open-plan interiors, ample outdoor recreational spaces, a communal swimming pool, and dedicated residential parking. The two-bedroom apartments span 77.5m² and comprise an open-plan kitchen and lounge area with direct access to a private terrace, a main bedroom, a guest bedroom, and a modern shower WC. This is a fantastic opportunity to invest in a high-quality development in one of Kyrenia's most promising regions. For further information or to arrange a site visit, please contact us.