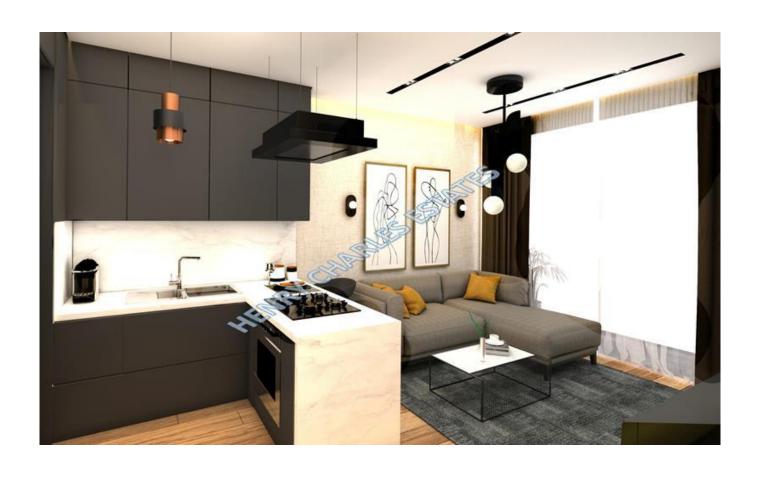

## 2+1 APARTMENT WITHIN EMU UNIVERSITY

2+1 APARTMENT WITHIN EMU UNIVERSITY As part of a new development, consisting of apartments and lofts, these two bedroom apartments are located within the boundaries of Eastern Mediterranean University. It is a fantastic opportunity to live on university campus or as a 'buy to let' investment. The property is within a gated infrastructure, with 24/7 security and CCTV. Two elevators will ensure smooth access to units. Communal areas are powered back up again, with a generator in case of possible electricity cuts. Living room and bedrooms come with AC infrastructure, and laminate parquet flooring. Bedrooms are equipped with fitted wardrobes. Closed areas vary between 81.5 m2 and 89.5 m2, balconies between 6.5 m2 and 20 m2, some units come with a terrace up to 146 m2, and the site is under construction and is due for delivery in February 2024. Payment plan consists of installments until key handover.