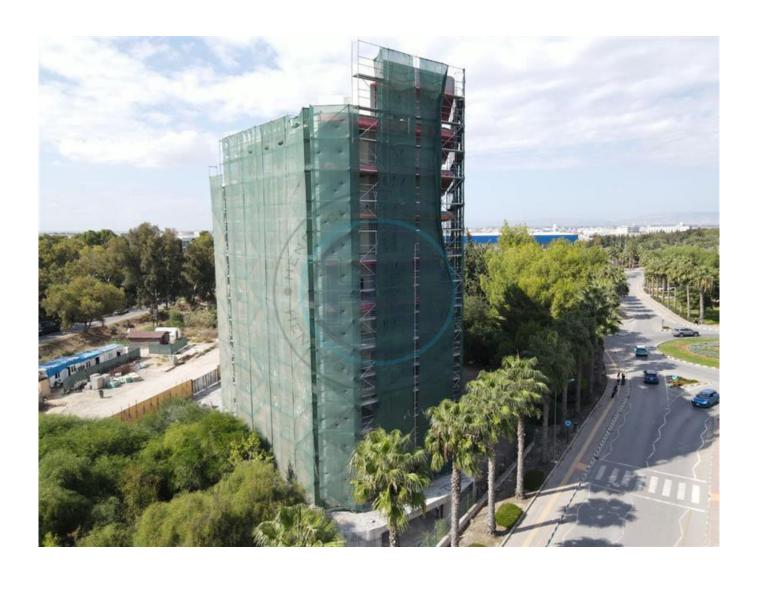

## 2+1 APARTMENT WITHIN EMU UNIVERSITY

2+1 APARTMENT WITHIN EMU UNIVERSITY As part of a new development, consisting of apartments and lofts, these two bedroom apartments are located within the boundaries of Eastern Mediterranean University. It is a fantastic opportunity to live on university campus or as a 'buy to let' investment. The property is within a gated infrastructure, with 24/7 security and CCTV. Two elevators will ensure smooth access to units. Communal areas are powered back up again, with a generator in case of possible electricity cuts. Living room and bedrooms come with AC infrastructure, and laminate parquet flooring. Bedrooms are equipped with fitted wardrobes. Closed areas vary between 81.5 m2 and 89.5 m2, balconies between 6.5 m2 and 20 m2, some units come with a terrace up to 146 m2, and the site is under construction and is due for delivery in February 2024. Payment plan consists of installments until key handover.