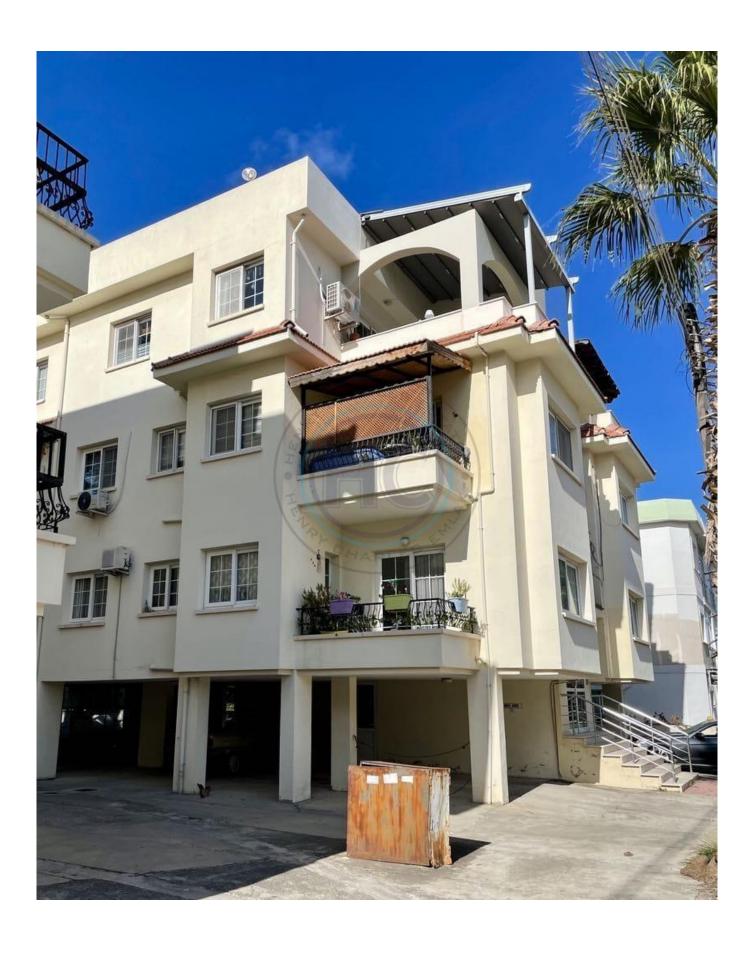

## TWO BEDROOM PART FURNISHED PENTHOUSE

Centrally located this two bedroom penthouse apartment comes part furnished. it is close to all necessary amenities, shops, restaurants, bars, hotels and is only a maximum 10 minute walk into the centre of Kyrenia. A spacious apartment of 120M2, with 100M2 of internal living space and a generous 20M2 terrace. The open plan kitchen, lounge, diner opens out onto the terrace giving a great living space for both summer and winter living. The two bedooms comfortably take double beds and the master bedroom is en suite and has a nice balcony off. The property is air conditioned throughout and maintained to a very high standard. And unusually it has three bathrooms. KDV has been paid It should be noted that the property is relatively close to a military designated area. Therefore foreigners can buy but they will not get the title deed in their name. This does not affect their ownersship of the property.