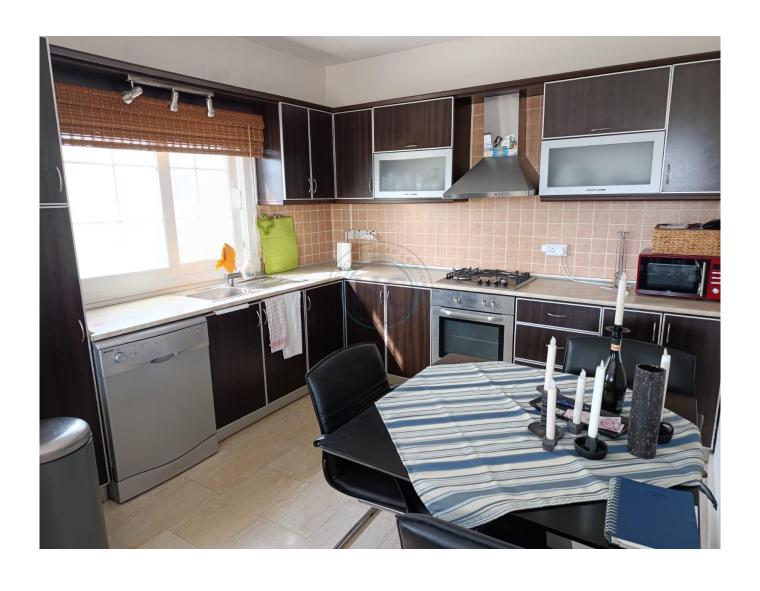

## TWO BEDROOM PART FURNISHED PENTHOUSE

Centrally located this two bedroom penthouse apartment comes part furnished. it is close to all necessary amenities, shops, restaurants, bars, hotels and is only a maximum 10 minute walk into the centre of Kyrenia. A spacious apartment of 120M2, with 100M2 of internal living space and a generous 20M2 terrace. The open plan kitchen, lounge, diner opens out onto the terrace giving a great living space for both summer and winter living. The two bedooms comfortably take double beds and the master bedroom is en suite and has a nice balcony off. The property is air conditioned throughout and maintained to a very high standard. And unusually it has three bathrooms. KDV has been paid It should be noted that the property is relatively close to a military designated area. Therefore foreigners can buy but they will not get the title deed in their name. This does not affect their ownersship of the property.