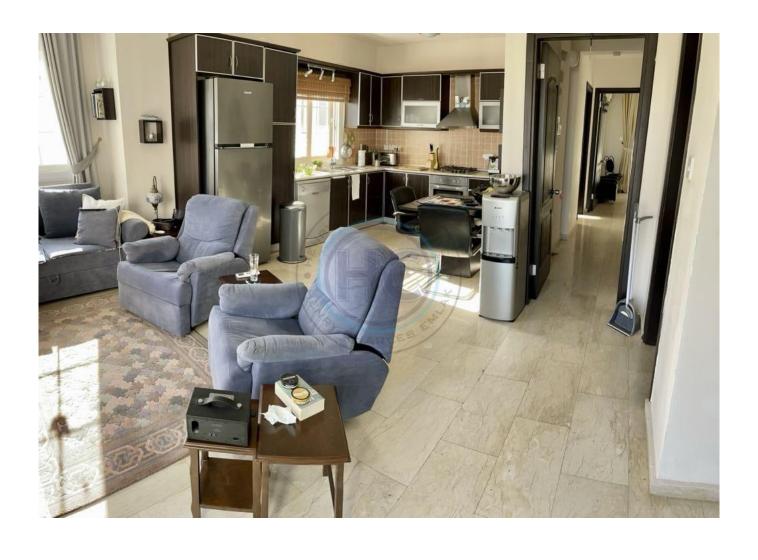

## TWO BEDROOM PART FURNISHED PENTHOUSE

Centrally located this two bedroom penthouse apartment comes part furnished. it is close to all necessary amenities, shops, restaurants, bars, hotels and is only a maximum 10 minute walk into the centre of Kyrenia. A spacious apartment of 120M2, with 100M2 of internal living space and a generous 20M2 terrace. The open plan kitchen, lounge, diner opens out onto the terrace giving a great living space for both summer and winter living. The two bedooms comfortably take double beds and the master bedroom is en suite and has a nice balcony off. The property is air conditioned throughout and maintained to a very high standard. And unusually it has three bathrooms. KDV has been paid It should be noted that the property is relatively close to a military designated area. Therefore foreigners can buy but they will not get the title deed in their name. This does not affect their ownersship of the property.