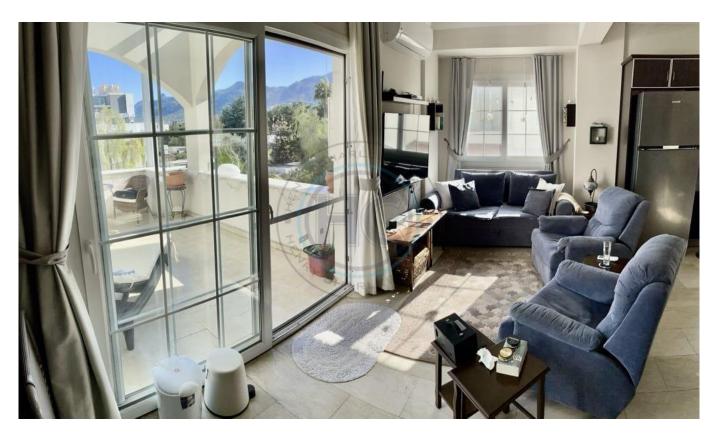

## TWO BEDROOM PART FURNISHED PENTHOUSE

Centrally located this two bedroom penthouse apartment comes part furnished. it is close to all necessary amenities, shops, restaurants, bars, hotels and is only a maximum 10 minute walk into the centre of Kyrenia. A spacious apartment of 120M2, with 100M2 of internal living space and a generous 20M2 terrace. The open plan kitchen, lounge, diner opens out onto the terrace giving a great living space for both summer and winter living. The two bedooms comfortably take double beds and the master bedroom is en suite and has a nice balcony off. The property is air conditioned throughout and maintained to a very high standard. And unusually it has three bathrooms. KDV has been paid It should be noted that the property is relatively close to a military designated area. Therefore foreigners can buy but they will not get the title deed in their name. This does not affect their ownersship of the property.