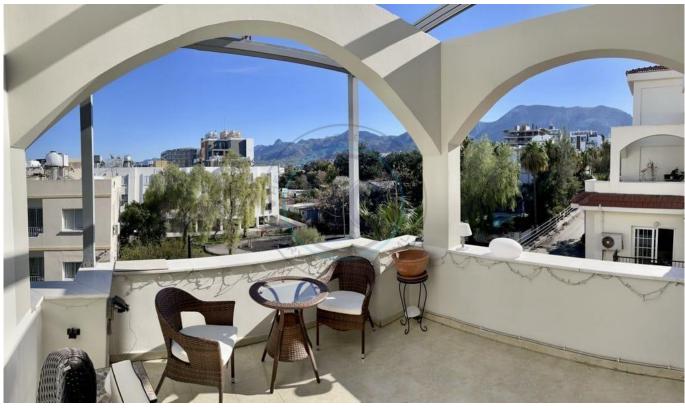

## TWO BEDROOM PART FURNISHED PENTHOUSE

Centrally located this two bedroom penthouse apartment comes part furnished. it is close to all necessary amenities, shops, restaurants, bars, hotels and is only a maximum 10 minute walk into the centre of Kyrenia. A spacious apartment of 120M2, with 100M2 of internal living space and a generous 20M2 terrace. The open plan kitchen, lounge, diner opens out onto the terrace giving a great living space for both summer and winter living. The two bedooms comfortably take double beds and the master bedroom is en suite and has a nice balcony off. The property is air conditioned throughout and maintained to a very high standard. And unusually it has three bathrooms. KDV has been paid It should be noted that the property is relatively close to a military designated area. Therefore foreigners can buy but they will not get the title deed in their name. This does not affect their ownersship of the property.