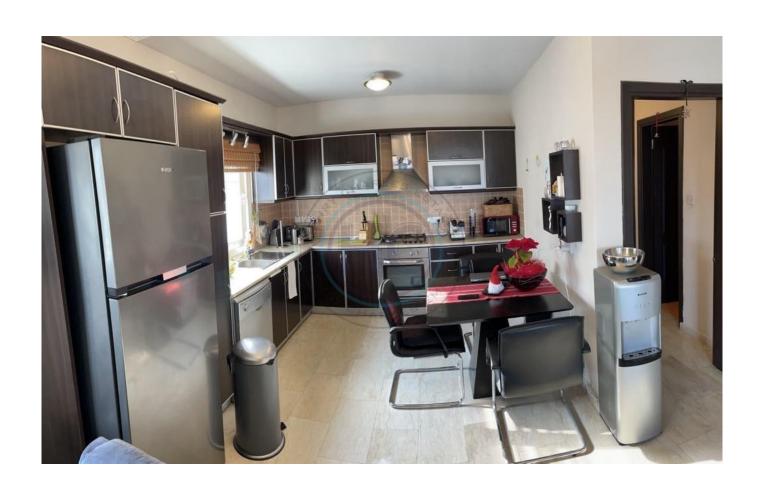

## TWO BEDROOM PART FURNISHED PENTHOUSE

Centrally located this two bedroom penthouse apartment comes part furnished. it is close to all necessary amenities, shops, restaurants, bars, hotels and is only a maximum 10 minute walk into the centre of Kyrenia. A spacious apartment of 120M2, with 100M2 of internal living space and a generous 20M2 terrace. The open plan kitchen, lounge, diner opens out onto the terrace giving a great living space for both summer and winter living. The two bedooms comfortably take double beds and the master bedroom is en suite and has a nice balcony off. The property is air conditioned throughout and maintained to a very high standard. And unusually it has three bathrooms. KDV has been paid It should be noted that the property is relatively close to a military designated area. Therefore foreigners can buy but they will not get the title deed in their name. This does not affect their ownersship of the property.