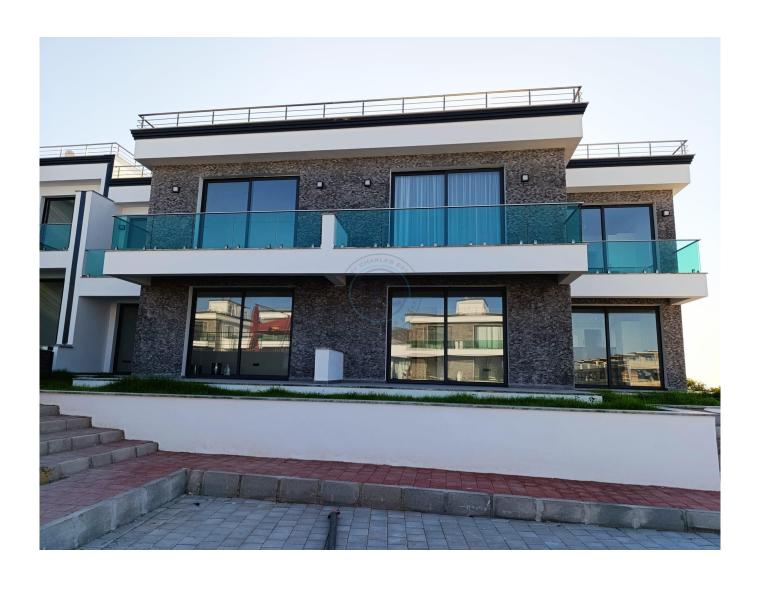

## LUXURY ONE BEDROOM MEDITERRANEAN PENTHOUSE APARTMENT (HOTEL CONCEPT)

This is a newly completed apartment on a hotel concept development. Overall it offers 107m2 of living space. The closed area is 71m2, with a 6m2 terrace overlooking the pool area. It also has its' own roof terrace of 30m2 giving fantastic views over the Mediterranean and the Kyrenia mountain range. The development has a large swimming pool, gym and sauna. A laundrette will also operate on site. The property is close to all amenities. The local supermarket is walking distance away. And local sandy beaches (150m away), restaurants and golf clubs are only a short drive. Additionally to the original specification, there will now be an on site generator in the event of a power cut. Kyrenia is a 30 minute drive and Ercan aiport 1 hour away The management team are offering a rental service, which is excellent for the investor or occasional user. Individual title deeds available. VAT is payable.