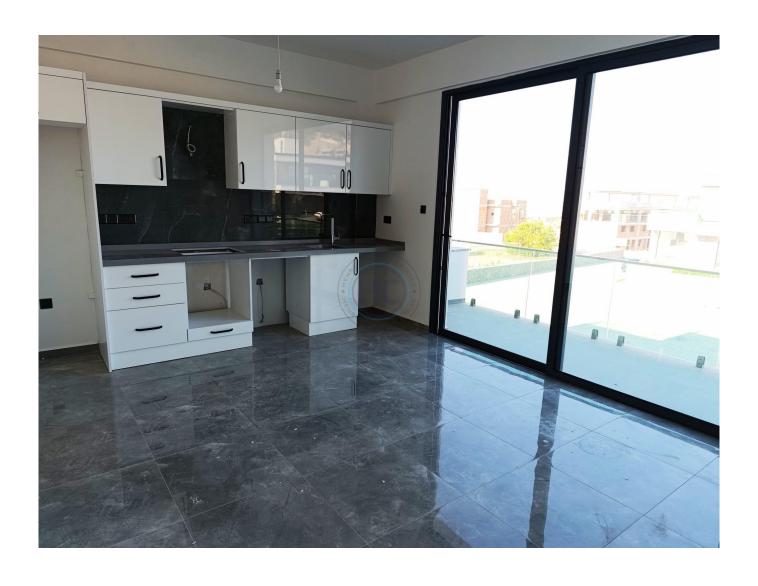

## LUXURY ONE BEDROOM MEDITERRANEAN PENTHOUSE APARTMENT (HOTEL CONCEPT)

This is a newly completed apartment on a hotel concept development. Overall it offers 107m2 of living space. The closed area is 71m2, with a 6m2 terrace overlooking the pool area. It also has its' own roof terrace of 30m2 giving fantastic views over the Mediterranean and the Kyrenia mountain range. The development has a large swimming pool, gym and sauna. A laundrette will also operate on site. The property is close to all amenities. The local supermarket is walking distance away. And local sandy beaches (150m away), restaurants and golf clubs are only a short drive. Additionally to the original specification, there will now be an on site generator in the event of a power cut. Kyrenia is a 30 minute drive and Ercan aiport 1 hour away The management team are offering a rental service, which is excellent for the investor or occasional user. Individual title deeds available. VAT is payable.