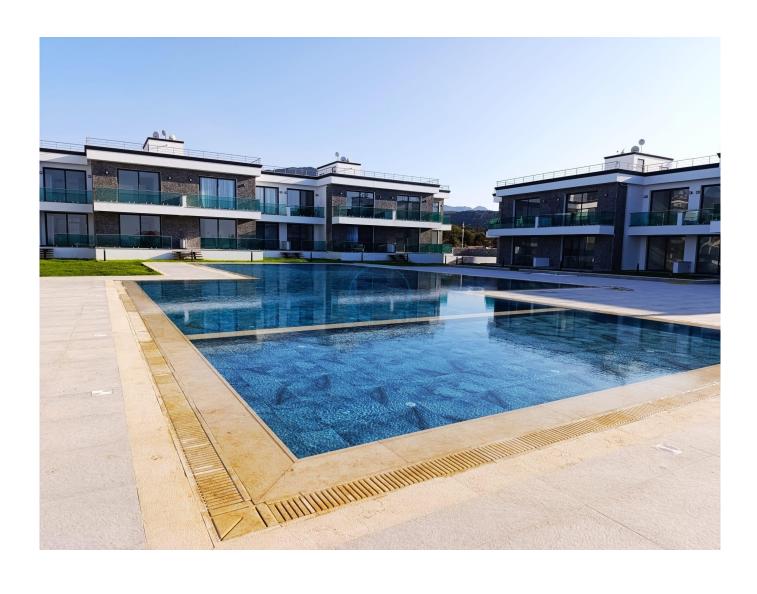

## LUXURY ONE BEDROOM MEDITERRANEAN PENTHOUSE APARTMENT (HOTEL CONCEPT)

This is a newly completed apartment on a hotel concept development. Overall it offers 107m2 of living space. The closed area is 71m2, with a 6m2 terrace overlooking the pool area. It also has its' own roof terrace of 30m2 giving fantastic views over the Mediterranean and the Kyrenia mountain range. The development has a large swimming pool, gym and sauna. A laundrette will also operate on site. The property is close to all amenities. The local supermarket is walking distance away. And local sandy beaches (150m away), restaurants and golf clubs are only a short drive. Additionally to the original specification, there will now be an on site generator in the event of a power cut. Kyrenia is a 30 minute drive and Ercan aiport 1 hour away The management team are offering a rental service, which is excellent for the investor or occasional user. Individual title deeds available. VAT is payable.