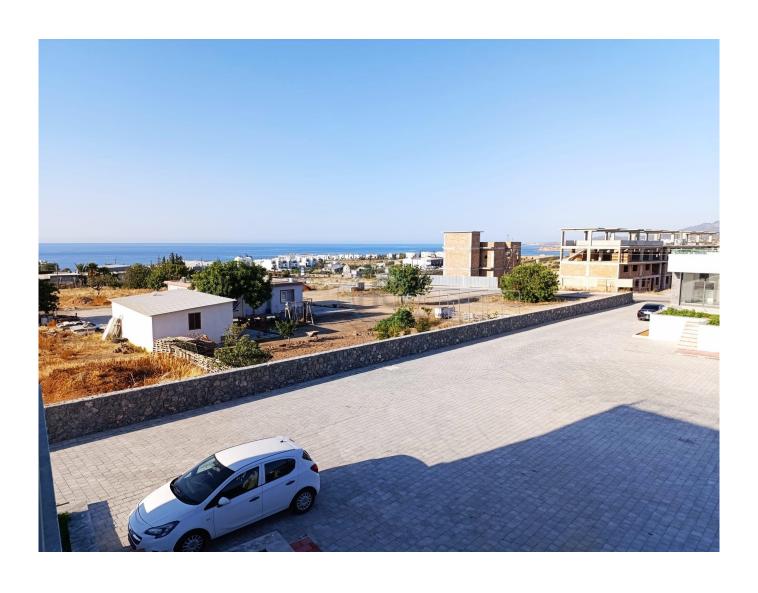

## LUXURY ONE BEDROOM MEDITERRANEAN PENTHOUSE APARTMENT (HOTEL CONCEPT)

This is a newly completed apartment on a hotel concept development. Overall it offers 107m2 of living space. The closed area is 71m2, with a 6m2 terrace overlooking the pool area. It also has its' own roof terrace of 30m2 giving fantastic views over the Mediterranean and the Kyrenia mountain range. The development has a large swimming pool, gym and sauna. A laundrette will also operate on site. The property is close to all amenities. The local supermarket is walking distance away. And local sandy beaches (150m away), restaurants and golf clubs are only a short drive. Additionally to the original specification, there will now be an on site generator in the event of a power cut. Kyrenia is a 30 minute drive and Ercan aiport 1 hour away The management team are offering a rental service, which is excellent for the investor or occasional user. Individual title deeds available. VAT is payable.