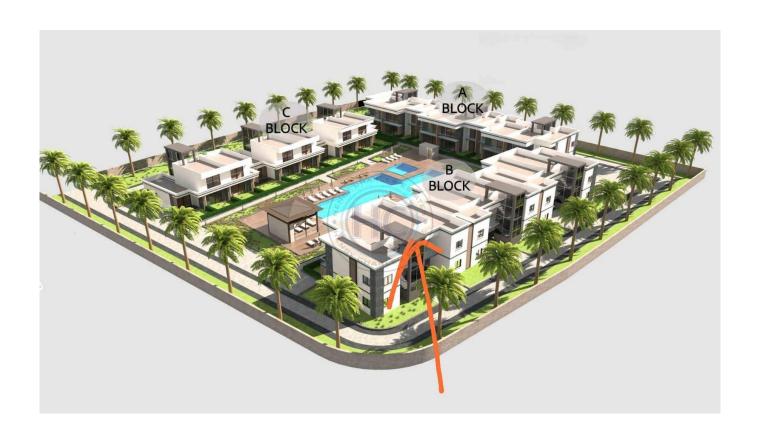

## LUXURY ONE BEDROOM MEDITERRANEAN PENTHOUSE APARTMENT (HOTEL CONCEPT)

This is a newly completed apartment on a hotel concept development. Overall it offers 107m2 of living space. The closed area is 71m2, with a 6m2 terrace overlooking the pool area. It also has its' own roof terrace of 30m2 giving fantastic views over the Mediterranean and the Kyrenia mountain range. The development has a large swimming pool, gym and sauna. A laundrette will also operate on site. The property is close to all amenities. The local supermarket is walking distance away. And local sandy beaches (150m away), restaurants and golf clubs are only a short drive. Additionally to the original specification, there will now be an on site generator in the event of a power cut. Kyrenia is a 30 minute drive and Ercan aiport 1 hour away The management team are offering a rental service, which is excellent for the investor or occasional user. Individual title deeds available. VAT is payable.