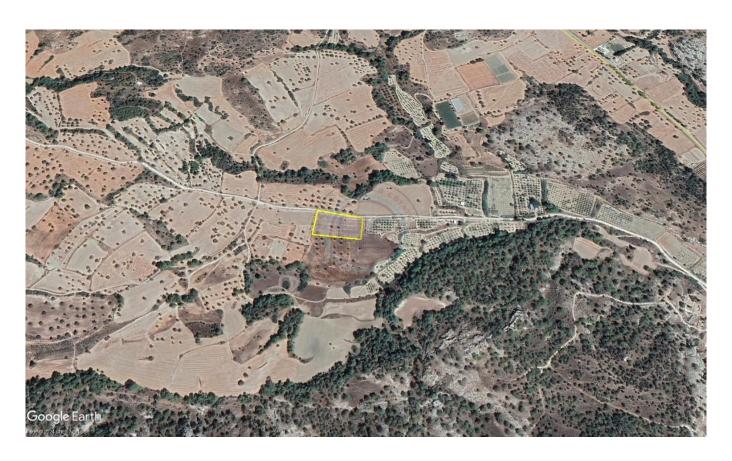

## 4.60 DONUM ROADSIDE LAND FOR SALE IN ALTINOVA (17,200 PER DONUM)

4.60 DONUM ROADSIDE LAND FOR SALE IN ALTINOVA (17,200 PER DONUM) We're pleased to present this 4.60 donum (6151 m2) piece of land in Altinova, Iskele area. Type: Agricultural land Build permit: not permitted Caravan permit: caravan with wheels permitted Water well: 80 metre digging required Estimated price: 100,000 Turkish Lira Electricity: on-site. Transformer price: 5500 GBP (est.) Telephone line: on-site Road access: mentioned in the Title Deed. Zero to the main road. Dirt road at the moment. Will become an important connecting road in the future, connecting Altinova with Cinarli. Already an asphalt road connects Cinarli to Tatlisu.