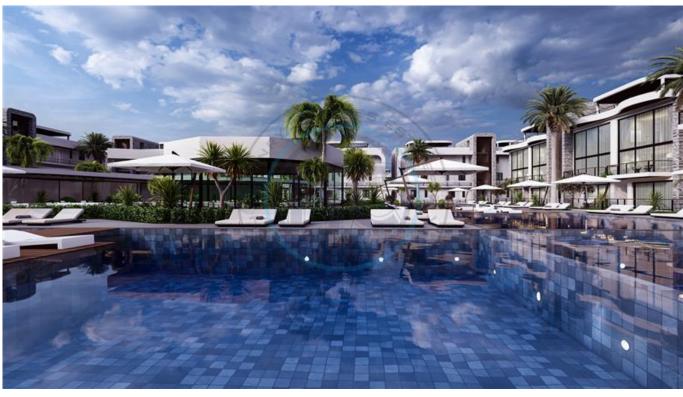

## LUXURY TWO BEDROOM GOLF PENTHOUSE (HOTEL CONCEPT PROJECT)

Perfect for the golf enthusiast. This development sits 100m away from a new golf course under construction and 800 metres from the well established international standard Korineum Golf Course. Set in semi rural surroundings but only a 5 minute drive to Esentepe village and its' facilities, 10 minutes to Esentepe sandy beach and 30 minutes from the hustle and bustle of Kyrenia city centre. Ercan airport is only a 40 minute drive. These two bedroom penthouse apartments offer living space of 72m2 enclosed and a 10m2 terrace area. The site will have many facilities to include restaurant, bar, and gym. The purchase of a property on this development will entitle the owner to use all of the construction companies other facilities, at other locations. This is a great opportunity to own and use an aprtment next to a golf club at such a reasonable price or as a fantastic rental income investment. The development will be operated as a HOTEL CONCEPT operation, so the potential for making above average returns on investment is quite exceptional. Construction of this project commences in June 2024, with completion due December 2026. There are 96 apartments in total to inclue studios, lort and penthouse apartments. The project is located on the seaside just outside of Esentepe village. The international Korineum Golf course is a literal 5 minute drive away. The facilities will include outdoor pools, gym, sauna, restaurant and bar. Payment Plan &n &n &n VAT Tax - 5% 35% downpayment &n &n 5% (To be paid within 21 days of signing sales contract) 20% Floors & amp; tiles & nbsp; & nbsp &n &n of Title Deed - 12%