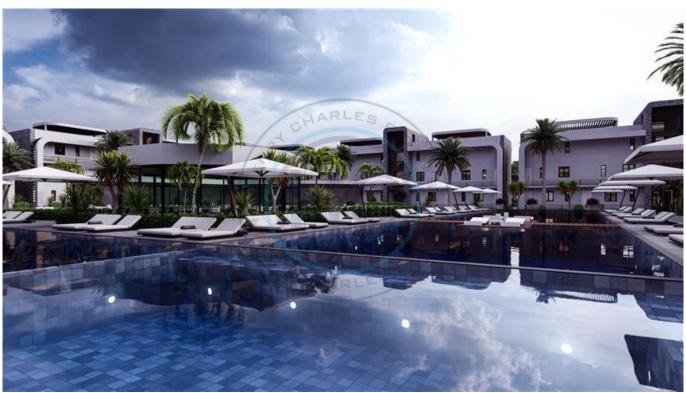

## LUXURY TWO BEDROOM GOLF PENTHOUSE (HOTEL CONCEPT PROJECT)

Perfect for the golf enthusiast. This development sits 100m away from a new golf course under construction and 800 metres from the well established international standard Korineum Golf Course. Set in semi rural surroundings but only a 5 minute drive to Esentepe village and its' facilities, 10 minutes to Esentepe sandy beach and 30 minutes from the hustle and bustle of Kyrenia city centre. Ercan airport is only a 40 minute drive. These two bedroom penthouse apartments offer living space of 72m2 enclosed and a 10m2 terrace area. The site will have many facilities to include restaurant, bar, and gym. The purchase of a property on this development will entitle the owner to use all of the construction companies other facilities, at other locations. This is a great opportunity to own and use an aprtment next to a golf club at such a reasonable price or as a fantastic rental income investment. The development will be operated as a HOTEL CONCEPT operation, so the potential for making above average returns on investment is quite exceptional. Construction of this project commences in June 2024, with completion due December 2026. There are 96 apartments in total to inclue studios, lort and penthouse apartments. The project is located on the seaside just outside of Esentepe village. The international Korineum Golf course is a literal 5 minute drive away. The facilities will include outdoor pools, gym, sauna, restaurant and bar. Payment Plan &n &n &n VAT Tax - 5% 35% downpayment &n &n 5% (To be paid within 21 days of signing sales contract) 20% Floors & amp; tiles & nbsp; & nbsp &n &n of Title Deed - 12%