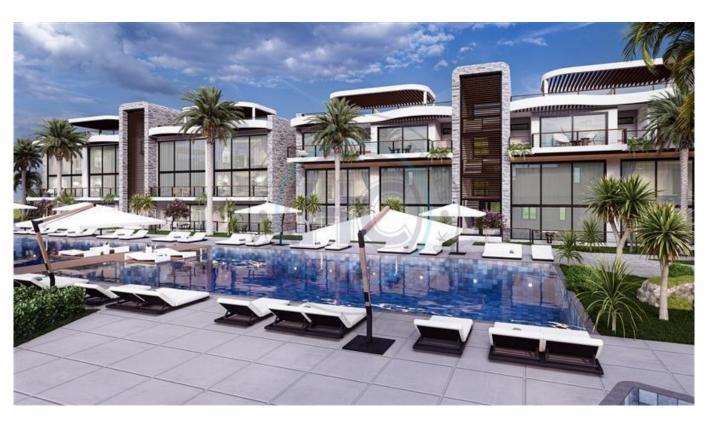

## LUXURY TWO BEDROOM GOLF PENTHOUSE (HOTEL CONCEPT PROJECT)

Perfect for the golf enthusiast. This development sits 100m away from a new golf course under construction and 800 metres from the well established international standard Korineum Golf Course. Set in semi rural surroundings but only a 5 minute drive to Esentepe village and its' facilities, 10 minutes to Esentepe sandy beach and 30 minutes from the hustle and bustle of Kyrenia city centre. Ercan airport is only a 40 minute drive. These two bedroom penthouse apartments offer living space of 72m2 enclosed and a 10m2 terrace area. The site will have many facilities to include restaurant, bar, and gym. The purchase of a property on this development will entitle the owner to use all of the construction companies other facilities, at other locations. This is a great opportunity to own and use an aprtment next to a golf club at such a reasonable price or as a fantastic rental income investment. The development will be operated as a HOTEL CONCEPT operation, so the potential for making above average returns on investment is quite exceptional. Construction of this project commences in June 2024, with completion due December 2026. There are 96 apartments in total to inclue studios, lort and penthouse apartments. The project is located on the seaside just outside of Esentepe village. The international Korineum Golf course is a literal 5 minute drive away. The facilities will include outdoor pools, gym, sauna, restaurant and bar. Payment Plan &n &n &n VAT Tax - 5% 35% downpayment &n &n 5% (To be paid within 21 days of signing sales contract) 20% Floors & amp; tiles & nbsp; & nbsp &n &n of Title Deed - 12%