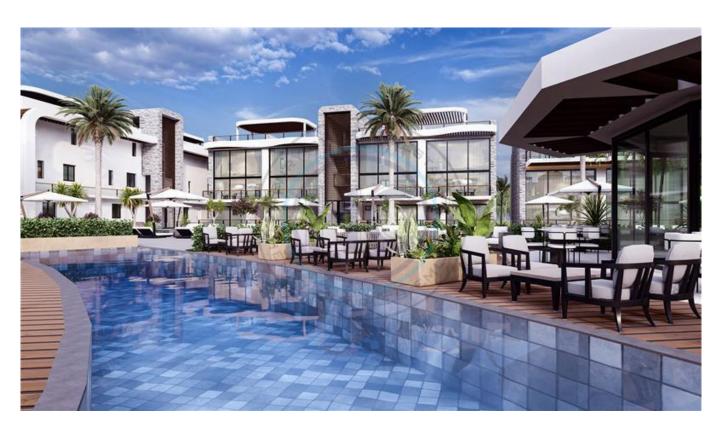

## LUXURY TWO BEDROOM GOLF PENTHOUSE (HOTEL CONCEPT PROJECT)

Perfect for the golf enthusiast. This development sits 100m away from a new golf course under construction and 800 metres from the well established international standard Korineum Golf Course. Set in semi rural surroundings but only a 5 minute drive to Esentepe village and its' facilities, 10 minutes to Esentepe sandy beach and 30 minutes from the hustle and bustle of Kyrenia city centre. Ercan airport is only a 40 minute drive. These two bedroom penthouse apartments offer living space of 72m2 enclosed and a 10m2 terrace area. The site will have many facilities to include restaurant, bar, and gym. The purchase of a property on this development will entitle the owner to use all of the construction companies other facilities, at other locations. This is a great opportunity to own and use an aprtment next to a golf club at such a reasonable price or as a fantastic rental income investment. The development will be operated as a HOTEL CONCEPT operation, so the potential for making above average returns on investment is quite exceptional. Construction of this project commences in June 2024, with completion due December 2026. There are 96 apartments in total to inclue studios, lort and penthouse apartments. The project is located on the seaside just outside of Esentepe village. The international Korineum Golf course is a literal 5 minute drive away. The facilities will include outdoor pools, gym, sauna, restaurant and bar. Payment Plan &n &n &n VAT Tax - 5% 35% downpayment &n &n 5% (To be paid within 21 days of signing sales contract) 20% Floors & amp; tiles & nbsp; & nbsp &n &n of Title Deed - 12%