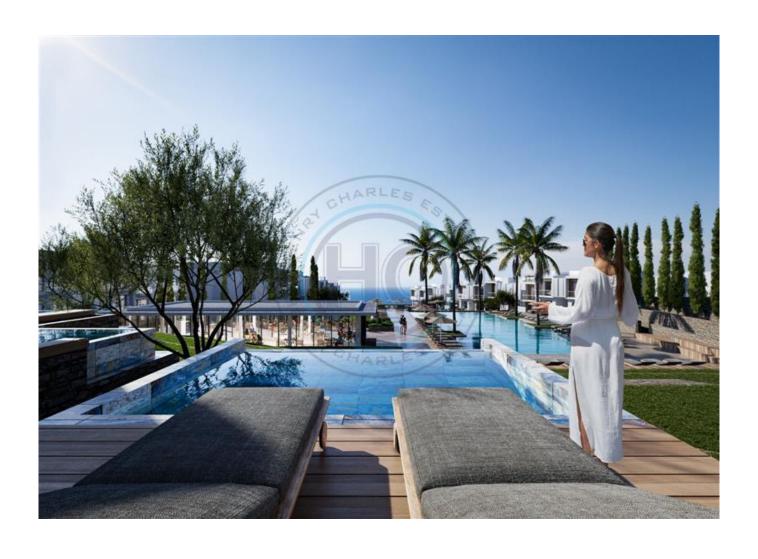

## 2 BEDROOM APARTMENTS ON AN ALL INCLUSIVE RESORT

Introducing an all inclusive resort residence project of apartments located on the west coast of Kyrenia, Karsiyaka. This project is set across 22 donums of tranquil mountain side land which is within a 400 metre proximity to a sandy coastline. There is 104 luxury apartments ranging from one and two bedrooms, they have unobstructed sea views. This exclusive project boasts private pools and hot tubs and is situated on 3000m² of landscaped gardens. It also features 3 large communal pools, an ala carte restaurant, tennis court, state of the art spa, gym and much more. The 2+1 apartments have a ground floor or penthouse option Ground floor apartment-80m² internal area, 20m² balcony and 45m² garden (larger garden and private pool option available on select units) Penthouse apartments-80m² internal area, 11m² balcony and 37m² roof terrace An all-inclusive resort residence lifestyle on an unspoilt sandy coast whilst just 20 minutes away from central Kyrenia, and less than a 10-minute drive from 5-star hotels and restaurants of Alsancak, Lapta Coastal walkway, Camelot & Coastal & Escape Beach Clubs, schools and private hospitals as well as the area's largest supermarkets. More features: Fully gated community with on-site concierge and security 3 Large pools including – Olympic Swimming Pool, Relaxation Pool & Dool & Private Beach Club with frequent Shuttle Service (just 3 minutes away) Central Air Conditioning System (Heating and Cooling) A la Carte Restaurant State of the art Spa, Sauna, Hamam and Fully equipped Gym Mini Golf Course & Area Tennis Court Children & rsquo;s Park Matured Landscaped Gardens Organic Vegetation Growth Zone Grade 1 materials specifications throughout Central Water Irrigation System & Description of the Central Water Irrigation of the Underground Water Storage Tanks Communal Back Up Generator Completion of the project 01.06.2025 NOW WITH A 6 MONTH EXTENDED PAYMENT PLAN