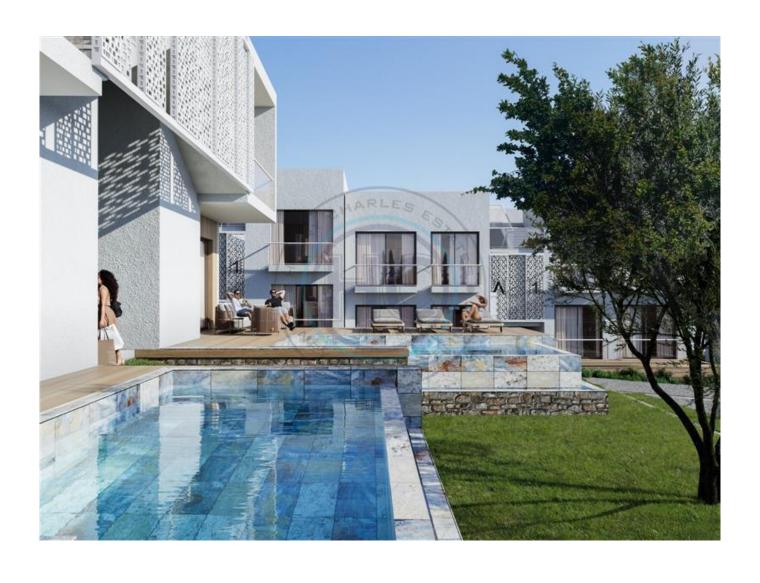

## 2 BEDROOM APARTMENTS ON AN ALL INCLUSIVE RESORT

Introducing an all inclusive resort residence project of apartments located on the west coast of Kyrenia, Karsiyaka. This project is set across 22 donums of tranquil mountain side land which is within a 400 metre proximity to a sandy coastline. There is 104 luxury apartments ranging from one and two bedrooms, they have unobstructed sea views. This exclusive project boasts private pools and hot tubs and is situated on 3000m² of landscaped gardens. It also features 3 large communal pools, an ala carte restaurant, tennis court, state of the art spa, gym and much more. The 2+1 apartments have a ground floor or penthouse option Ground floor apartment-80m² internal area, 20m² balcony and 45m² garden (larger garden and private pool option available on select units) Penthouse apartments-80m² internal area, 11m² balcony and 37m² roof terrace An all-inclusive resort residence lifestyle on an unspoilt sandy coast whilst just 20 minutes away from central Kyrenia, and less than a 10-minute drive from 5-star hotels and restaurants of Alsancak, Lapta Coastal walkway, Camelot & Coastal & Escape Beach Clubs, schools and private hospitals as well as the area's largest supermarkets. More features: Fully gated community with on-site concierge and security 3 Large pools including – Olympic Swimming Pool, Relaxation Pool & Dool & Private Beach Club with frequent Shuttle Service (just 3 minutes away) Central Air Conditioning System (Heating and Cooling) A la Carte Restaurant State of the art Spa, Sauna, Hamam and Fully equipped Gym Mini Golf Course & Area Tennis Court Children & rsquo;s Park Matured Landscaped Gardens Organic Vegetation Growth Zone Grade 1 materials specifications throughout Central Water Irrigation System & Description of the Central Water Irrigation of the Underground Water Storage Tanks Communal Back Up Generator Completion of the project 01.06.2025 NOW WITH A 6 MONTH EXTENDED PAYMENT PLAN