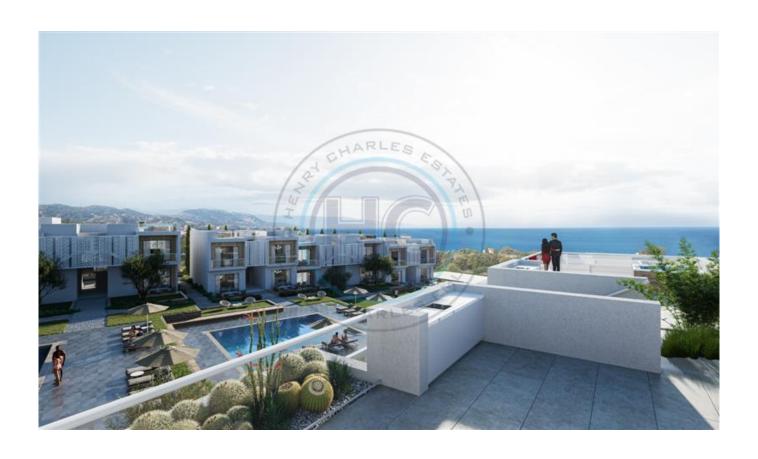

## 2 BEDROOM APARTMENTS ON AN ALL INCLUSIVE RESORT

Introducing an all inclusive resort residence project of apartments located on the west coast of Kyrenia, Karsiyaka. This project is set across 22 donums of tranquil mountain side land which is within a 400 metre proximity to a sandy coastline. There is 104 luxury apartments ranging from one and two bedrooms, they have unobstructed sea views. This exclusive project boasts private pools and hot tubs and is situated on 3000m² of landscaped gardens. It also features 3 large communal pools, an ala carte restaurant, tennis court, state of the art spa, gym and much more. The 2+1 apartments have a ground floor or penthouse option Ground floor apartment-80m² internal area, 20m² balcony and 45m² garden (larger garden and private pool option available on select units) Penthouse apartments-80m² internal area, 11m² balcony and 37m² roof terrace An all-inclusive resort residence lifestyle on an unspoilt sandy coast whilst just 20 minutes away from central Kyrenia, and less than a 10-minute drive from 5-star hotels and restaurants of Alsancak, Lapta Coastal walkway, Camelot & Coastal & Escape Beach Clubs, schools and private hospitals as well as the area's largest supermarkets. More features: Fully gated community with on-site concierge and security 3 Large pools including – Olympic Swimming Pool, Relaxation Pool & Dool & Private Beach Club with frequent Shuttle Service (just 3 minutes away) Central Air Conditioning System (Heating and Cooling) A la Carte Restaurant State of the art Spa, Sauna, Hamam and Fully equipped Gym Mini Golf Course & Area Tennis Court Children & rsquo;s Park Matured Landscaped Gardens Organic Vegetation Growth Zone Grade 1 materials specifications throughout Central Water Irrigation System & Description of the Central Water Irrigation of the Underground Water Storage Tanks Communal Back Up Generator Completion of the project 01.06.2025 NOW WITH A 6 MONTH EXTENDED PAYMENT PLAN