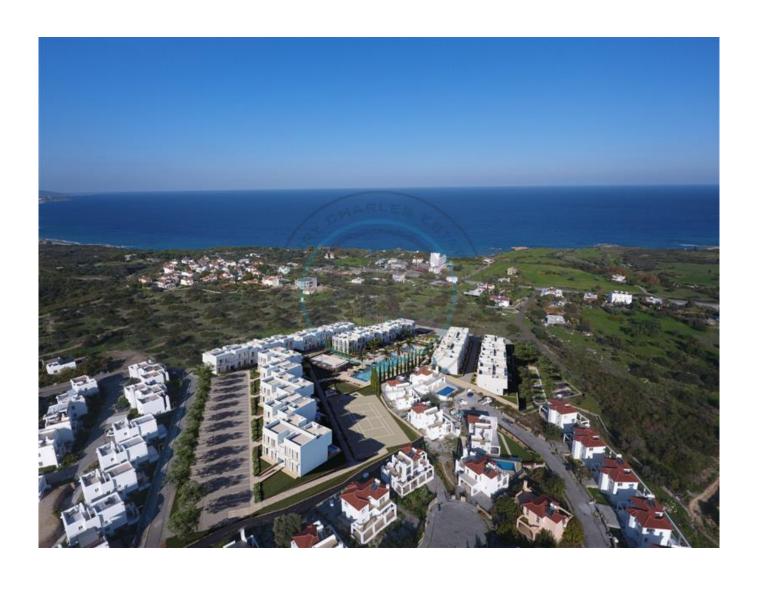

## 2 BEDROOM APARTMENTS ON AN ALL INCLUSIVE RESORT

Introducing an all inclusive resort residence project of apartments located on the west coast of Kyrenia, Karsiyaka. This project is set across 22 donums of tranquil mountain side land which is within a 400 metre proximity to a sandy coastline. There is 104 luxury apartments ranging from one and two bedrooms, they have unobstructed sea views. This exclusive project boasts private pools and hot tubs and is situated on 3000m² of landscaped gardens. It also features 3 large communal pools, an ala carte restaurant, tennis court, state of the art spa, gym and much more. The 2+1 apartments have a ground floor or penthouse option Ground floor apartment-80m² internal area, 20m² balcony and 45m² garden (larger garden and private pool option available on select units) Penthouse apartments-80m² internal area, 11m² balcony and 37m² roof terrace An all-inclusive resort residence lifestyle on an unspoilt sandy coast whilst just 20 minutes away from central Kyrenia, and less than a 10-minute drive from 5-star hotels and restaurants of Alsancak, Lapta Coastal walkway, Camelot & Coastal & Escape Beach Clubs, schools and private hospitals as well as the area's largest supermarkets. More features: Fully gated community with on-site concierge and security 3 Large pools including – Olympic Swimming Pool, Relaxation Pool & Dool & Private Beach Club with frequent Shuttle Service (just 3 minutes away) Central Air Conditioning System (Heating and Cooling) A la Carte Restaurant State of the art Spa, Sauna, Hamam and Fully equipped Gym Mini Golf Course & Area Tennis Court Children & rsquo;s Park Matured Landscaped Gardens Organic Vegetation Growth Zone Grade 1 materials specifications throughout Central Water Irrigation System & Description of the Central Water Irrigation of the Underground Water Storage Tanks Communal Back Up Generator Completion of the project 01.06.2025 NOW WITH A 6 MONTH EXTENDED PAYMENT PLAN