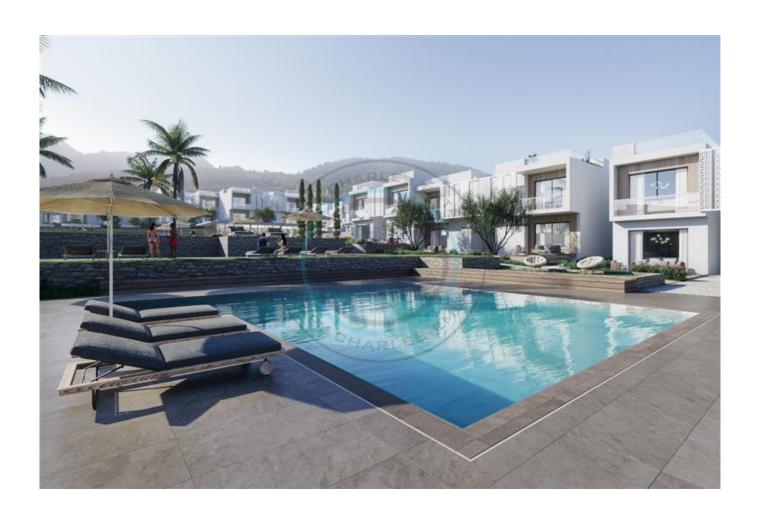

## 2 BEDROOM APARTMENTS ON AN ALL INCLUSIVE RESORT

Introducing an all inclusive resort residence project of apartments located on the west coast of Kyrenia, Karsiyaka. This project is set across 22 donums of tranquil mountain side land which is within a 400 metre proximity to a sandy coastline. There is 104 luxury apartments ranging from one and two bedrooms, they have unobstructed sea views. This exclusive project boasts private pools and hot tubs and is situated on 3000m² of landscaped gardens. It also features 3 large communal pools, an ala carte restaurant, tennis court, state of the art spa, gym and much more. The 2+1 apartments have a ground floor or penthouse option Ground floor apartment-80m² internal area, 20m² balcony and 45m² garden (larger garden and private pool option available on select units) Penthouse apartments-80m² internal area, 11m² balcony and 37m² roof terrace An all-inclusive resort residence lifestyle on an unspoilt sandy coast whilst just 20 minutes away from central Kyrenia, and less than a 10-minute drive from 5-star hotels and restaurants of Alsancak, Lapta Coastal walkway, Camelot & Coastal & Escape Beach Clubs, schools and private hospitals as well as the area's largest supermarkets. More features: Fully gated community with on-site concierge and security 3 Large pools including – Olympic Swimming Pool, Relaxation Pool & Dool & Private Beach Club with frequent Shuttle Service (just 3 minutes away) Central Air Conditioning System (Heating and Cooling) A la Carte Restaurant State of the art Spa, Sauna, Hamam and Fully equipped Gym Mini Golf Course & Area Tennis Court Children & rsquo;s Park Matured Landscaped Gardens Organic Vegetation Growth Zone Grade 1 materials specifications throughout Central Water Irrigation System & Description of the Central Water Irrigation of the Underground Water Storage Tanks Communal Back Up Generator Completion of the project 01.06.2025 NOW WITH A 6 MONTH EXTENDED PAYMENT PLAN