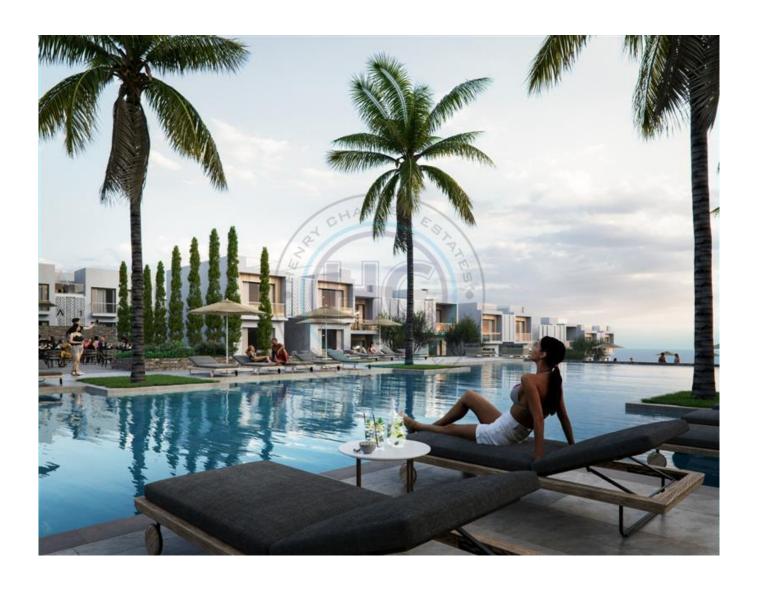

## 2 BEDROOM APARTMENTS ON AN ALL INCLUSIVE RESORT

Introducing an all inclusive resort residence project of apartments located on the west coast of Kyrenia, Karsiyaka. This project is set across 22 donums of tranquil mountain side land which is within a 400 metre proximity to a sandy coastline. There is 104 luxury apartments ranging from one and two bedrooms, they have unobstructed sea views. This exclusive project boasts private pools and hot tubs and is situated on 3000m² of landscaped gardens. It also features 3 large communal pools, an ala carte restaurant, tennis court, state of the art spa, gym and much more. The 2+1 apartments have a ground floor or penthouse option Ground floor apartment-80m² internal area, 20m² balcony and 45m² garden (larger garden and private pool option available on select units) Penthouse apartments-80m² internal area, 11m² balcony and 37m² roof terrace An all-inclusive resort residence lifestyle on an unspoilt sandy coast whilst just 20 minutes away from central Kyrenia, and less than a 10-minute drive from 5-star hotels and restaurants of Alsancak, Lapta Coastal walkway, Camelot & Coastal & Escape Beach Clubs, schools and private hospitals as well as the area's largest supermarkets. More features: Fully gated community with on-site concierge and security 3 Large pools including – Olympic Swimming Pool, Relaxation Pool & Dool & Private Beach Club with frequent Shuttle Service (just 3 minutes away) Central Air Conditioning System (Heating and Cooling) A la Carte Restaurant State of the art Spa, Sauna, Hamam and Fully equipped Gym Mini Golf Course & Area Tennis Court Children & rsquo;s Park Matured Landscaped Gardens Organic Vegetation Growth Zone Grade 1 materials specifications throughout Central Water Irrigation System & Description of the Central Water Irrigation of the Underground Water Storage Tanks Communal Back Up Generator Completion of the project 01.06.2025 NOW WITH A 6 MONTH EXTENDED PAYMENT PLAN