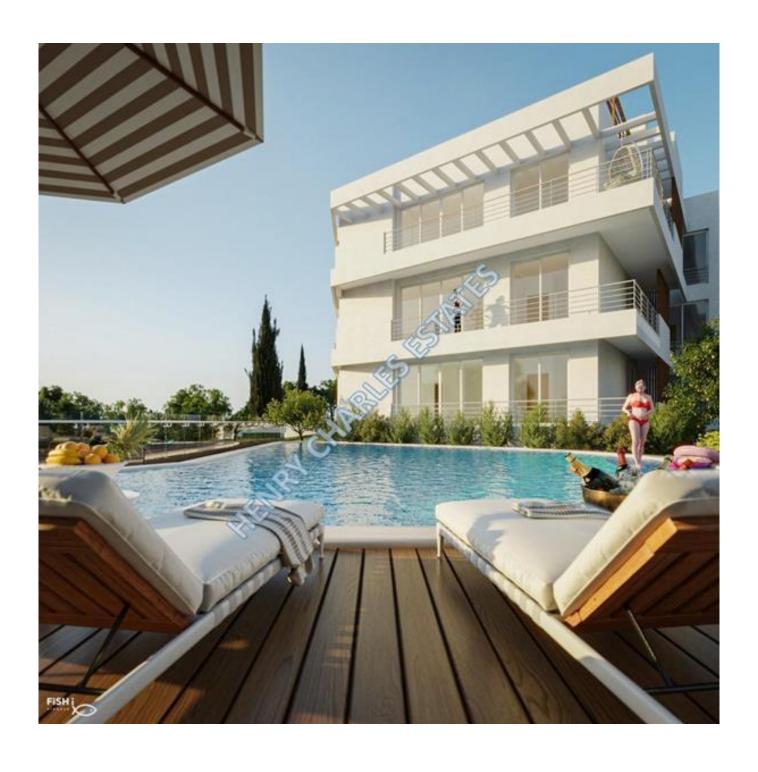

## LUXURIOUS THREE BEDROOM APARTMENTS- TURKISH TITLE DEED

Modern Apartments in Lapta Completion Due: December 2025 | Turkish Title Deed We are proud to present this exciting new residential project located in the heart of Lapta, just 750 meters from the Mediterranean coastline, offering a perfect balance of nature, convenience, and comfort. ? Prime Location: – Walking distance to supermarkets, shops, restaurants, and sandy beaches – Surrounded by breathtaking mountain landscapes and panoramic sea views 2 Project Overview: – Total of 8 blocks | 3 floors | 48 apartments – Available in 1, 2, and 3-bedroom options – Choice of: 2 Ground floor with private garden ? First floor ? Top floor with private rooftop terrace ? Apartment Sizes & Sizes Bedroom: From £130,000 (approx. 95 m²) – 3 Bedroom: From £198,000 – On-site Gym for Sale: £375,000 (85 m² first floor + 350 m² basement with access from underground parking) 2 Lifestyle & amp; Amenities: & ndash; Resort-style communal swimming pool & ndash; Fully equipped gym and wellness area – Children's playground – fun and safe – Underground garage for secure parking – Solar panel integration for energy efficiency – Private electricity generator for uninterrupted power All apartments feature open-plan American-style kitchens, modern layouts, and sea and mountain views — ideal for permanent residence, holiday living, or investment. 2 View & Diew & Early to Avoid Disappointment! Contact us today to secure your unit and experience a new level of coastal living. 2 +90 533 844 92 77