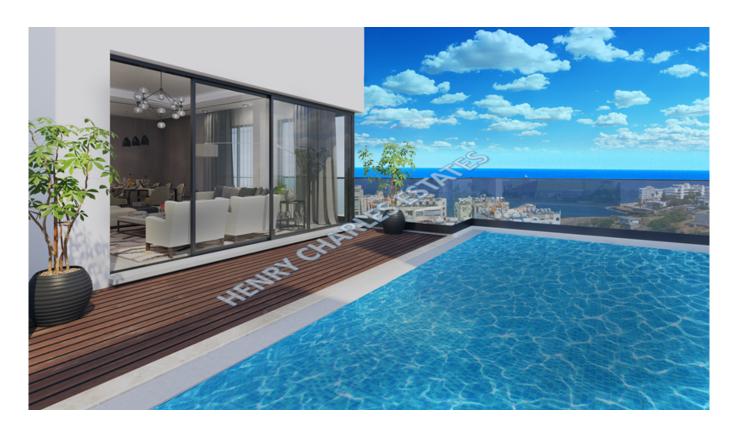

One of the penthouses provides 165m<sup>2</sup> of living area and 35m<sup>2</sup> of terraces while the other penthouse provides 200m<sup>2</sup> of living area and boasts 110m<sup>2</sup> terrace with private pool.

Allocated parking for residents, elevator access and sea & mountain views.

\*\*VIEW AND RESERVE EARLY TO AVOID DISAPPOINTMENT\*\*