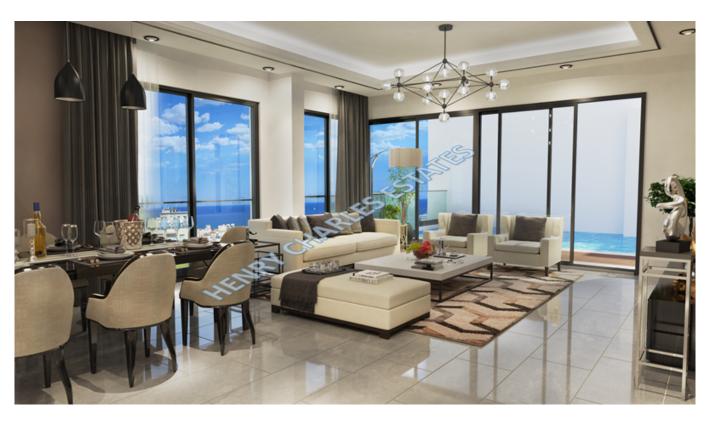

## LUXURIOUS THREE BEDROOM DUPLEX PENTHOUSES

These brand new, three bedroom duplex penthouses are located in Kyrenia town centre, close to many local amenities.

The properties comprise of an open plan kitchen/diner/lounge, access to two balconies and a guest wc on the lower level and three bedrooms (master with en-suite & walk-in wardrobe) on the upper level. There is ceramic flooring throughout and the bedrooms have fitted wardrobes & parquet flooring,

Allocated parking for residents, elevator access and sea & mountain views.

\*\*VIEW AND RESERVE EARLY TO AVOID DISAPPOINTMENT\*\*