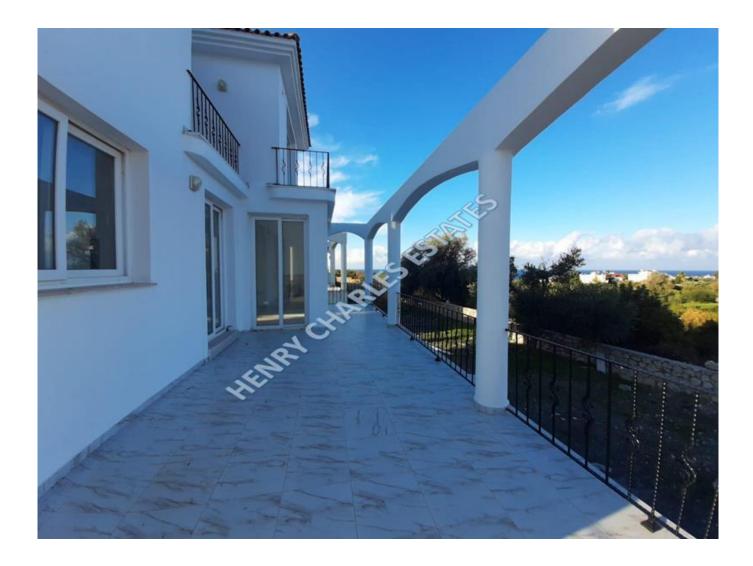

## THREE BEDROOM TURKISH TITLE VILLA

Contemporary Villa with Stunning Sea & amp; Mountain Views & ndash; Elevated Plot Positioned on an elevated 640m& sup2; plot, this generously proportioned and beautifully designed contemporary villa offers breathtaking sea and mountain views, blending modern living with natural beauty. Spanning 370m& sup2; of internal living space, the villa is perfect for families or those seeking a spacious and versatile home. Property Features: Open-plan lounge, kitchen, and dining area, ideal for modern living Lounge with feature fireplace and direct access to a large entertaining terrace Three first-floor bedrooms, including a master with en-suite Family bathroom with WC Expansive basement level offering flexibility— ideal for conversion into a self-contained unit, games room, home gym, or additional storage This villa enjoys a prime location with exceptional views, a thoughtfully designed layout, and abundant indoor and outdoor space. Viewing is highly recommended to fully appreciate the potential and lifestyle this property offers.